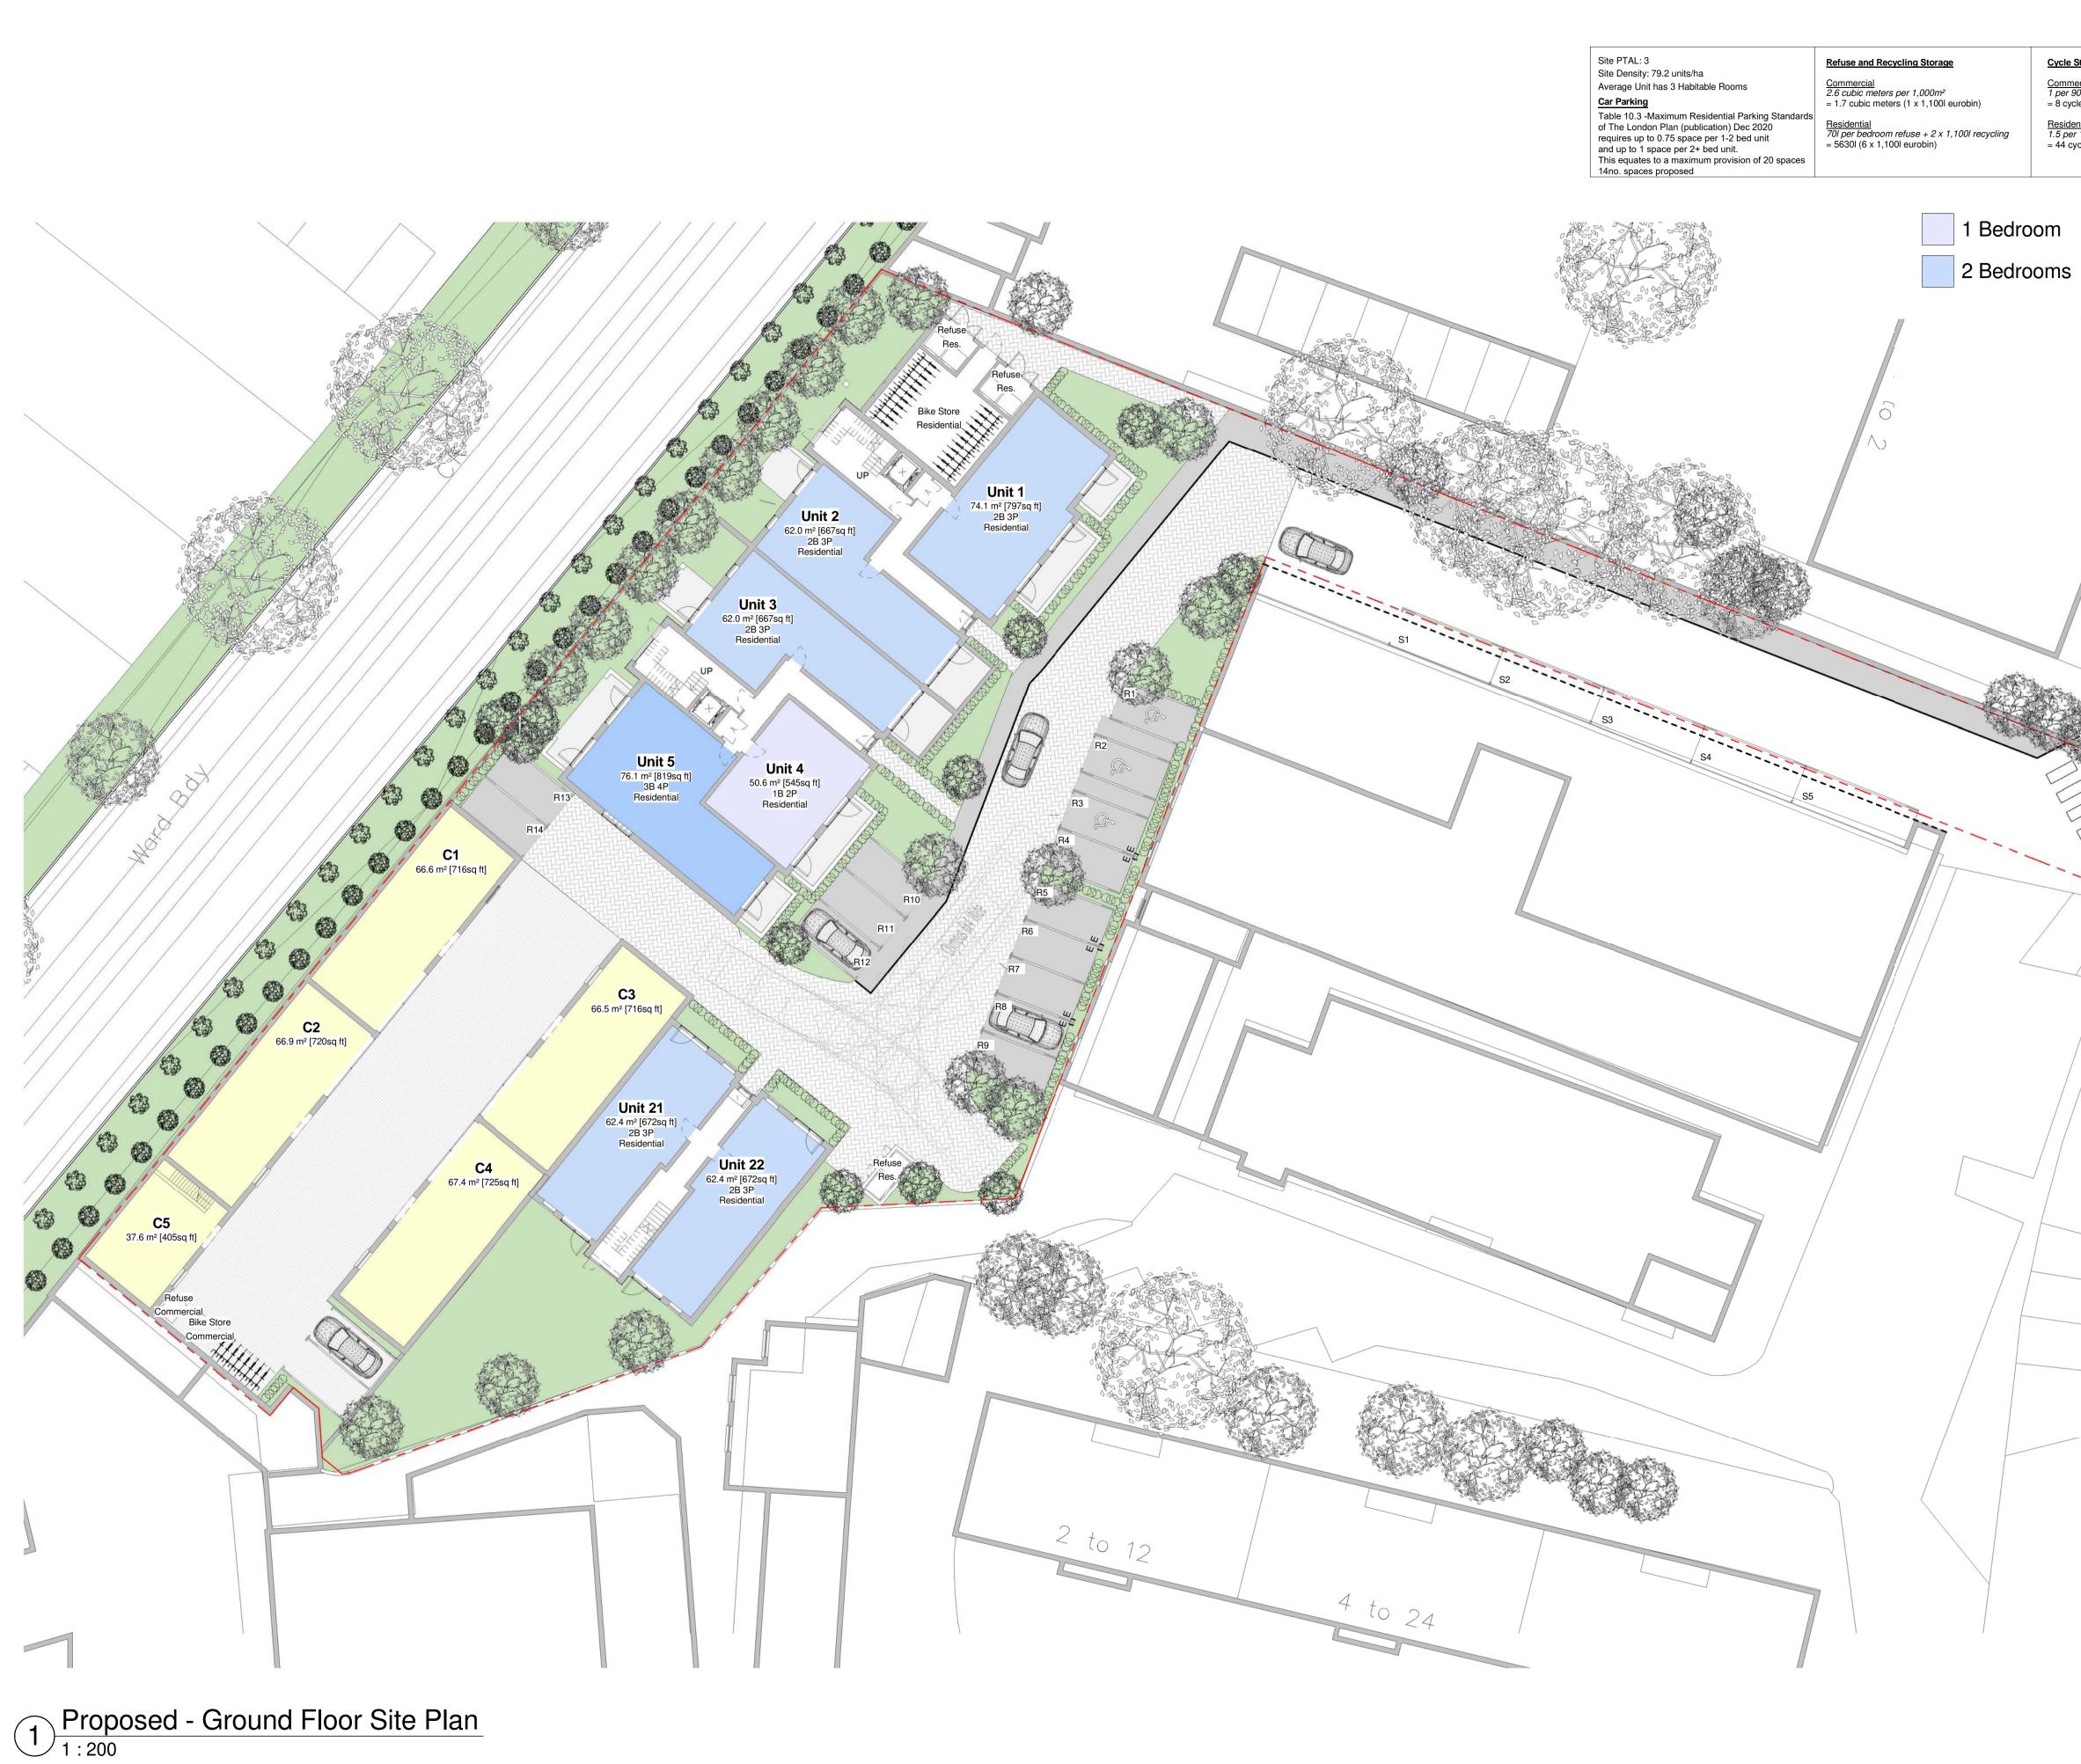

Do not scale from this drawing

| Number                                | Туре        | No beds | No persons             | NSA (m <sup>2</sup> ) | NSA (ft <sup>2</sup> ) |  |  |
|---------------------------------------|-------------|---------|------------------------|-----------------------|------------------------|--|--|
| Unit 1                                | Residential | 2       | 3                      | 74 m <sup>2</sup>     | 797 ft <sup>2</sup>    |  |  |
| Unit 2                                | Residential | 2       | 3                      | 62 m <sup>2</sup>     | 667 ft <sup>2</sup>    |  |  |
| Unit 3                                | Residential | 2       | 3                      | 62 m²                 | 667 ft <sup>2</sup>    |  |  |
| Unit 4                                | Residential | 1       | 2                      | 51 m <sup>2</sup>     | 545 ft <sup>2</sup>    |  |  |
| Unit 5                                | Residential | 3       | 4                      | 76 m <sup>2</sup>     | 819 ft <sup>2</sup>    |  |  |
| Unit 6                                | Residential | 3       | 4                      | 76 m²                 | 823 ft <sup>2</sup>    |  |  |
| Unit 7                                | Residential | 1       | 2                      | 51 m²                 | 545 ft <sup>2</sup>    |  |  |
| Unit 8                                | Residential | 2       | 4                      | 76 m²                 | 822 ft <sup>2</sup>    |  |  |
| Unit 9                                | Residential | 2       | 4                      | 76 m²                 | 822 ft <sup>2</sup>    |  |  |
| Unit 10                               | Residential | 1       | 2                      | 51 m²                 | 545 ft <sup>2</sup>    |  |  |
| Unit 11                               | Residential | 3       | 4                      | 76 m²                 | 819 ft <sup>2</sup>    |  |  |
| Unit 12                               | Residential | 3       | 4                      | 76 m²                 | 823 ft <sup>2</sup>    |  |  |
| Unit 13                               | Residential | 1       | 2                      | 51 m²                 | 545 ft <sup>2</sup>    |  |  |
| Unit 14                               | Residential | 2       | 4                      | 76 m²                 | 822 ft <sup>2</sup>    |  |  |
| Unit 15                               | Residential | 2       | 4                      | 76 m²                 | 822 ft <sup>2</sup>    |  |  |
| Unit 16                               | Residential | 1       | 2                      | 51 m²                 | 545 ft <sup>2</sup>    |  |  |
| Unit 17                               | Residential | 3       | 4                      | 76 m²                 | 819 ft <sup>2</sup>    |  |  |
| Unit 18                               | Residential | 2       | 3                      | 72 m²                 | 776 ft <sup>2</sup>    |  |  |
| Unit 19                               | Residential | 2       | 3                      | 71 m²                 | 769 ft <sup>2</sup>    |  |  |
| Unit 20                               | Residential | 2       | 4                      | 78 m²                 | 840 ft <sup>2</sup>    |  |  |
| Unit 21                               | Residential | 2       | 3                      | 62 m²                 | 672 ft <sup>2</sup>    |  |  |
| Unit 22                               | Residential | 2       | 3                      | 62 m²                 | 672 ft <sup>2</sup>    |  |  |
| Unit 23                               | Residential | 3       | 4                      | 101 m <sup>2</sup>    | 1088 ft <sup>2</sup>   |  |  |
| Unit 24                               | Residential | 3       | 4                      | 101 m <sup>2</sup>    | 1088 ft <sup>2</sup>   |  |  |
| Total Units: 24                       |             |         |                        | 1686 m²               | 18149 ft <sup>2</sup>  |  |  |
| Area Schedule (Total Residential GIA) |             |         |                        |                       |                        |  |  |
|                                       | GIA (m²)    |         | GIA (ft <sup>2</sup> ) |                       |                        |  |  |

### Site Area Approx. 3030m<sup>2</sup>

# Redevelopment of: Arlington Works Twickenham TW1 2BB

Drawing PROPOSED Mixed Use Scheme Ground Floor Site Plan

www.brookesarchitects.co.uk

Rev. No. 4786 С 10 3