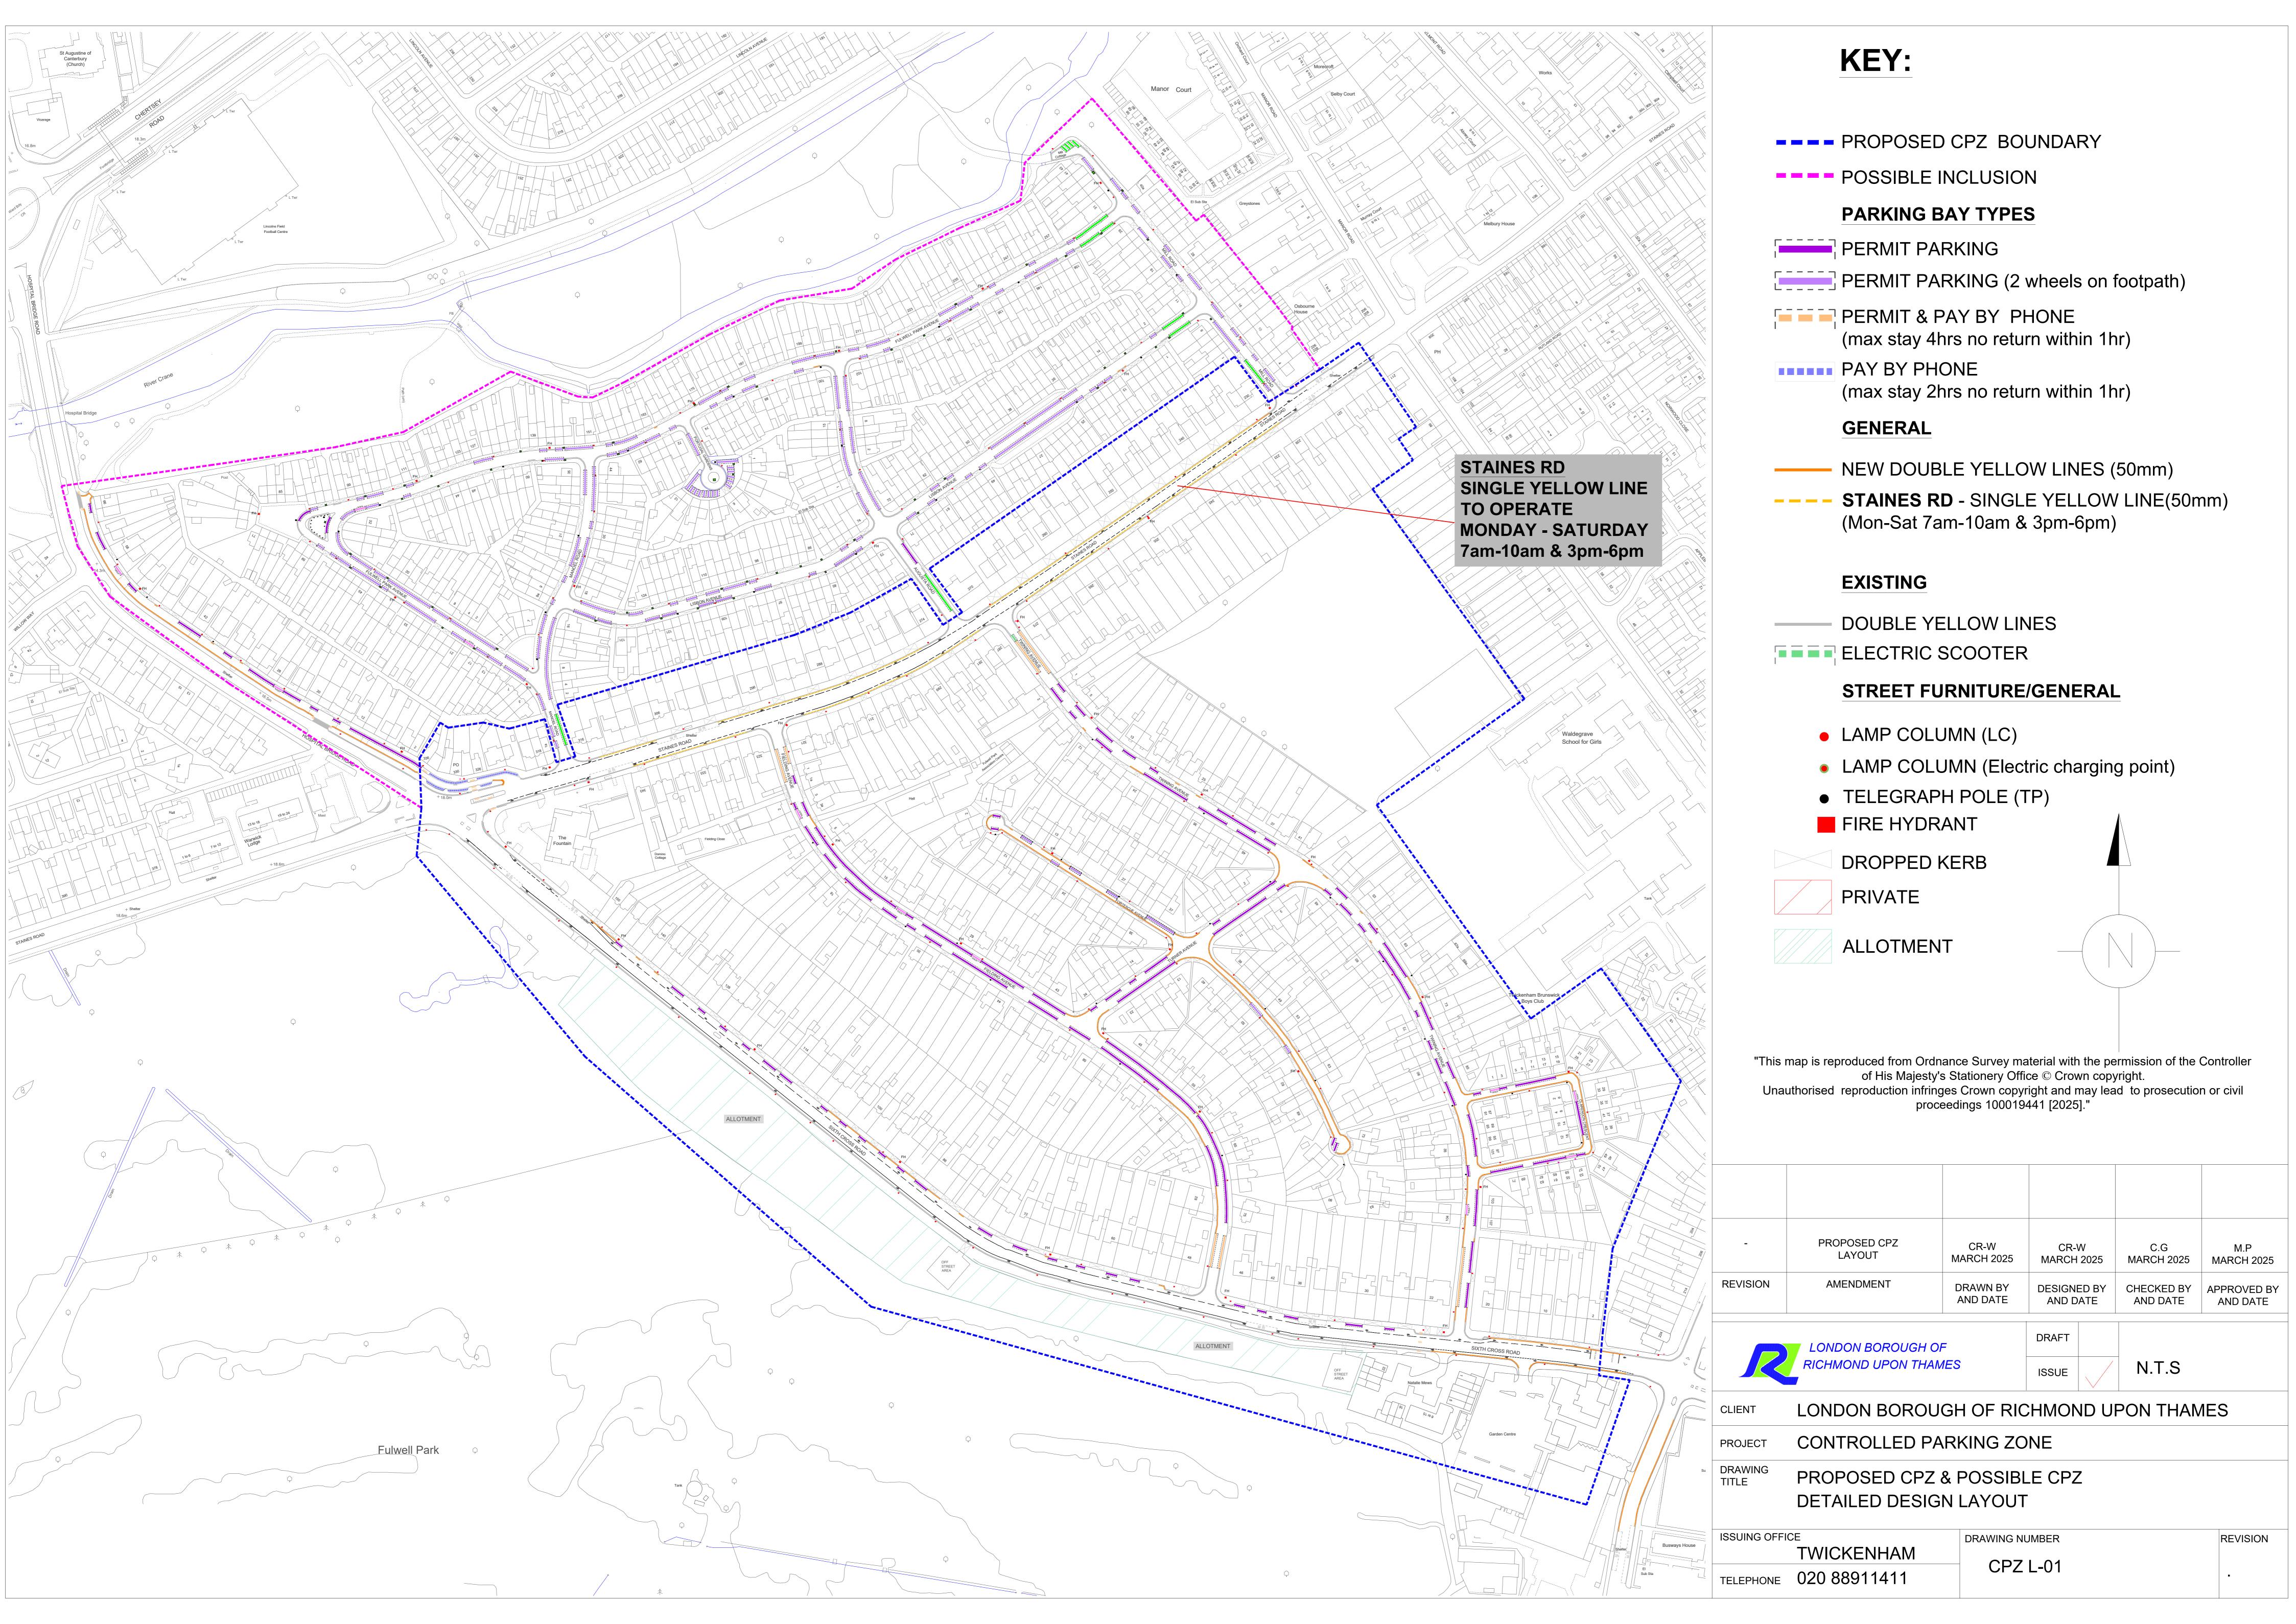

## ZONE L

(Reference 25/050)

- 1. The Council of the London Borough of Richmond upon Thames propose to make the above Orders under sections 6, 45, 46 and 49 of the Road Traffic Regulation Act 1984, as amended.
- 2. The general effect of the **Parking Places Order** will be to introduce a new Controlled Parking Zone, known as L, in lengths of the following roads: Augusta Road, Clarendon Crescent, Fielding Avenue, Fortescue Avenue, Fulwell Park Avenue, Hospital Bridge Road, Lisbon Avenue, Manoel Road, Mill Road, Portugal Gardens, Sixth Cross Road, Turner Avenue, and Twining Avenue, The Controlled Parking Zone will operate between 10am and 4.30pm Mondays to Fridays inclusive.
- 3. The general effect of the **Waiting and Loading Restriction Order** will be to introduce waiting restrictions in various lengths of the roads within the zone, operating either at any time, or between 10am and 4.30pm on Mondays to Fridays inclusive. The Order also introduces single yellow lines operating between 7am and 10am and between 3pm and 6pm on Mondays to Fridays inclusive in Staines Road between its junctions with Manoel Road and Mill Road.
- 4. Within the zone, there will be designated permit holder only parking places and permit parking areas where only vehicles which display a valid permit may park during the controlled hours, or shared use bays.
- 5. Copies of the proposed Orders, a plan showing the location and effect of the Orders and the Council's Statement of Reasons for making the Orders: -
- (a) can be inspected, quoting Reference 25/050, at the Civic Centre (Central Reception, ground floor),
   44 York Street, Twickenham between 9.15am and 5pm on Mondays to Fridays, except for Bank and other public holidays; and
- (b) may be viewed on the Council's web-site at http://www.richmond.gov.uk/public\_notices.
- 6. Persons wishing to object to or support the proposals or any part thereof should write to the Head of Engineering, Traffic and Parking Policy, London Borough of Richmond upon Thames, Civic Centre, 44 York Street, Twickenham TW1 3BZ by no later than 16 May 2025, giving the grounds of their objection. Representations may also be sent by email to eastsheenreview@richmond.gov.uk.