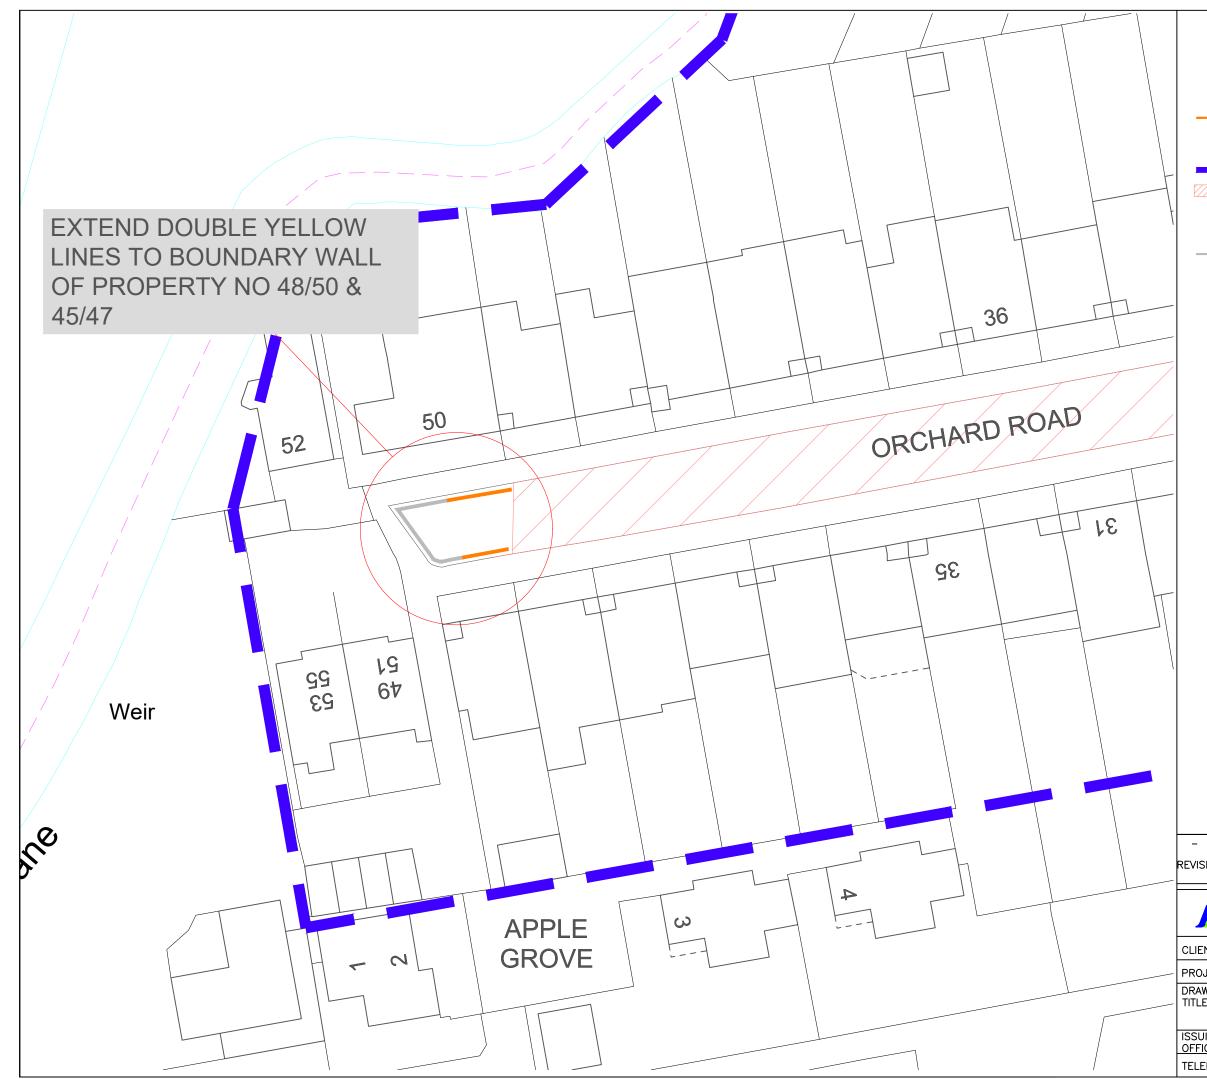

## ORCHARD ROAD, TWICKENHAM

(Reference 25/036)

- 1. The Council of the London Borough of Richmond upon Thames propose to make the above Order under sections 6 and 124 of, and Part IV of Schedule 9 to, the Road Traffic Regulation Act 1984, as amended.
- 2. The general effect of the Order will be to introduce at any time waiting restriction (double yellow lines) at the western extremity of Orchard Road extending the existing restrictions to outside Nos. 48/50 and 45/47.
- 3. Copies of the proposed Order, plans showing the location and effect of the proposals and the Council's Statement of Reasons for proposing to make the Order: -
  - (a) can be inspected, quoting Reference 25/036, at the Civic Centre (Central Reception, ground floor), 44 York Street, Twickenham between 9.15am and 5pm on Mondays to Fridays, except for Bank and other public holidays; and
  - (b) may be viewed on the Council's web-site at http://www.richmond.gov.uk/public\_notices
  - 4. Persons wishing to object to or support the proposals or any part thereof should write to the Head of Engineering, Traffic and Parking Policy, London Borough of Richmond upon Thames, Civic Centre, 44 York Street, Twickenham TW1 3BZ by 4 April 2025 giving the grounds of their objection. Representations may also be sent by email to Trafficorders@richmond.gov.uk.

## KEY:

NEW RESTRICTIONS

| 7 | - | 7. | × , |  |
|---|---|----|-----|--|

DOUBLE YELLOW LINES (50mm)

EXISTING RESTRICTIONS CPZ S2 BOUNDARY RESIDENTS PERMIT PARKING AREA (NO BAY MARKINGS, EXCEPTION WHERE SPECIFIC BAYS ARE PROVIDED)

GENERAL – DOUBLE YELLOW LINES (50mm)

"This map is reproduced from Ordnance Survey material with the permission of the Controller of His Majesty's Stationery Office © Crown copyright. Unauthorised reproduction infringes Crown copyright and may lead to prosecution or civil proceedings 100019441 [2025]."