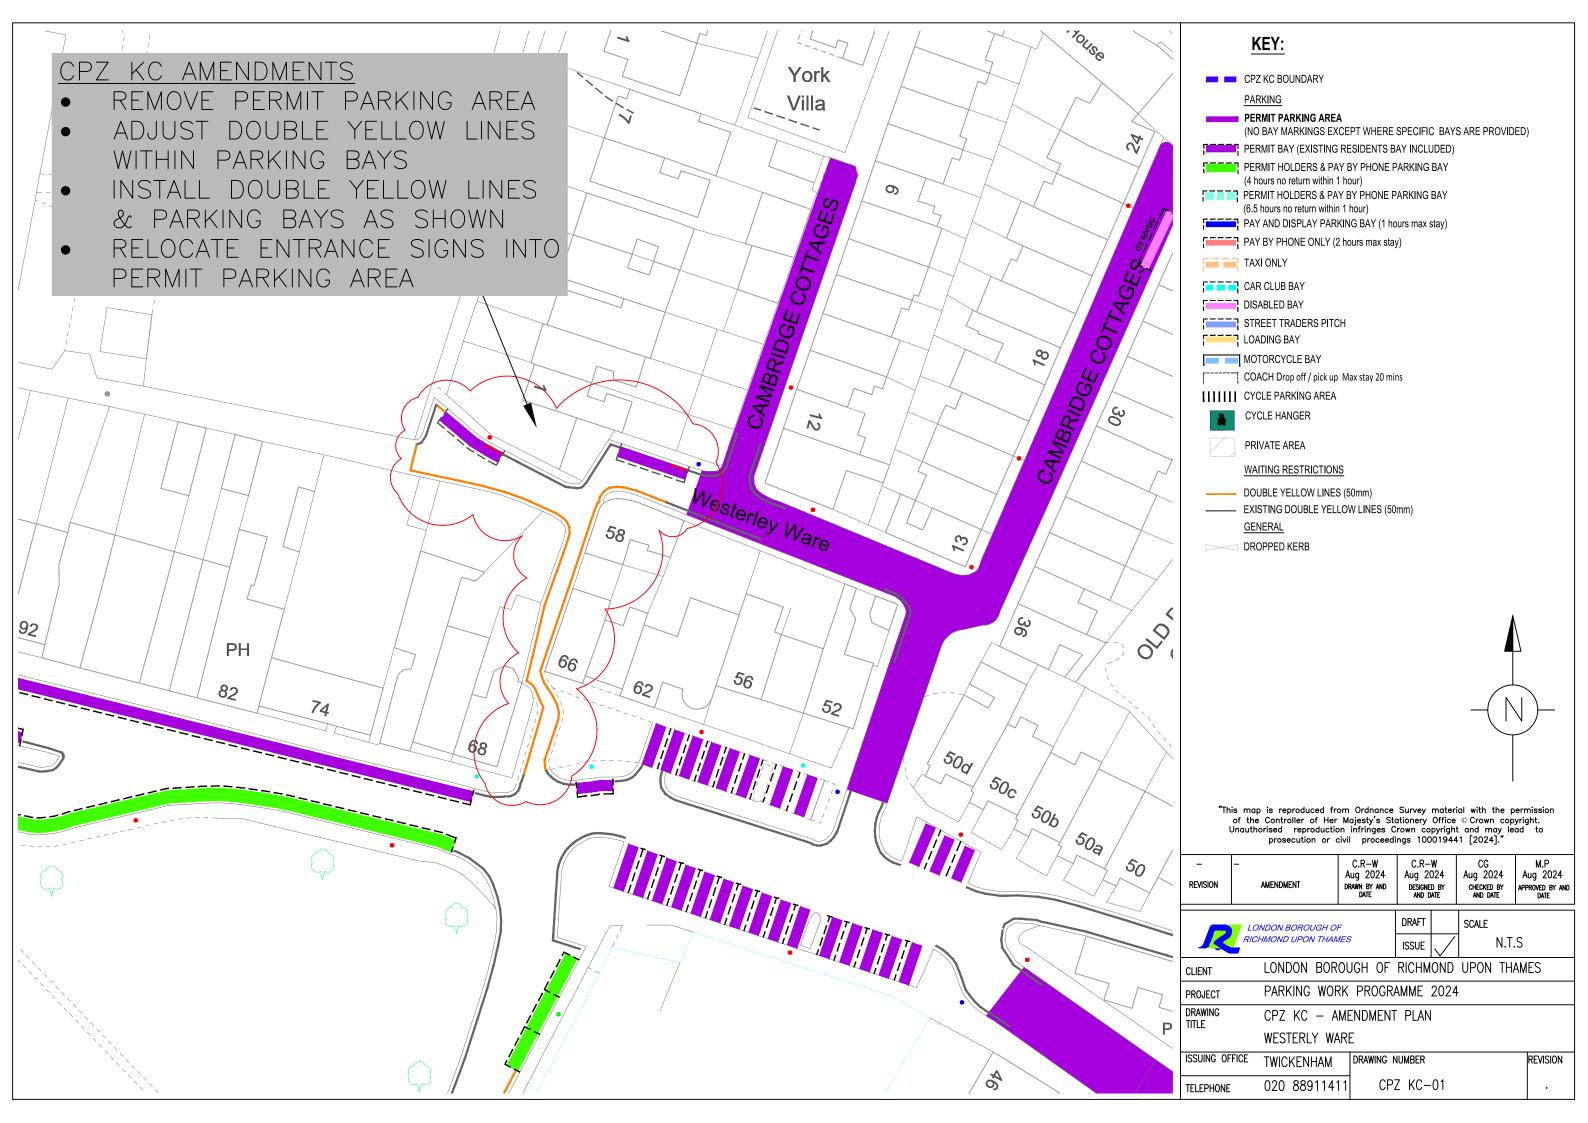

## **CONTROLLED PARKING ZONE KC AMENDMENTS**

(Reference 25/007)

- 1. The Council of the London Borough of Richmond upon Thames propose to make the above Orders under sections 6, 45, 46 and 49 of the Road Traffic Regulation Act 1984, as amended.
- 2. The general effect of the **Parking Places Order** will be to make changes to the Permit Parking Area in Westerley Ware and install a number of permit parking bays.
- 3. The general effect of the **Waiting and Loading Restriction Order** will be to introduce waiting restrictions in various lengths of Westerley Ware operating at any time
- 4. Within the zone, there will be designated permit holder only parking places where only vehicles which display a valid resident's permit, a valid business permit, a residents' visitor permit, a multi-zone business permit or an operational permit may park during the controlled hours. There will also be designated spaces where parking will be permitted upon payment of the appropriate charge.
- 5. Copies of further details of the proposals: -
- (a) can be inspected, quoting Reference 25/007, at the Civic Centre (Central Reception, ground floor),
   44 York Street, Twickenham between 9.15am and 5pm on Mondays to Fridays, except for Bank and other public holidays; and
- (b) may be viewed on the Council's website at http://www.richmond.gov.uk/public notices.
  - 6. Persons wishing to object to or support the proposals or any part thereof should write to the Head of Engineering, Traffic and Parking Policy, London Borough of Richmond upon Thames, Civic Centre, 44 York Street, Twickenham TW1 3BZ within 21 days of the date of this Notice giving the grounds of their objection. Representations may also be sent by email to parkingpolicy@richmond.gov.uk

Nick O'Donnell
Assistant Director – Traffic and Engineering
Civic Centre, 44 York St, Twickenham, TW1 3BZ

Dated 23 January 2025