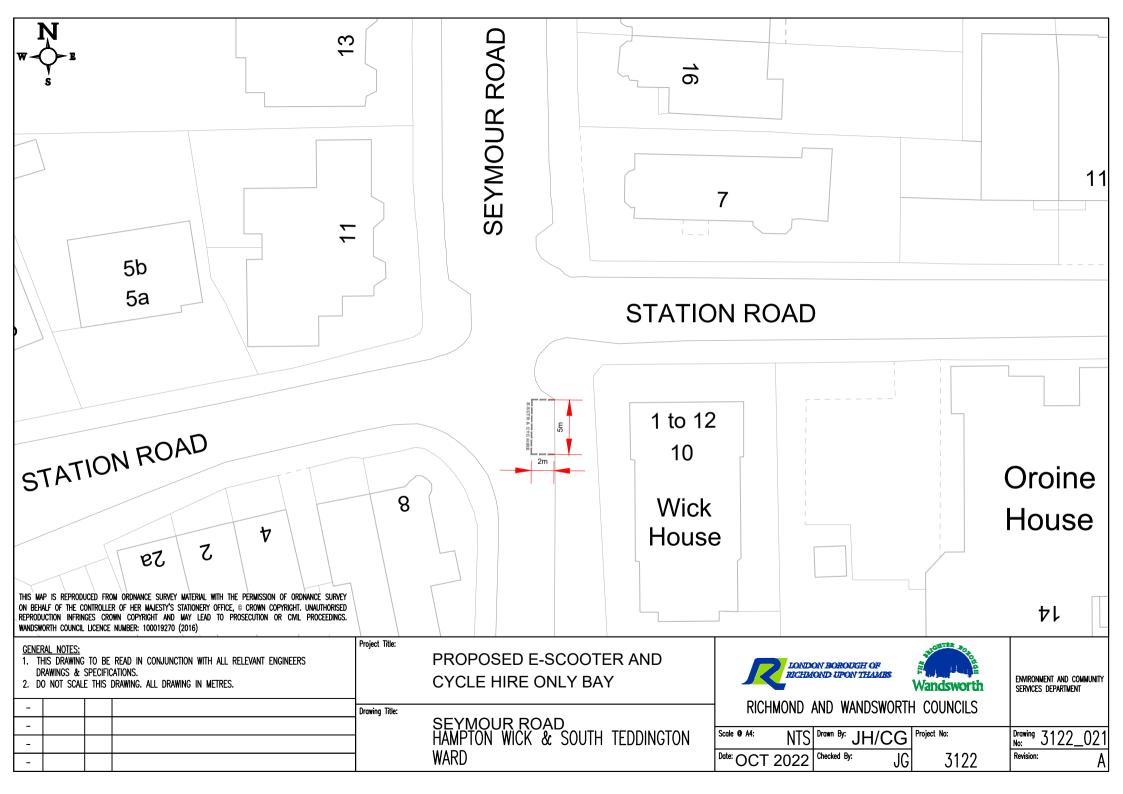

Princes Road, Teddington, outside the eastern boundary of No. 1b Princes Road, Teddington;

Richmond Bridge Slipway, the south-east side opposite the junction of Willoughby Road;

Seymour Road, Hampton Wick, outside the western side of Nos 10 Wick House, Station Road Hampton Wick;

|    |                                                   | I |
|----|---------------------------------------------------|---|
|    | The south side, from a point 20 metres west of    |   |
|    | the western kerb-line of Stanley Road,            |   |
|    | eastwards for a distance of 5 metres.             |   |
| 20 | Richmond Road Slipway, Twickenham:                | 1 |
|    | The south-east side, from a point opposite the    |   |
|    | north-eastern kerb-line of Willoughby Road,       |   |
|    | north-eastwards for a distance of 5 metres.       |   |
| 21 | Seymour Road, Hampton Wick:                       | 1 |
|    | The east side, from a point 5 metres south of the |   |
|    | southern kerb-line of Station Road, southwards    |   |
|    | for a distance of 5 metres.                       |   |
|    |                                                   |   |
| 22 | Sheen Lane Car Park, East Sheen:                  | 1 |
|    | The northern side, from a point 28 metres west    |   |
|    | of the western kerb-line of Sheen Lane, west      |   |
|    | words for a distance of 5 metres.                 |   |
| 23 | Sheen Road, Richmond:                             | 1 |
|    | The south side, from a point opposite the         |   |
|    | western kerb-line of Kings Farm Avenue,           |   |
|    | eastwards for a distance of 5 metres.             |   |
| 24 | Sheen Road, Richmond:                             | 1 |
|    | The north side, from a point outside the eastern  |   |
|    | boundary wall of No. 208 Sheen Road,              |   |
|    | westwards for a distance of 5 metres.             |   |
| 25 | St Johns Road, Hampton Wick:                      | 1 |
|    | The north-west side, from a point 12 metres       |   |
|    | north-east of the north-eastern kerb-line of      |   |
|    | Church Grove, north-eastwards for a distance of   |   |
|    | 5 metres.                                         |   |
| 26 | St Margarets Drive, Twickenham:                   | 1 |
|    | The north side, from a point 22 metres east of    |   |
|    | the eastern kerb-line of St Margrets Road,        |   |
|    | eastwards for a distance of 5 metres.             |   |
| 27 | St Margrets Road, Twickenham:                     | 1 |
|    | The northeast side, from a point outside the      |   |
|    | common boundary of Nos 8 and 9 The Barons,        |   |
|    | south-eastwards for a distance of 5 metres.       |   |
| 28 | Station Road, Teddington:                         | 1 |
|    | The south-west side, from a point opposite the    |   |
|    | southern boundary of 47 Station Road, north-      |   |
|    | westwards for a distance of 5 metres.             |   |
| 29 | Station Road, Hampton:                            | 1 |
|    | The south side, from a point 78 metres west of    |   |
|    | the western kerb-line of Oldfield Road,           |   |
|    | eastwards for a distance of 5 metres.             |   |
| 30 | The Avenue, Hampton:                              | 1 |
|    | The south-west side, the first 2 bays adjacent to |   |
|    | the south-eastern kerb-line of The Avenue.        |   |
|    |                                                   |   |
| 31 | The Causeway, Teddington:                         | 1 |
|    | The north-east side, from a point 14 metres       |   |
|    | south-east of the south-eastern kerb-line of      |   |
|    |                                                   | I |