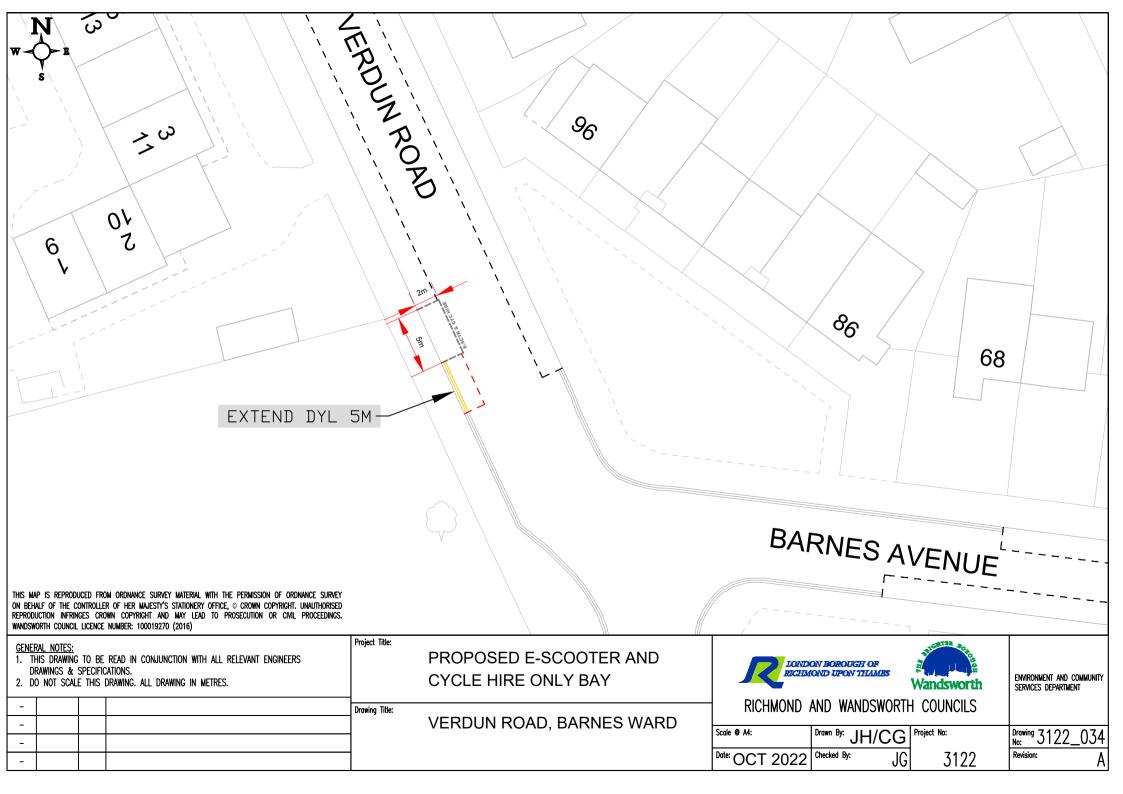

Twinging Avenue, Twickenham, the south-west side near the junction of Staines Road;

Verdun Road, Barnes, the west side, north of Barnes Avenue;

Warren Avenue, Richmond, the east side, outside the western side of No. 434 Upper Richmond Road west;

### Manner of standing in a parking place

9. Every electric scooter, cycle hire pedal cycle or pedal cycle left in a parking place in accordance with the foregoing provisions of the Order shall be left in a standing position and so that every part of the electric scooter or pedal cycle is within the limits of that parking place.

|     | Broad Street, south-eastwards for a distance of 5 metres.                                                                                                                                                                                                                                    |   |
|-----|----------------------------------------------------------------------------------------------------------------------------------------------------------------------------------------------------------------------------------------------------------------------------------------------|---|
| 32  | Trinity Road, Richmond:<br>The south-west side, from a point 10 metres<br>1south-east of the south-eastern kerb-line of<br>L1ower Mortlake Road, south-eastwards for a<br>dis1tance of 5 metres.                                                                                             | 1 |
| 33  | Twining Avenue, Twickenham:<br>The south-west side, from a point 10 metres<br>south-west of the south-western kerb-line of<br>Staines Road, south-eastwards for a distance of<br>5 metres                                                                                                    | 1 |
| .34 | Verdun Road, Barnes:<br>The south-west side, from a point opposite a<br>point 20 metres north-west of the northern kerb-<br>line of Barnes Avenue, southwards for a<br>distance of 5 metres.                                                                                                 | 1 |
| 35  | Wearren Avenue, Richmond:<br>The northern side, from a point 8 metres north of<br>the northern kerb-line of Upper Richmond Road,<br>northwards for a distance of 5 metres.                                                                                                                   | 1 |
| 36  | Winchester Road, Twickenham:<br>The east and west side, from a point 5 metres<br>south of the northern extremity the northern<br>extremity of Winchester Road, southwards for a<br>distance of 2 metres, with a length of 5.5<br>metres, parking perpendicular to the northern<br>kerb-line. | 1 |