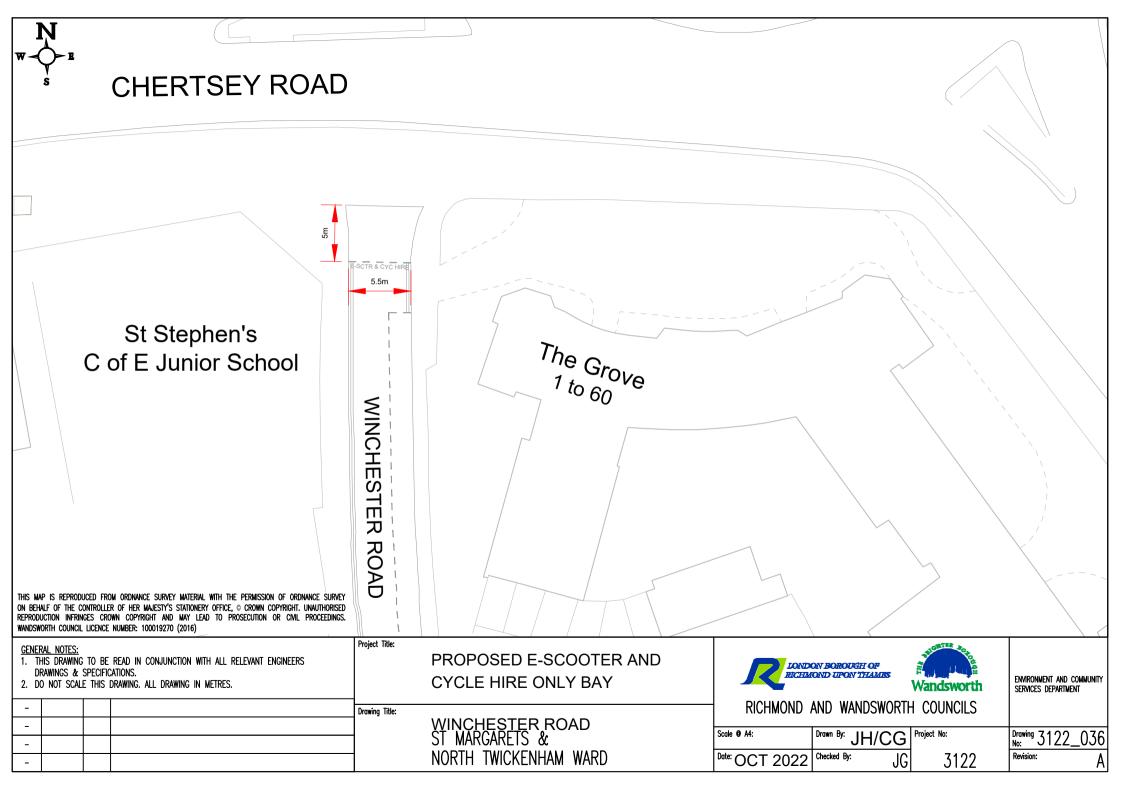

Winchester Road, Twickenham, at the northern extremity.

|     | Broad Street, south-eastwards for a distance of 5 metres.                                                                                                                                                                                                                                    |   |
|-----|----------------------------------------------------------------------------------------------------------------------------------------------------------------------------------------------------------------------------------------------------------------------------------------------|---|
| 32  | Trinity Road, Richmond:<br>The south-west side, from a point 10 metres<br>1south-east of the south-eastern kerb-line of<br>L1ower Mortlake Road, south-eastwards for a<br>dis1tance of 5 metres.                                                                                             | 1 |
| 33  | Twining Avenue, Twickenham:<br>The south-west side, from a point 10 metres<br>south-west of the south-western kerb-line of<br>Staines Road, south-eastwards for a distance of<br>5 metres                                                                                                    | 1 |
| .34 | Verdun Road, Barnes:<br>The south-west side, from a point opposite a<br>point 20 metres north-west of the northern kerb-<br>line of Barnes Avenue, southwards for a<br>distance of 5 metres.                                                                                                 | 1 |
| 35  | Wearren Avenue, Richmond:<br>The northern side, from a point 8 metres north of<br>the northern kerb-line of Upper Richmond Road,<br>northwards for a distance of 5 metres.                                                                                                                   | 1 |
| 36  | Winchester Road, Twickenham:<br>The east and west side, from a point 5 metres<br>south of the northern extremity the northern<br>extremity of Winchester Road, southwards for a<br>distance of 2 metres, with a length of 5.5<br>metres, parking perpendicular to the northern<br>kerb-line. | 1 |