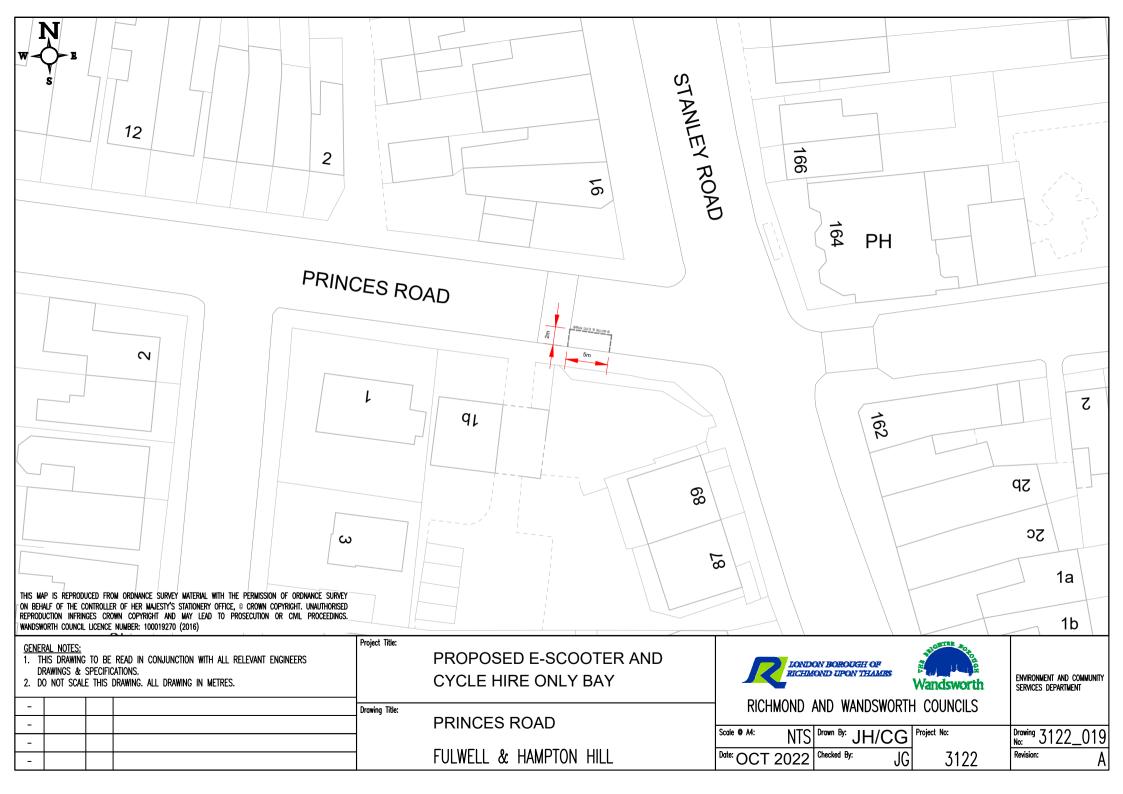

Princes Road, Teddington, outside the eastern boundary of No. 1b Princes Road, Teddington;

Richmond Bridge Slipway, the south-east side opposite the junction of Willoughby Road;

Seymour Road, Hampton Wick, outside the western side of Nos 10 Wick House, Station Road Hampton Wick;

|    |                                                   | I |
|----|---------------------------------------------------|---|
|    | The south side, from a point 20 metres west of    |   |
|    | the western kerb-line of Stanley Road,            |   |
|    | eastwards for a distance of 5 metres.             |   |
| 20 | Richmond Road Slipway, Twickenham:                | 1 |
|    | The south-east side, from a point opposite the    |   |
|    | north-eastern kerb-line of Willoughby Road,       |   |
|    | north-eastwards for a distance of 5 metres.       |   |
| 21 | Seymour Road, Hampton Wick:                       | 1 |
|    | The east side, from a point 5 metres south of the |   |
|    | southern kerb-line of Station Road, southwards    |   |
|    | for a distance of 5 metres.                       |   |
|    |                                                   |   |
| 22 | Sheen Lane Car Park, East Sheen:                  | 1 |
|    | The northern side, from a point 28 metres west    |   |
|    | of the western kerb-line of Sheen Lane, west      |   |
|    | words for a distance of 5 metres.                 |   |
| 23 | Sheen Road, Richmond:                             | 1 |
|    | The south side, from a point opposite the         |   |
|    | western kerb-line of Kings Farm Avenue,           |   |
|    | eastwards for a distance of 5 metres.             |   |
| 24 | Sheen Road, Richmond:                             | 1 |
|    | The north side, from a point outside the eastern  |   |
|    | boundary wall of No. 208 Sheen Road,              |   |
|    | westwards for a distance of 5 metres.             |   |
| 25 | St Johns Road, Hampton Wick:                      | 1 |
|    | The north-west side, from a point 12 metres       |   |
|    | north-east of the north-eastern kerb-line of      |   |
|    | Church Grove, north-eastwards for a distance of   |   |
|    | 5 metres.                                         |   |
| 26 | St Margarets Drive, Twickenham:                   | 1 |
|    | The north side, from a point 22 metres east of    |   |
|    | the eastern kerb-line of St Margrets Road,        |   |
|    | eastwards for a distance of 5 metres.             |   |
| 27 | St Margrets Road, Twickenham:                     | 1 |
|    | The northeast side, from a point outside the      |   |
|    | common boundary of Nos 8 and 9 The Barons,        |   |
|    | south-eastwards for a distance of 5 metres.       |   |
| 28 | Station Road, Teddington:                         | 1 |
|    | The south-west side, from a point opposite the    |   |
|    | southern boundary of 47 Station Road, north-      |   |
|    | westwards for a distance of 5 metres.             |   |
| 29 | Station Road, Hampton:                            | 1 |
|    | The south side, from a point 78 metres west of    |   |
|    | the western kerb-line of Oldfield Road,           |   |
|    | eastwards for a distance of 5 metres.             |   |
| 30 | The Avenue, Hampton:                              | 1 |
|    | The south-west side, the first 2 bays adjacent to |   |
|    | the south-eastern kerb-line of The Avenue.        |   |
|    |                                                   |   |
| 31 | The Causeway, Teddington:                         | 1 |
|    | The north-east side, from a point 14 metres       |   |
|    | south-east of the south-eastern kerb-line of      |   |
|    |                                                   | I |