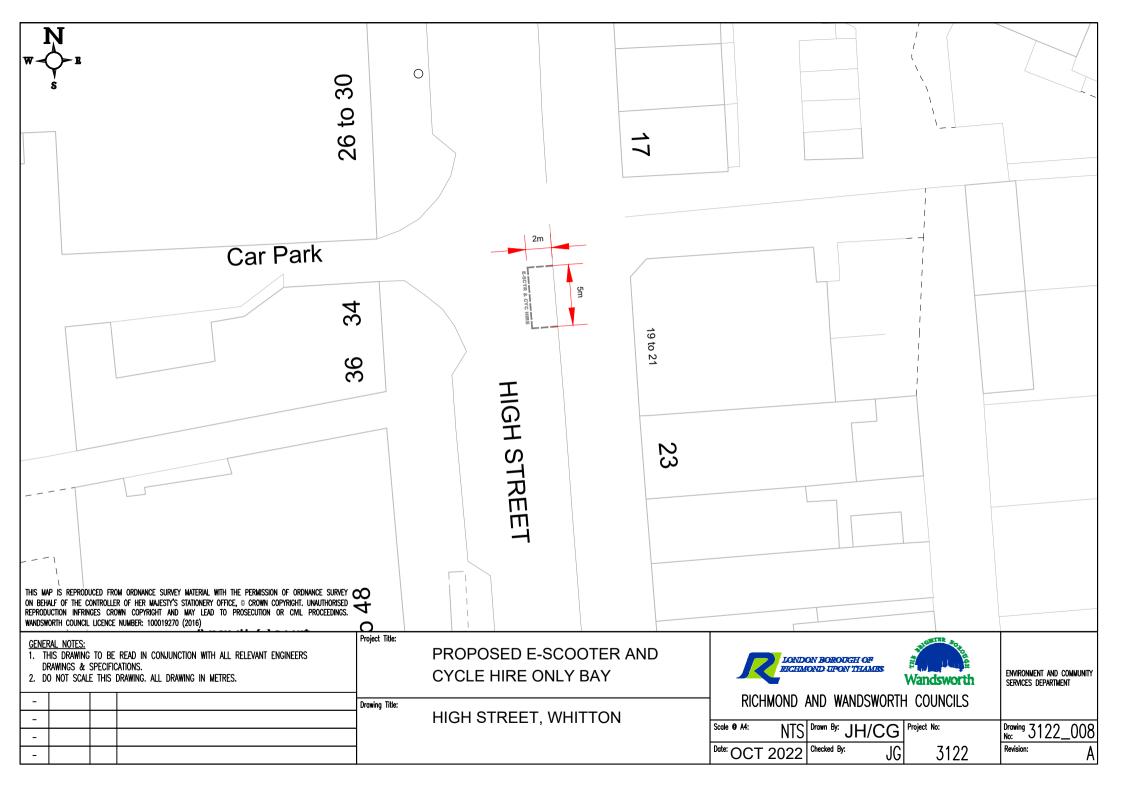

High Street, Hampton Hill, outside No. 66 High Stret, Hampton Hill;

High Street, Whitton, outside Nos. 115/117 High Street, Whitton;

High Street, Whitton, outside Nos. 19-21 High Street, Whitton;

Kew Road, Richmond, o/s No. 133 Kew Road;

|     | The eastern side, from a point 7 metres south of  |   |
|-----|---------------------------------------------------|---|
|     | the southern kerb-line of Bridge Way,             |   |
|     | southwards for a distance of 5 metres.            |   |
| 10  | High Street, Whitton:                             | 1 |
| 10  |                                                   | • |
|     |                                                   |   |
|     | The eastern side, from a point the northern       |   |
|     | boundary of Nos 19-21 High Street, southwards     |   |
|     | for a distance of 5 metres.                       |   |
| 11  | Kew Road, Richmond:                               | 1 |
|     | The north-west side, from a point outside the     | • |
|     |                                                   |   |
|     | common boundary of Nos. 131 and 133 Kew           |   |
|     | Road, north-eastwards for a distance of 5         |   |
|     | metres.                                           |   |
|     |                                                   |   |
| 12  | Kneller Road, Twickenham:                         | 1 |
| 12  | The north-east side from a point 17 metres        | • |
|     |                                                   |   |
|     | north-west of the northern kerb-line of Kneller   |   |
|     | Road, where it meets Warren Road, north-          |   |
|     | westwards for a distance of 5 metres.             |   |
|     |                                                   |   |
| 13  | Manor Gardens, Hampton:                           | 1 |
|     | The south side, from a point 10 metres west of    | • |
|     | •                                                 |   |
|     | the western kerb-line of Warwick Close,           |   |
|     | westwards for a distance of 5 metres.             |   |
| 14  | Nelson Road, Twickenham:                          | 1 |
|     | The north-east side, from a point outside the     |   |
|     | common boundary of Nos. 314 and 316 Nelson        |   |
|     | Road, north-westwards for a distance of 5         |   |
|     | ,                                                 |   |
| 4.5 | metres.                                           | 4 |
| 15  | Onslow Road, Richmond:                            | 1 |
|     | The south-west side, from a point 9 metres        |   |
|     | north-west of the north-western kerb-line of      |   |
|     | Friars Stile Road, north-westwards for a          |   |
|     | distance of 5 metres.                             |   |
|     |                                                   |   |
| 10  |                                                   |   |
| 16  | Ormond Avenue, Hampton:                           | 1 |
|     | The south-west side, from a point 8 metres        |   |
|     | north-west of the north-western kerb-line of High |   |
|     | Street, Hampton, north-westwards for a distance   |   |
|     | of 5 metres.                                      |   |
| 17  |                                                   | 1 |
| 17  | Ormond Drive, Hampton:                            | 1 |
|     | The south-east side, from a point 38 metres       |   |
|     | south-west of the south-western kerb-line of      |   |
|     | Howard Close, south-westwards for a distance      |   |
|     | of 5 metres.                                      |   |
|     |                                                   |   |
| 10  | Dark Dood Diobmond                                | 1 |
| 18  | Park Road, Richmond:                              | 1 |
|     | The north-east side, from a point 11 metres       |   |
|     | north-west of the north-western kerb-line of      |   |
|     | north-west of the north-western kerb-line of      |   |
|     |                                                   |   |
|     | Queens Road, north-westwards for a distance of    |   |
| 19  |                                                   | 1 |