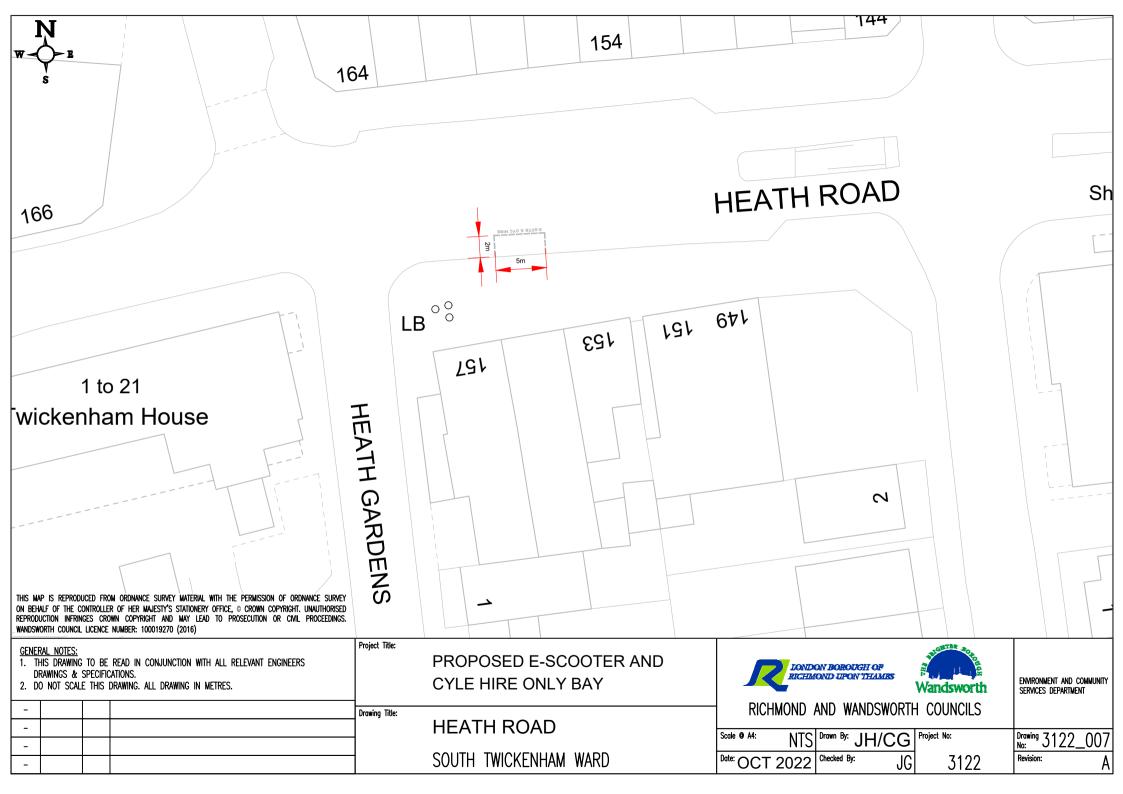

Cole Park Road, Twickenham, outside No. 74 Cole Park Road;

Cranmer Road, Hampton Hill, at the western side of No. 103 Burtons Road;

Harvey Road, Whitton, at the north-western side of No. 1 Heathside;

Heath Road, Twickenham, outside No. 455 Heath Road;