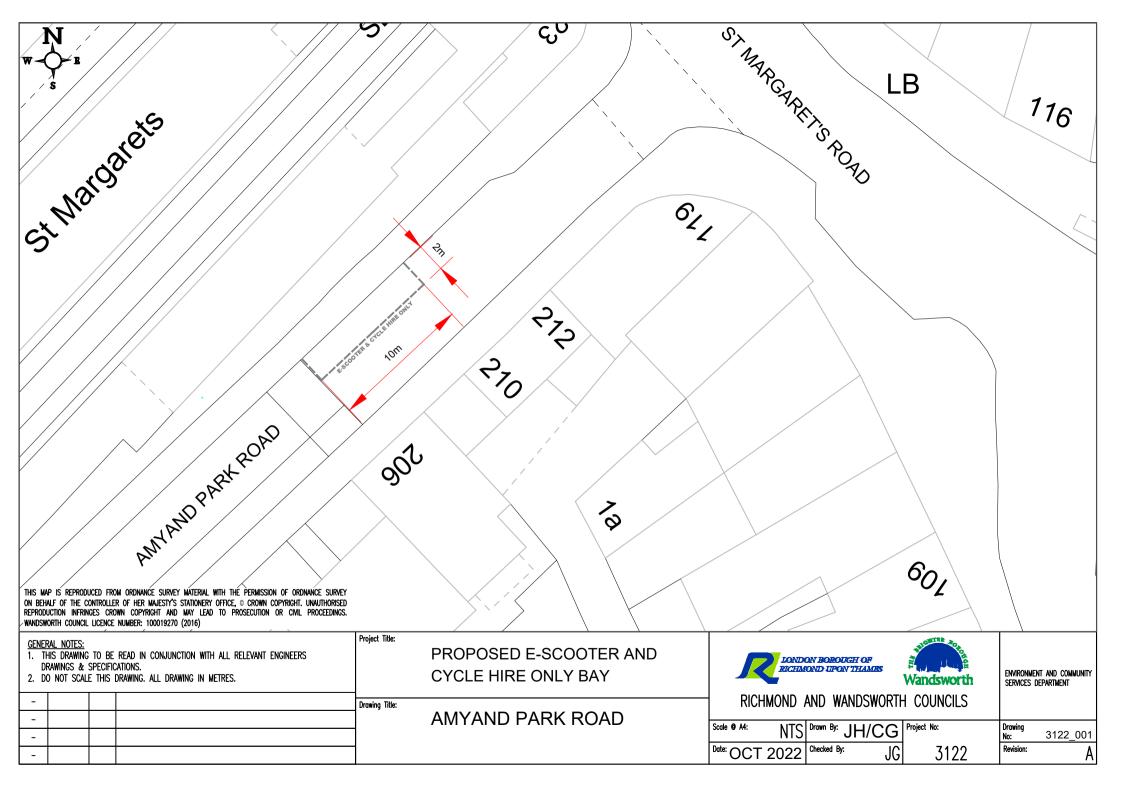

### SCHEDULE

E-Scooter and Cycle Hire Bays

Amyand Park Road, Twickenham, opposite Nos. 206-210 Amyand Park Road;

Ashley Road, Hampton, opposite the junction of Mary Rose Close;

Cambridge Park, Twickenham, opposite the southern kerb-line of Alexandra Road;

## Parking Places Designated for E-Scooter and Cycle Hire Parking

| No. of<br>Parking<br>Place | Parking Place                                                                                                                                                                                    | Number of<br>bays |  |
|----------------------------|--------------------------------------------------------------------------------------------------------------------------------------------------------------------------------------------------|-------------------|--|
| 1                          | Amyand Park Road, Twickenham:<br>The south-east side, from a point 2 metres<br>north-east of the common boundary of 208/210<br>Amyand Park Road, south-westwards for a<br>distance of 10 metres. | 1                 |  |
| 2                          | Ashley Road, Hampton:<br>The south side, from a point 5 metres west of a<br>point opposite the western kerb-line of Mary<br>Rose Close, eastwards for a distance of 5<br>metres.                 | 1                 |  |
| 3                          | Cambridge Park, Twickenham:<br>The south-west side, from a point opposite the<br>southern kerb-line of Alexandra Road, south-<br>eastwards for a distance of 5 metres                            | 1                 |  |
| 4                          | Cole Park Road, Twickenham:<br>The east side, from a point outside the northern<br>boundary of No. 74 Cole Park Road, southwards<br>for a distance of 5 metres.                                  | 1                 |  |
| 5                          | Cranmer Road, Hampton Hill:<br>The south-eastern side, from a point 8 metres<br>south-west of the south-western kerb-line of<br>Burtons Road, south-westwards for a distance<br>of 5 metres.     | 1                 |  |
| 6                          | Harvey Road, Whitton:<br>The south-east side, from a point 22 metres<br>north-east of the north-eastern kerb-line of<br>Heathside, north-eastwards for a distance of 5<br>metres.                | 1                 |  |
| 7                          | Heath Road, Twickenham:<br>The south side, from a point outside the<br>common boundary of Nos. 155 and 157,<br>eastwards for a distance of 5 metres.                                             | 1                 |  |
| 8                          | High Street, Hampton Hill:<br>The south-east side, from a point 6 metres<br>north-east of the north-eastern kerb-line of<br>Cricket Lane, north-eastwards for a distance of<br>5 metres.         | 1                 |  |
| 9                          | High Street, Whitton:                                                                                                                                                                            | 1                 |  |