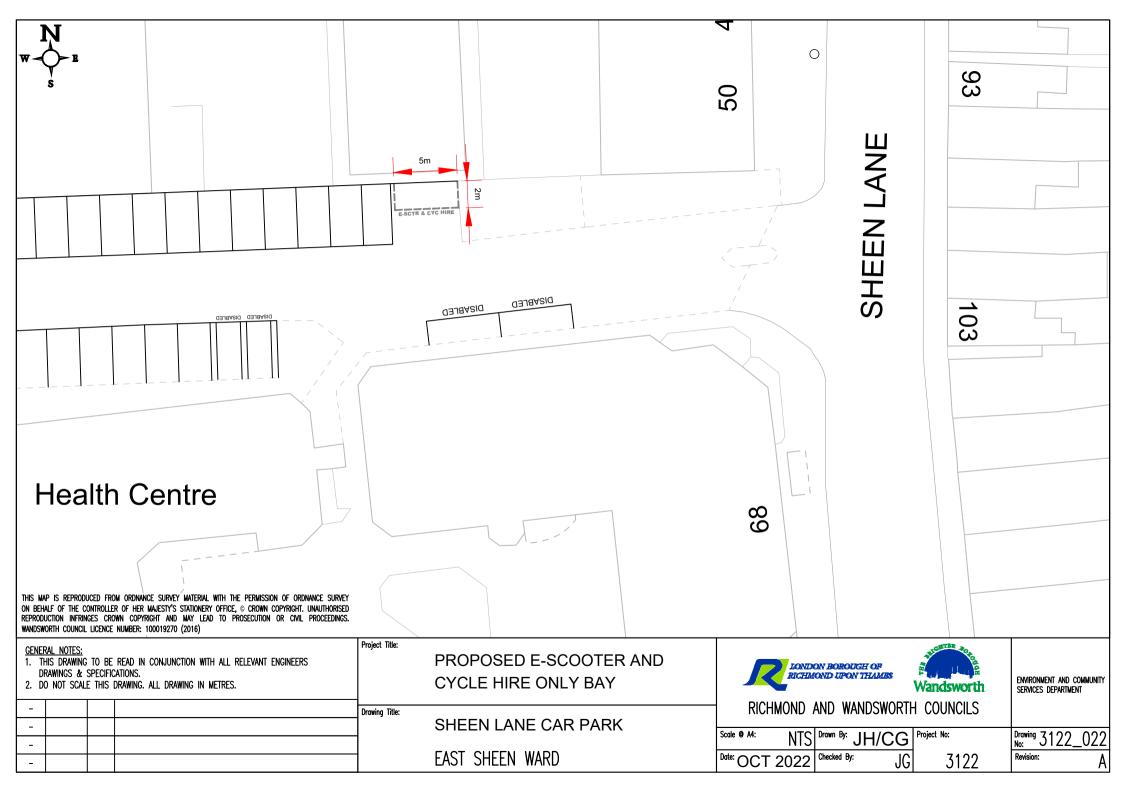

Sheen Lane Car Park, East Sheen, on its northern side;

Sheen Road, Richmond, on its southern side opposite the junction of Kings Farm Avenue;

Sheen Road, Richmond, outside No. 208 Sheen Road, Richmond;

St John's Road, Hampton Wick, outside the south-eastern side of No. 6 Church Grove, Hampton Wick;

|    |                                                   | I |
|----|---------------------------------------------------|---|
|    | The south side, from a point 20 metres west of    |   |
|    | the western kerb-line of Stanley Road,            |   |
|    | eastwards for a distance of 5 metres.             |   |
| 20 | Richmond Road Slipway, Twickenham:                | 1 |
|    | The south-east side, from a point opposite the    |   |
|    | north-eastern kerb-line of Willoughby Road,       |   |
|    | north-eastwards for a distance of 5 metres.       |   |
| 21 | Seymour Road, Hampton Wick:                       | 1 |
|    | The east side, from a point 5 metres south of the |   |
|    | southern kerb-line of Station Road, southwards    |   |
|    | for a distance of 5 metres.                       |   |
|    |                                                   |   |
| 22 | Sheen Lane Car Park, East Sheen:                  | 1 |
|    | The northern side, from a point 28 metres west    |   |
|    | of the western kerb-line of Sheen Lane, west      |   |
|    | words for a distance of 5 metres.                 |   |
| 23 | Sheen Road, Richmond:                             | 1 |
|    | The south side, from a point opposite the         |   |
|    | western kerb-line of Kings Farm Avenue,           |   |
|    | eastwards for a distance of 5 metres.             |   |
| 24 | Sheen Road, Richmond:                             | 1 |
|    | The north side, from a point outside the eastern  |   |
|    | boundary wall of No. 208 Sheen Road,              |   |
|    | westwards for a distance of 5 metres.             |   |
| 25 | St Johns Road, Hampton Wick:                      | 1 |
|    | The north-west side, from a point 12 metres       |   |
|    | north-east of the north-eastern kerb-line of      |   |
|    | Church Grove, north-eastwards for a distance of   |   |
|    | 5 metres.                                         |   |
| 26 | St Margarets Drive, Twickenham:                   | 1 |
|    | The north side, from a point 22 metres east of    |   |
|    | the eastern kerb-line of St Margrets Road,        |   |
|    | eastwards for a distance of 5 metres.             |   |
| 27 | St Margrets Road, Twickenham:                     | 1 |
|    | The northeast side, from a point outside the      |   |
|    | common boundary of Nos 8 and 9 The Barons,        |   |
|    | south-eastwards for a distance of 5 metres.       |   |
| 28 | Station Road, Teddington:                         | 1 |
|    | The south-west side, from a point opposite the    |   |
|    | southern boundary of 47 Station Road, north-      |   |
|    | westwards for a distance of 5 metres.             |   |
| 29 | Station Road, Hampton:                            | 1 |
|    | The south side, from a point 78 metres west of    |   |
|    | the western kerb-line of Oldfield Road,           |   |
|    | eastwards for a distance of 5 metres.             |   |
| 30 | The Avenue, Hampton:                              | 1 |
|    | The south-west side, the first 2 bays adjacent to |   |
|    | the south-eastern kerb-line of The Avenue.        |   |
|    |                                                   |   |
| 31 | The Causeway, Teddington:                         | 1 |
|    | The north-east side, from a point 14 metres       |   |
|    | south-east of the south-eastern kerb-line of      |   |
|    |                                                   | I |