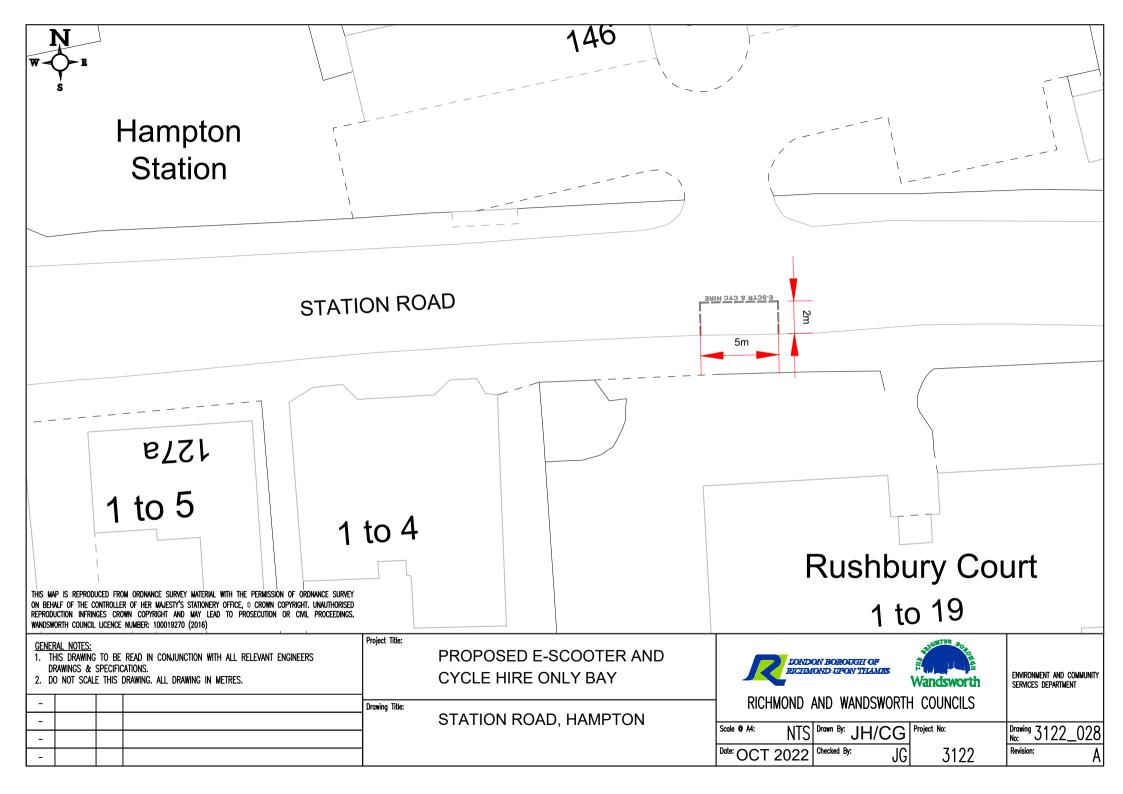

Station Road, Hampton, outside the western end of No. 1-19 Rushbury Court;

The Avenue Car Park, Hampton, a bay located on the south-eastern end;

The Causeway, Teddington, outside Nos. 1-3 The Causeway;

Trinity Road, Richmond, the west side, near the junction of Lower Mortlake Road;

#### Vehicles for which parking places are designated

4 Subject to the provisions of this Order, each parking place may be used as follows

in respect of parking places listed in the Scheule for the leaving of electric scooters being used in a trial or cycle hire pedal cycles at any time;

|    |                                                   | I |
|----|---------------------------------------------------|---|
|    | The south side, from a point 20 metres west of    |   |
|    | the western kerb-line of Stanley Road,            |   |
|    | eastwards for a distance of 5 metres.             |   |
| 20 | Richmond Road Slipway, Twickenham:                | 1 |
|    | The south-east side, from a point opposite the    |   |
|    | north-eastern kerb-line of Willoughby Road,       |   |
|    | north-eastwards for a distance of 5 metres.       |   |
| 21 | Seymour Road, Hampton Wick:                       | 1 |
|    | The east side, from a point 5 metres south of the |   |
|    | southern kerb-line of Station Road, southwards    |   |
|    | for a distance of 5 metres.                       |   |
|    |                                                   |   |
| 22 | Sheen Lane Car Park, East Sheen:                  | 1 |
|    | The northern side, from a point 28 metres west    |   |
|    | of the western kerb-line of Sheen Lane, west      |   |
|    | words for a distance of 5 metres.                 |   |
| 23 | Sheen Road, Richmond:                             | 1 |
|    | The south side, from a point opposite the         |   |
|    | western kerb-line of Kings Farm Avenue,           |   |
|    | eastwards for a distance of 5 metres.             |   |
| 24 | Sheen Road, Richmond:                             | 1 |
|    | The north side, from a point outside the eastern  |   |
|    | boundary wall of No. 208 Sheen Road,              |   |
|    | westwards for a distance of 5 metres.             |   |
| 25 | St Johns Road, Hampton Wick:                      | 1 |
|    | The north-west side, from a point 12 metres       |   |
|    | north-east of the north-eastern kerb-line of      |   |
|    | Church Grove, north-eastwards for a distance of   |   |
|    | 5 metres.                                         |   |
| 26 | St Margarets Drive, Twickenham:                   | 1 |
|    | The north side, from a point 22 metres east of    |   |
|    | the eastern kerb-line of St Margrets Road,        |   |
|    | eastwards for a distance of 5 metres.             |   |
| 27 | St Margrets Road, Twickenham:                     | 1 |
|    | The northeast side, from a point outside the      |   |
|    | common boundary of Nos 8 and 9 The Barons,        |   |
|    | south-eastwards for a distance of 5 metres.       |   |
| 28 | Station Road, Teddington:                         | 1 |
|    | The south-west side, from a point opposite the    |   |
|    | southern boundary of 47 Station Road, north-      |   |
|    | westwards for a distance of 5 metres.             |   |
| 29 | Station Road, Hampton:                            | 1 |
|    | The south side, from a point 78 metres west of    |   |
|    | the western kerb-line of Oldfield Road,           |   |
|    | eastwards for a distance of 5 metres.             |   |
| 30 | The Avenue, Hampton:                              | 1 |
|    | The south-west side, the first 2 bays adjacent to |   |
|    | the south-eastern kerb-line of The Avenue.        |   |
|    |                                                   |   |
| 31 | The Causeway, Teddington:                         | 1 |
|    | The north-east side, from a point 14 metres       |   |
|    | south-east of the south-eastern kerb-line of      |   |
|    |                                                   | I |