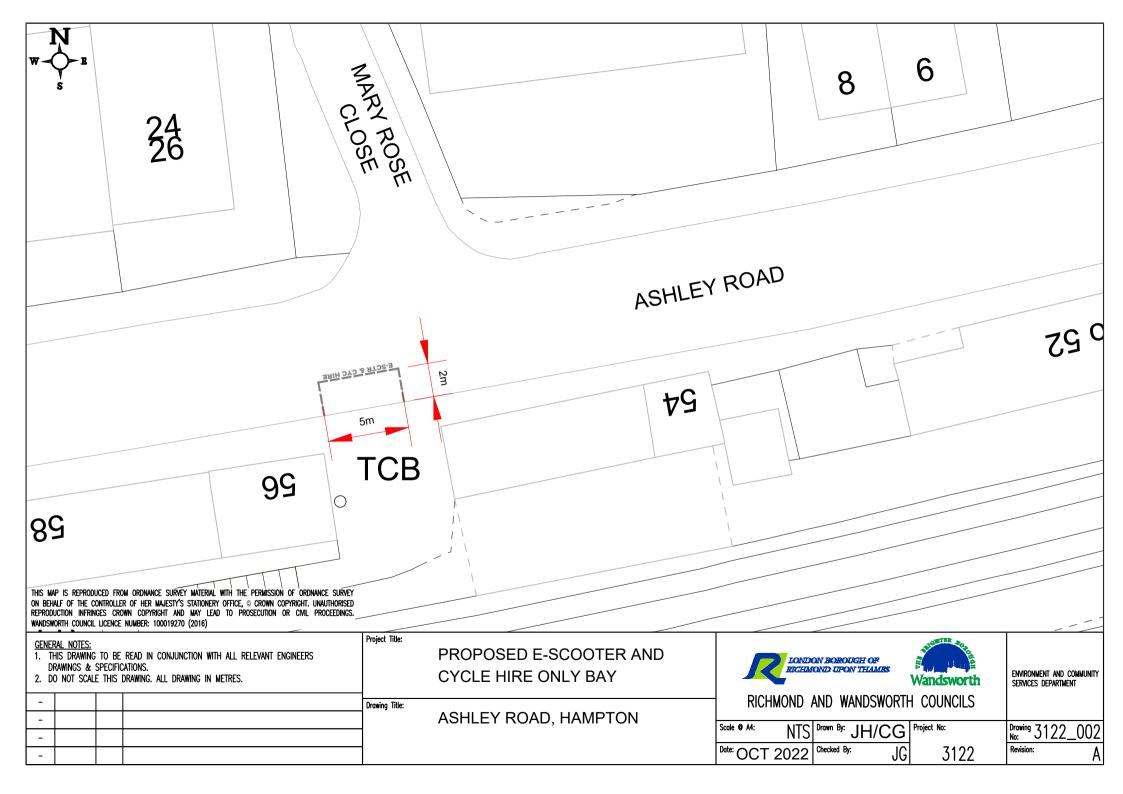

### SCHEDULE

E-Scooter and Cycle Hire Bays

Amyand Park Road, Twickenham, opposite Nos. 206-210 Amyand Park Road;

Ashley Road, Hampton, opposite the junction of Mary Rose Close;

Cambridge Park, Twickenham, opposite the southern kerb-line of Alexandra Road;

## Parking Places Designated for E-Scooter and Cycle Hire Parking

| No. of<br>Parking<br>Place | Parking Place                                                                                                                                                                                    | Number of<br>bays |  |
|----------------------------|--------------------------------------------------------------------------------------------------------------------------------------------------------------------------------------------------|-------------------|--|
| 1                          | Amyand Park Road, Twickenham:<br>The south-east side, from a point 2 metres<br>north-east of the common boundary of 208/210<br>Amyand Park Road, south-westwards for a<br>distance of 10 metres. | 1                 |  |
| 2                          | Ashley Road, Hampton:<br>The south side, from a point 5 metres west of a<br>point opposite the western kerb-line of Mary<br>Rose Close, eastwards for a distance of 5<br>metres.                 | 1                 |  |
| 3                          | Cambridge Park, Twickenham:<br>The south-west side, from a point opposite the<br>southern kerb-line of Alexandra Road, south-<br>eastwards for a distance of 5 metres                            | 1                 |  |
| 4                          | Cole Park Road, Twickenham:<br>The east side, from a point outside the northern<br>boundary of No. 74 Cole Park Road, southwards<br>for a distance of 5 metres.                                  | 1                 |  |
| 5                          | Cranmer Road, Hampton Hill:<br>The south-eastern side, from a point 8 metres<br>south-west of the south-western kerb-line of<br>Burtons Road, south-westwards for a distance<br>of 5 metres.     | 1                 |  |
| 6                          | Harvey Road, Whitton:<br>The south-east side, from a point 22 metres<br>north-east of the north-eastern kerb-line of<br>Heathside, north-eastwards for a distance of 5<br>metres.                | 1                 |  |
| 7                          | Heath Road, Twickenham:<br>The south side, from a point outside the<br>common boundary of Nos. 155 and 157,<br>eastwards for a distance of 5 metres.                                             | 1                 |  |
| 8                          | High Street, Hampton Hill:<br>The south-east side, from a point 6 metres<br>north-east of the north-eastern kerb-line of<br>Cricket Lane, north-eastwards for a distance of<br>5 metres.         | 1                 |  |
| 9                          | High Street, Whitton:                                                                                                                                                                            | 1                 |  |