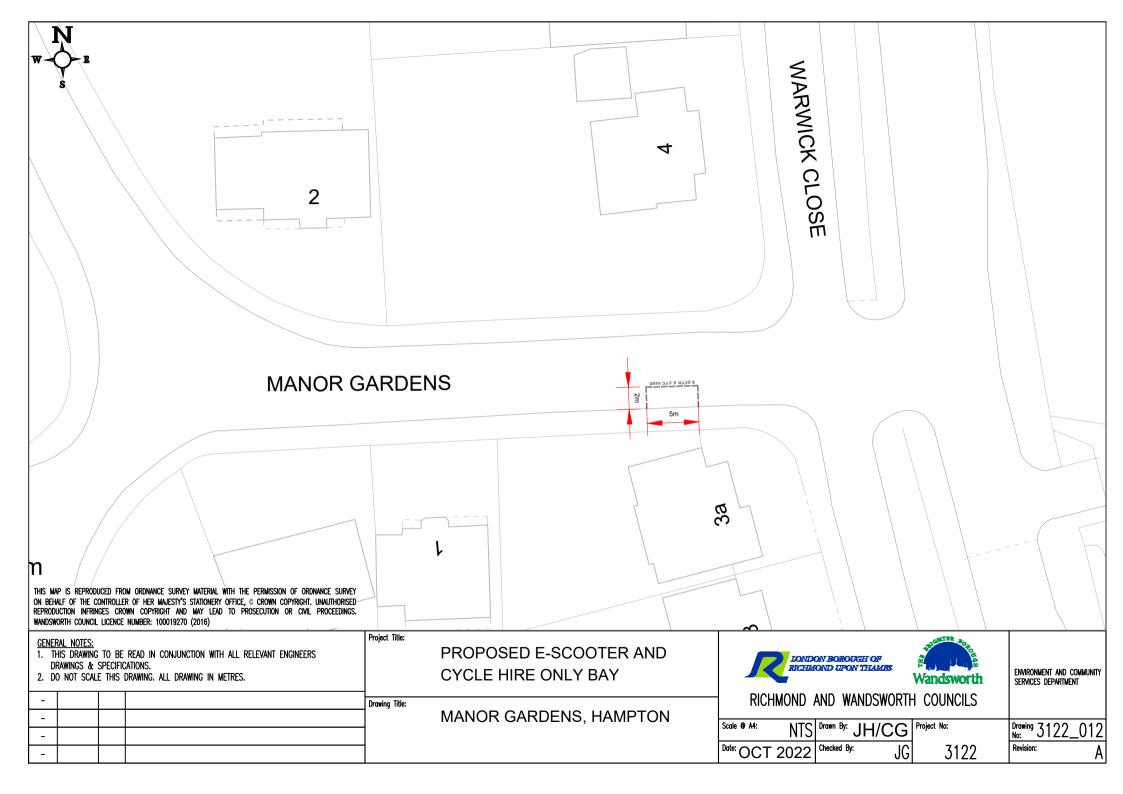

Kneller Road, north-east side, north of the junction of Warren Road;

Manor Gardens, Hampton, at the northern side of No.3A Warwick Close;

Nelson Road, Whitton, outside No. 316 Nelson Road;

Onslow Road, Richmond, outside the eastern side of No. 23a Friars Stile Road;

|     | The eastern side, from a point 7 metres south of  |   |
|-----|---------------------------------------------------|---|
|     | the southern kerb-line of Bridge Way,             |   |
|     | southwards for a distance of 5 metres.            |   |
| 10  | High Street, Whitton:                             | 1 |
| 10  |                                                   | • |
|     |                                                   |   |
|     | The eastern side, from a point the northern       |   |
|     | boundary of Nos 19-21 High Street, southwards     |   |
|     | for a distance of 5 metres.                       |   |
| 11  | Kew Road, Richmond:                               | 1 |
|     | The north-west side, from a point outside the     | • |
|     |                                                   |   |
|     | common boundary of Nos. 131 and 133 Kew           |   |
|     | Road, north-eastwards for a distance of 5         |   |
|     | metres.                                           |   |
|     |                                                   |   |
| 12  | Kneller Road, Twickenham:                         | 1 |
| 12  | The north-east side from a point 17 metres        | • |
|     |                                                   |   |
|     | north-west of the northern kerb-line of Kneller   |   |
|     | Road, where it meets Warren Road, north-          |   |
|     | westwards for a distance of 5 metres.             |   |
|     |                                                   |   |
| 13  | Manor Gardens, Hampton:                           | 1 |
|     | The south side, from a point 10 metres west of    | • |
|     | •                                                 |   |
|     | the western kerb-line of Warwick Close,           |   |
|     | westwards for a distance of 5 metres.             |   |
| 14  | Nelson Road, Twickenham:                          | 1 |
|     | The north-east side, from a point outside the     |   |
|     | common boundary of Nos. 314 and 316 Nelson        |   |
|     | Road, north-westwards for a distance of 5         |   |
|     | ,                                                 |   |
| 4.5 | metres.                                           | 4 |
| 15  | Onslow Road, Richmond:                            | 1 |
|     | The south-west side, from a point 9 metres        |   |
|     | north-west of the north-western kerb-line of      |   |
|     | Friars Stile Road, north-westwards for a          |   |
|     | distance of 5 metres.                             |   |
|     |                                                   |   |
| 10  |                                                   |   |
| 16  | Ormond Avenue, Hampton:                           | 1 |
|     | The south-west side, from a point 8 metres        |   |
|     | north-west of the north-western kerb-line of High |   |
|     | Street, Hampton, north-westwards for a distance   |   |
|     | of 5 metres.                                      |   |
| 17  |                                                   | 1 |
| 17  | Ormond Drive, Hampton:                            | 1 |
|     | The south-east side, from a point 38 metres       |   |
|     | south-west of the south-western kerb-line of      |   |
|     | Howard Close, south-westwards for a distance      |   |
|     | of 5 metres.                                      |   |
|     |                                                   |   |
| 10  | Dark Dood Diobmond                                | 1 |
| 18  | Park Road, Richmond:                              | 1 |
|     | The north-east side, from a point 11 metres       |   |
|     | north-west of the north-western kerb-line of      |   |
|     | north-west of the north-western kerb-line of      |   |
|     |                                                   |   |
|     | Queens Road, north-westwards for a distance of    |   |
| 19  |                                                   | 1 |