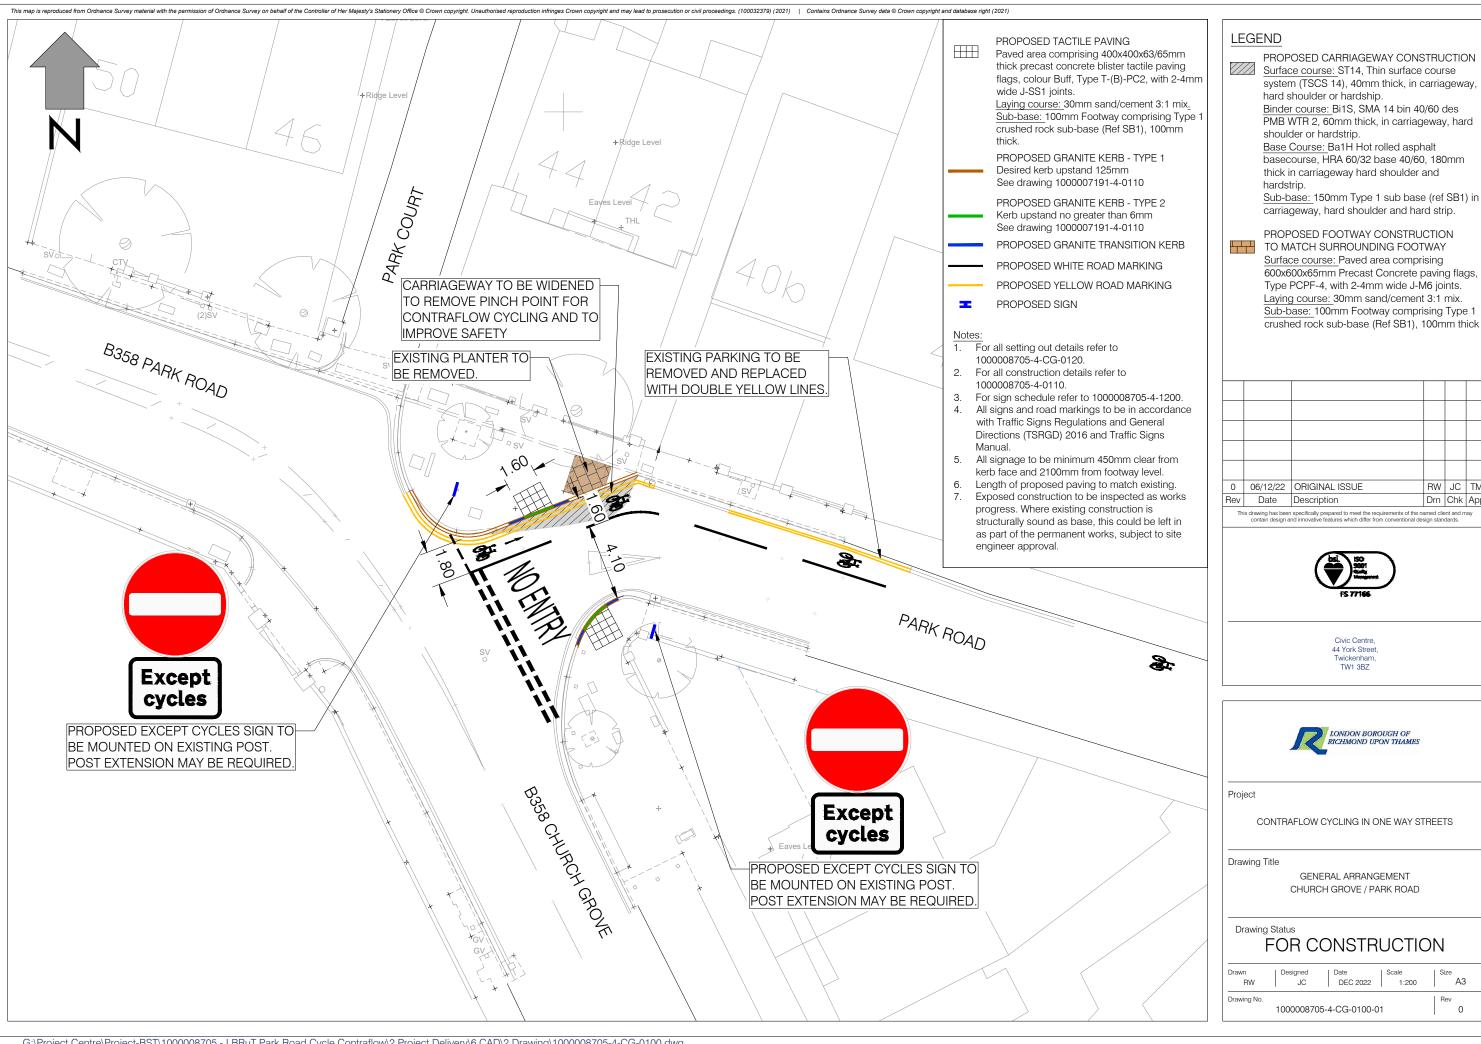

|                          | <ul> <li>Denton Road j/w Cambridge Road (North-west) corner convert existing single yellow lines to double yellow lines and</li> <li>double yellow lines to extend 9m westwards (from western kerb-line of Cambridge Road)</li> <li>Denton Road j/w Cambridge Road (North-west) corner convert existing single yellow lines to double yellow lines</li> <li>Denton Road j/w Cambridge Road (eastern side) extend existing single yellow lines to double yellow lines southeastwards to common boundary of Nos. 45/47 Cambridge Road</li> </ul> |
|--------------------------|------------------------------------------------------------------------------------------------------------------------------------------------------------------------------------------------------------------------------------------------------------------------------------------------------------------------------------------------------------------------------------------------------------------------------------------------------------------------------------------------------------------------------------------------|
| Park Road, Hampton Wick: | <ul> <li>Introduction of cycle contraflow on Park<br/>Road, Hampton Wick (north-west to<br/>south east) between its junctions with<br/>Church Grove and School Road</li> <li>Removal of existing parking bay<br/>adjacent to 40a &amp; 40b Park Road and<br/>introduction/extension of existing at any<br/>time waiting restrictions</li> </ul>                                                                                                                                                                                                |