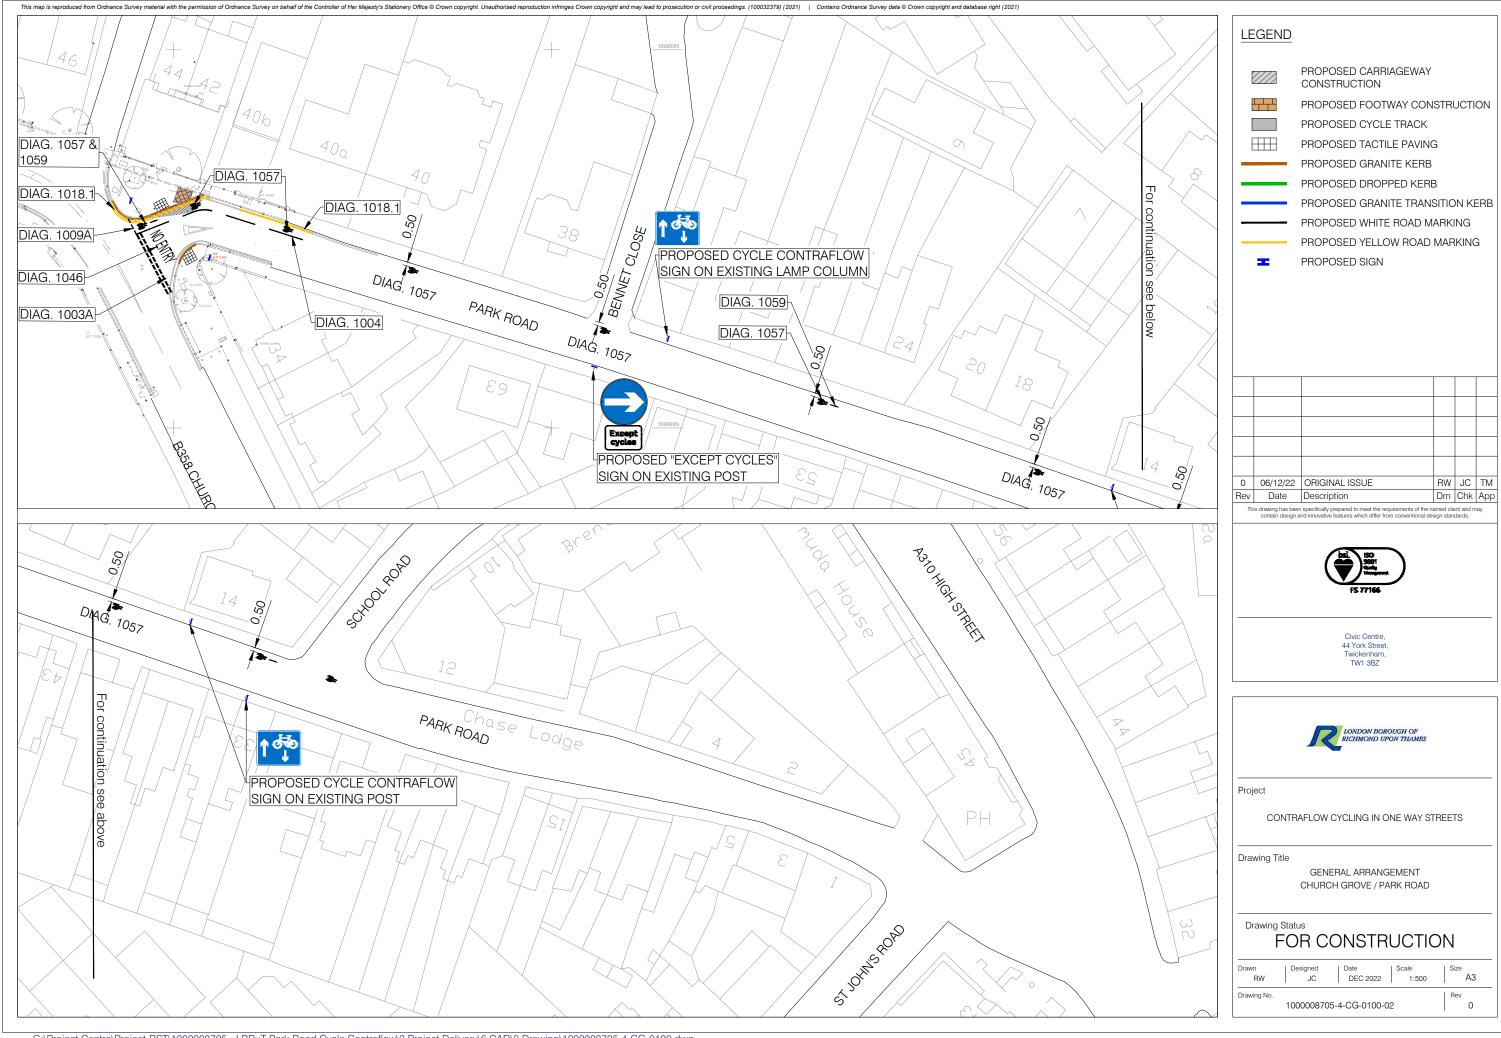

|                          | <ul> <li>Denton Road j/w Cambridge Road (North-west) corner convert existing single yellow lines to double yellow lines and</li> <li>double yellow lines to extend 9m westwards (from western kerb-line of Cambridge Road)</li> <li>Denton Road j/w Cambridge Road (North-west) corner convert existing single yellow lines to double yellow lines</li> <li>Denton Road j/w Cambridge Road (eastern side) extend existing single yellow lines to double yellow lines southeastwards to common boundary of Nos. 45/47 Cambridge Road</li> </ul> |
|--------------------------|------------------------------------------------------------------------------------------------------------------------------------------------------------------------------------------------------------------------------------------------------------------------------------------------------------------------------------------------------------------------------------------------------------------------------------------------------------------------------------------------------------------------------------------------|
| Park Road, Hampton Wick: | <ul> <li>Introduction of cycle contraflow on Park<br/>Road, Hampton Wick (north-west to<br/>south east) between its junctions with<br/>Church Grove and School Road</li> <li>Removal of existing parking bay<br/>adjacent to 40a &amp; 40b Park Road and<br/>introduction/extension of existing at any<br/>time waiting restrictions</li> </ul>                                                                                                                                                                                                |