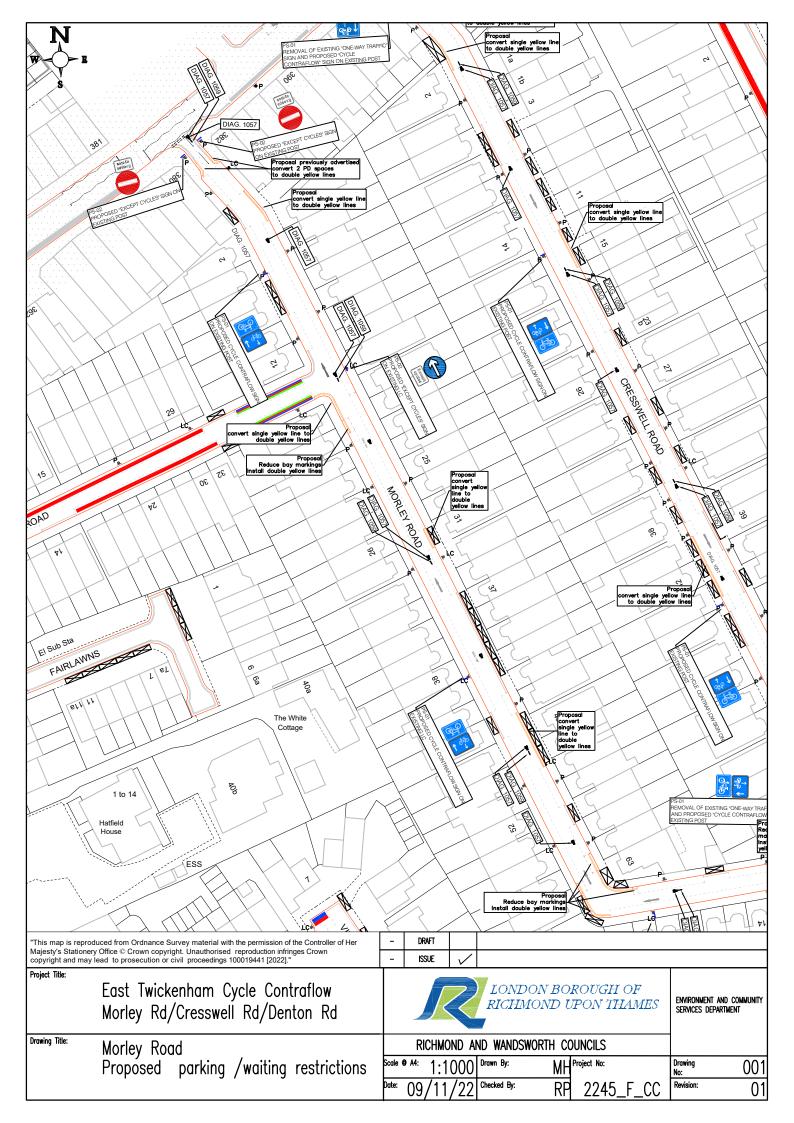

## **SCHEDULE**

| Road                     | Proposal                                                                                                                                                                                                                        |
|--------------------------|---------------------------------------------------------------------------------------------------------------------------------------------------------------------------------------------------------------------------------|
| Morley Road, Twickenham: | Introduction of cycle contraflow north to south)     Morley Road adjacent to flank wall of 392 Richmond Road & 1 Morley Road – Convert existing single yellow lines to double yellow lines     Morley Road j/w Alexandra Road – |

|                             | <ul> <li>double yellow lines and</li> <li>extend double yellow lines southwards by 5m</li> <li>Morley Road adjacent to No. 31 – Convert existing single yellow lines to double yellow lines</li> <li>Morley Road adjacent to Nos. 49 &amp; 51 Convert existing single yellow lines to double yellow lines</li> <li>Morley Road j/w Denton Road (odd number side) Convert existing single yellow lines to double yellow lines and</li> <li>double yellow lines to extend for 10m northwards (from northern kerb-line of Denton Rd)</li> <li>double yellow lines to extend for 7m eastwards (from eastern kerb-line of Morley Road)</li> <li>Morley Road j/w Denton Road (even number side) Convert existing single yellow lines to double yellow lines and</li> <li>double yellow lines to extend northwards to common boundary of Nos. 58/60</li> </ul>                                       |
|-----------------------------|-----------------------------------------------------------------------------------------------------------------------------------------------------------------------------------------------------------------------------------------------------------------------------------------------------------------------------------------------------------------------------------------------------------------------------------------------------------------------------------------------------------------------------------------------------------------------------------------------------------------------------------------------------------------------------------------------------------------------------------------------------------------------------------------------------------------------------------------------------------------------------------------------|
| Cresswell Road, Twickenham: | <ul> <li>Introduction of cycle contraflow south to north</li> <li>Cresswell Road near j/w Richmond Road – Removal of 2No P&amp;D bays and introduction of double yellow lines</li> <li>Cresswell Road adjacent to flank wall of 400 Richmond Road &amp; 2 Cresswell Road – Convert existing single yellow lines to double yellow lines</li> <li>Cresswell Road adjacent 13 &amp; 15 – Convert existing single yellow lines to double yellow lines</li> <li>Cresswell Road adjacent 40/42/44 – Convert existing single yellow lines to double yellow lines</li> <li>Cresswell Road j/w Denton Road (even number side) Convert existing single yellow lines and</li> <li>double yellow lines to extend 10m westwards (from western kerbline of Cresswell Road)</li> <li>Cresswell Road j/w Denton Road (odd number side) Convert existing single yellow lines to double yellow lines</li> </ul> |
| Denton Road, Twickenham     | <ul> <li>Introduction of cycle contraflows</li> <li>East to west (between Cambridge Rd &amp; Cresswell Road)</li> <li>West to east (between Morley Road &amp; Cresswell Road)</li> <li>Denton Road adjacent to No. 22 - Remove existing single yellow lines and extend parking bay (to make continuous)</li> </ul>                                                                                                                                                                                                                                                                                                                                                                                                                                                                                                                                                                            |