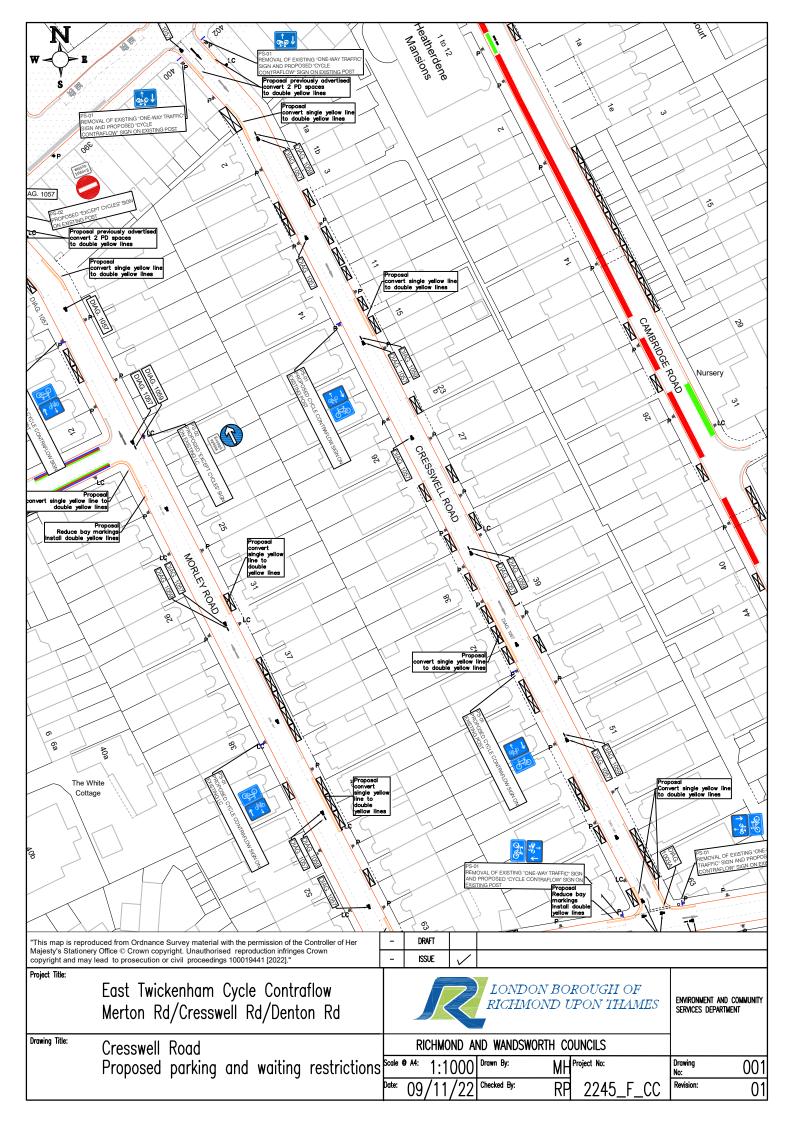

|                             | <ul> <li>double yellow lines and</li> <li>extend double yellow lines southwards by 5m</li> <li>Morley Road adjacent to No. 31 – Convert existing single yellow lines to double yellow lines</li> <li>Morley Road adjacent to Nos. 49 &amp; 51 Convert existing single yellow lines to double yellow lines</li> <li>Morley Road j/w Denton Road (odd number side) Convert existing single yellow lines to double yellow lines and</li> <li>double yellow lines to extend for 10m northwards (from northern kerb-line of Denton Rd)</li> <li>double yellow lines to extend for 7m eastwards (from eastern kerb-line of Morley Road)</li> <li>Morley Road j/w Denton Road (even number side) Convert existing single yellow lines to double yellow lines and</li> <li>double yellow lines to extend northwards to common boundary of Nos. 58/60</li> </ul>                                       |
|-----------------------------|-----------------------------------------------------------------------------------------------------------------------------------------------------------------------------------------------------------------------------------------------------------------------------------------------------------------------------------------------------------------------------------------------------------------------------------------------------------------------------------------------------------------------------------------------------------------------------------------------------------------------------------------------------------------------------------------------------------------------------------------------------------------------------------------------------------------------------------------------------------------------------------------------|
| Cresswell Road, Twickenham: | <ul> <li>Introduction of cycle contraflow south to north</li> <li>Cresswell Road near j/w Richmond Road – Removal of 2No P&amp;D bays and introduction of double yellow lines</li> <li>Cresswell Road adjacent to flank wall of 400 Richmond Road &amp; 2 Cresswell Road – Convert existing single yellow lines to double yellow lines</li> <li>Cresswell Road adjacent 13 &amp; 15 – Convert existing single yellow lines to double yellow lines</li> <li>Cresswell Road adjacent 40/42/44 – Convert existing single yellow lines to double yellow lines</li> <li>Cresswell Road j/w Denton Road (even number side) Convert existing single yellow lines and</li> <li>double yellow lines to extend 10m westwards (from western kerbline of Cresswell Road)</li> <li>Cresswell Road j/w Denton Road (odd number side) Convert existing single yellow lines to double yellow lines</li> </ul> |
| Denton Road, Twickenham     | <ul> <li>Introduction of cycle contraflows</li> <li>East to west (between Cambridge Rd &amp; Cresswell Road)</li> <li>West to east (between Morley Road &amp; Cresswell Road)</li> <li>Denton Road adjacent to No. 22 - Remove existing single yellow lines and extend parking bay (to make continuous)</li> </ul>                                                                                                                                                                                                                                                                                                                                                                                                                                                                                                                                                                            |