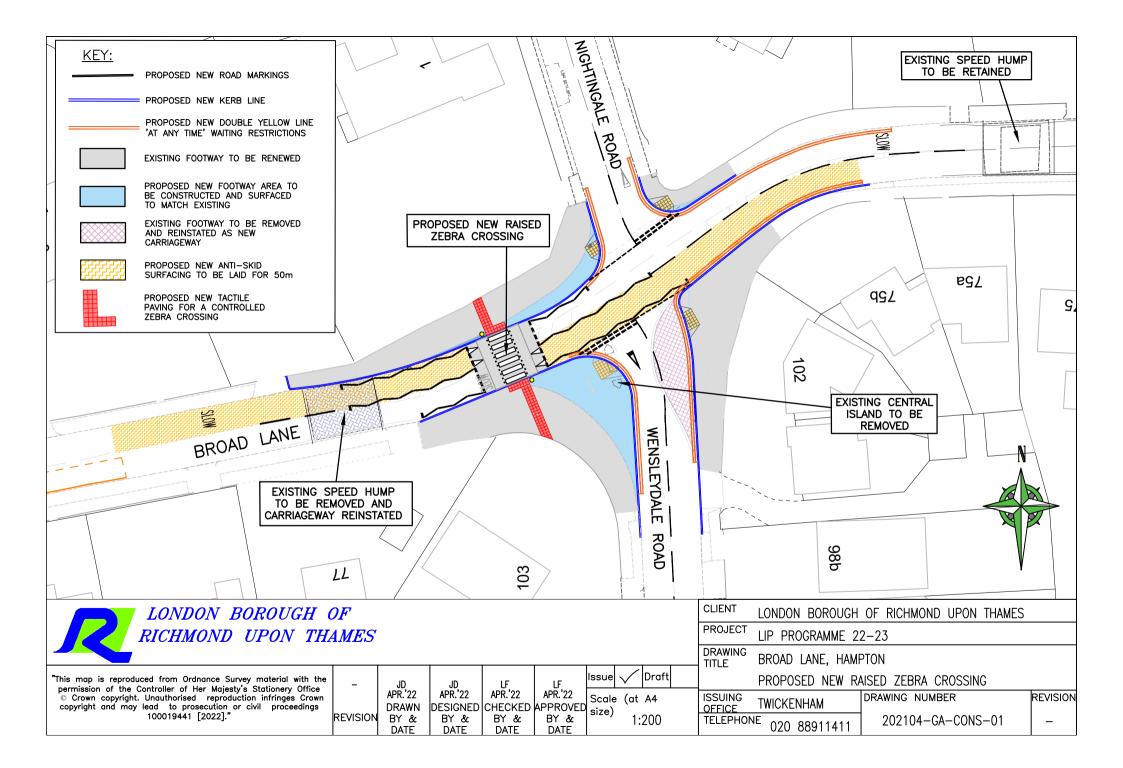

## **RAISED CROSSING**

## **BROAD LANE, HAMPTON**

(Reference 22/219)

NOTICE IS HEREBY GIVEN that the Council of the London Borough of Richmond upon Thames proposes to install a raised zebra crossing in Broad Lane, Hampton.

The controlled area of the crossing will be sited from a point opposite the eastern kerb-line of Nightingale Road extending for some 49 metres south-westwards. The table will be sited some 5 metres south-west of the western kerb-line of Wensleydale Road, with a length, including ramps of 6 metres. The ramps will have a 1:20 gradient.

A drawing showing the proposed design will be available for public inspection for a period of 21 days from the date of this notice, quoting reference 22/219 at: -

- the Civic Centre (Central Reception, ground floor), 44 York
  Street, Twickenham between 9.15am and 5pm on Mondays to
  Fridays, except for Bank and other public holidays; or
- (b) may be viewed on the Council's web-site at http://www.richmond.gov.uk/public\_notices