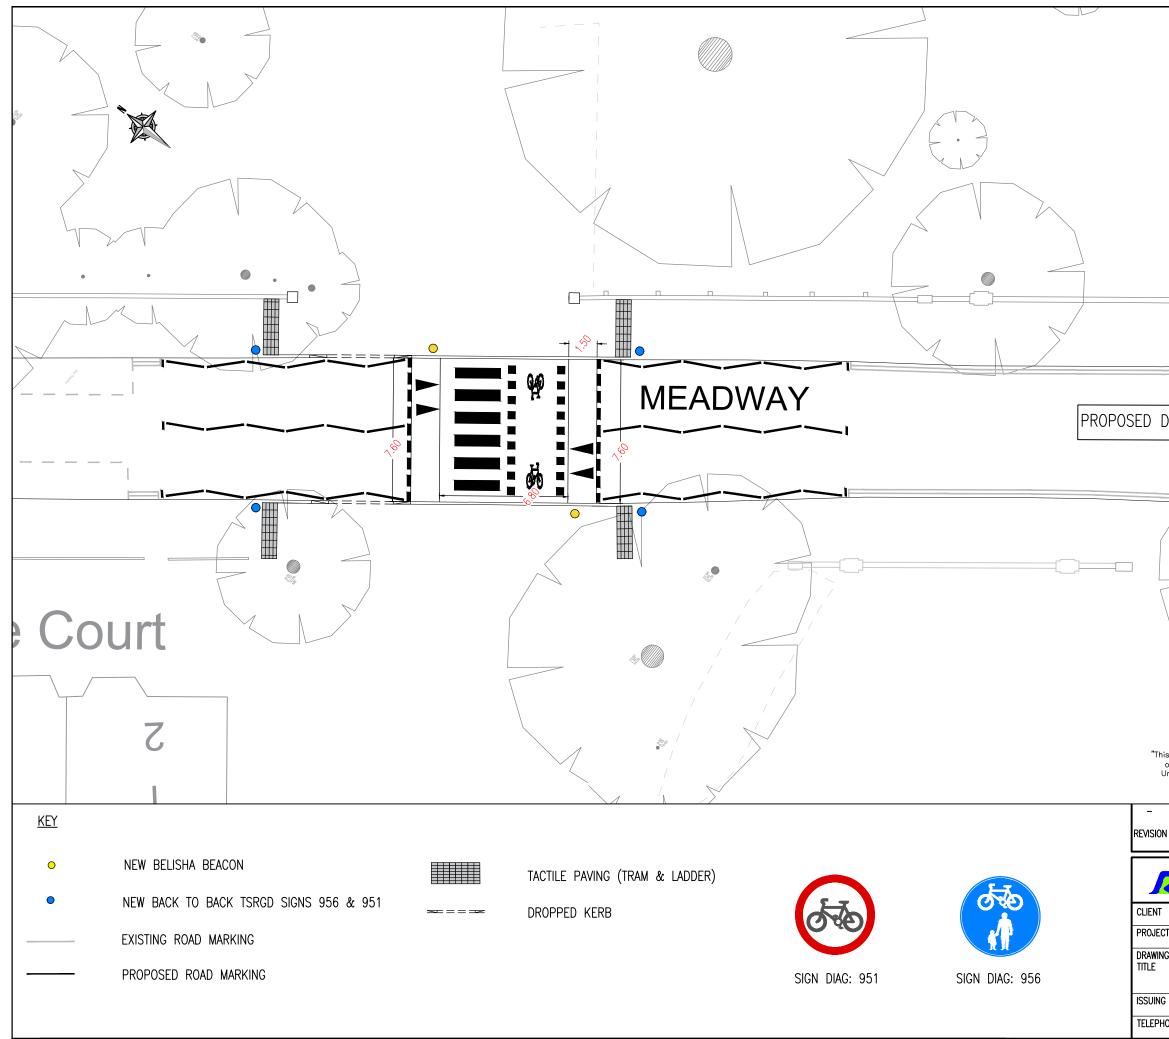

## MEADWAY, TWICKENHAM

(Reference 22/158)

- 1. The Council of the London Borough of Richmond upon Thames propose to make the above Order under sections 6, 45, 46, 49 and 124 of, and Part IV of Schedule 9 to, the Road Traffic Regulation Act 1984, as amended.
- 2. The principal objective of the **Disabled Persons' Parking Places Order** is to introduce a disabled persons' parking bay on the south-western side of Medway, south-west of the bridge over the river Crane, replacing the existing WT shared use bay.
- 3. The effect of the **Parking Places Order** is to revoke the length of shared use bay in Meadway which is being replaced by the disabled persons' parking bay.
- 4. Copies of further particulars giving further details of the proposals : -
- (a) can be inspected, quoting Reference 22/158 at the Civic Centre (Central Reception, ground floor), 44 York Street, Twickenham between 9.15am and 5pm on Mondays to Fridays, except for Bank and other public holidays; and
- (b) may be viewed on the Council's web-site at <u>http://www.richmond.gov.uk/public\_notices</u>
- 4. Persons wishing to object to or support the proposals or any part thereof should write to the Head of Engineering, Traffic and Parking Policy, London Borough of Richmond upon Thames, Civic Centre, 44 York Street, Twickenham TW1 3BZ within 21 days of the date of this Notice giving the grounds of their objection. Representations may also be sent by email to <u>Trafficorders@richmond.gov.uk</u>

Nick O'Donnell Assistant Director, Traffic and Engineering Civic Centre, 44 York Street, Twickenham TW1 3BZ

Dated 7 July 2022

| DISABLED BAY                                                                                                                                                                                                                                                                    |                                        |                                           |                                          |                                           |
|---------------------------------------------------------------------------------------------------------------------------------------------------------------------------------------------------------------------------------------------------------------------------------|----------------------------------------|-------------------------------------------|------------------------------------------|-------------------------------------------|
|                                                                                                                                                                                                                                                                                 |                                        |                                           | ר –<br>וו                                | /                                         |
|                                                                                                                                                                                                                                                                                 |                                        |                                           | 1                                        |                                           |
|                                                                                                                                                                                                                                                                                 |                                        | >                                         |                                          |                                           |
| is map is reproduced from Ordnance Survey material with the permission<br>of the Controller of Her Majesty's Stationery Office © Crown copyright.<br>Unauthorised reproduction infringes Crown copyright and may lead to<br>prosecution or civil proceedings 100019441 [2022]." |                                        |                                           |                                          |                                           |
| -<br>N AMENDMENT                                                                                                                                                                                                                                                                | NA<br>28.04.22<br>DRAWN BY<br>AND DATE | NA<br>28.04.22<br>DESIGNED BY<br>AND DATE | DG<br>28.04.22<br>CHECKED BY<br>AND DATE | DG<br>28.04.22<br>APPROVED BY<br>AND DATE |
| LONDON BOROUGH OF<br>RICHMOND UPON THAMES                                                                                                                                                                                                                                       |                                        | DRAFT<br>ISSUE 🗸                          | scale (at a3 size)<br>1:200              |                                           |
| LONDON BOROUGH OF RICHMOND UPON THAMES                                                                                                                                                                                                                                          |                                        |                                           |                                          |                                           |
| MEADWAY ZEBRA CROSSING                                                                                                                                                                                                                                                          |                                        |                                           |                                          |                                           |
| PROPOSED GENERAL LATOUT                                                                                                                                                                                                                                                         |                                        |                                           |                                          |                                           |
| TRAFFIC MANAGEMENT ORDER                                                                                                                                                                                                                                                        |                                        |                                           |                                          |                                           |
| <sup>IONE</sup> 020 88911411 202004-FE-GL-001-TM0 -                                                                                                                                                                                                                             |                                        |                                           |                                          |                                           |
|                                                                                                                                                                                                                                                                                 |                                        |                                           |                                          |                                           |