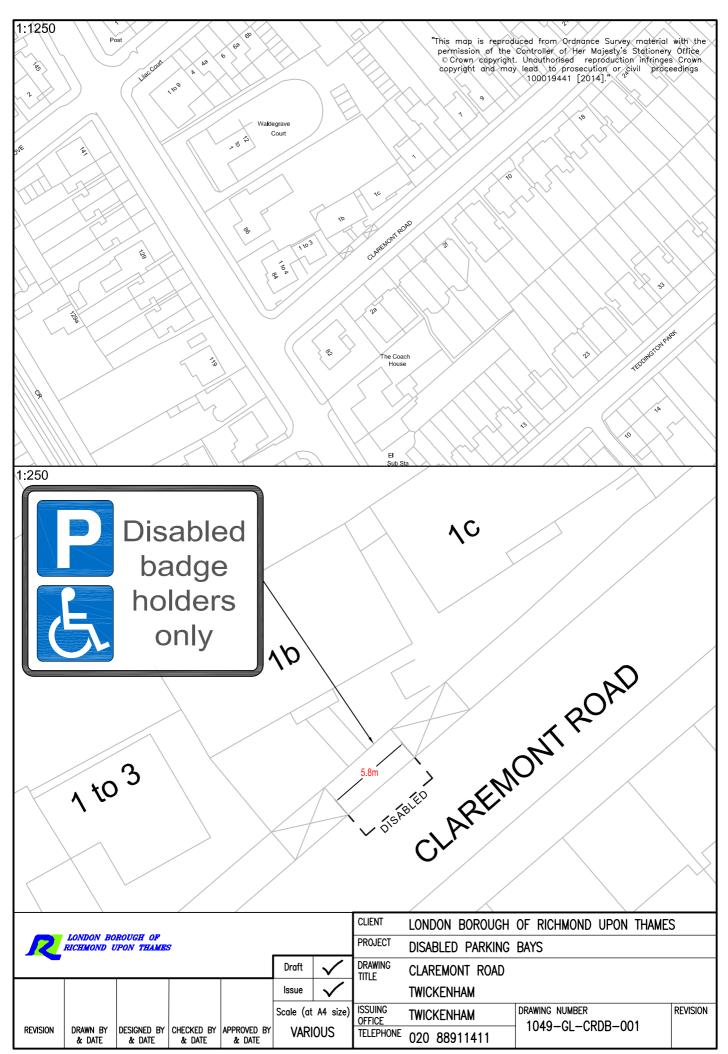

The bays are situated:-

- (i) outside No 7 Bicester Road, Richmond;
- (ii) outside No 59 Buckingham Road, Petersham;
- (iii) outside No 58 Bushwood Road, Kew;
- (iv) Carrington Road, Richmond, outside the side of No 21 Kings Farm Avenue.
- (v) outside No 5 Cedar Avenue, Teddington;
- (vi) outside No 1b Claremont Road, Teddington;
- (vii) outside No 44 First Cross Road, Twickenham;
- (viii) outside No 29 Lebanon Park, Twickenham;
- (ix) outside John Darby House, Mereway, Twickenham
- (x) outside No 58 Tangier Road, Richmond; and
- (xi) outside Nos 2-32 Taylor Close, Hampton Hill