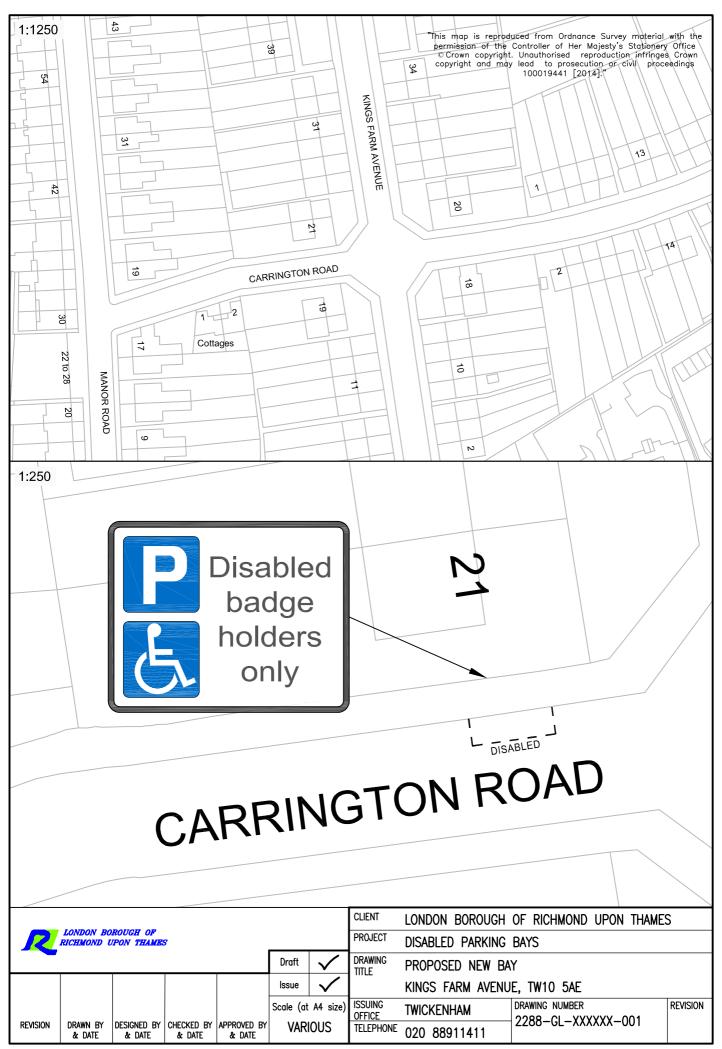

The bays are situated:-

- (i) outside No 7 Bicester Road, Richmond;
- (ii) outside No 59 Buckingham Road, Petersham;
- (iii) outside No 58 Bushwood Road, Kew;
- (iv) Carrington Road, Richmond, outside the side of No 21 Kings Farm Avenue.
- (v) outside No 5 Cedar Avenue, Teddington;
- (vi) outside No 1b Claremont Road, Teddington;
- (vii) outside No 44 First Cross Road, Twickenham;
- (viii) outside No 29 Lebanon Park, Twickenham;
- (ix) outside John Darby House, Mereway, Twickenham
- (x) outside No 58 Tangier Road, Richmond; and
- (xi) outside Nos 2-32 Taylor Close, Hampton Hill

The Council of the London Borough of Richmond upon Thames, having consulted the Commissioner of Police of the Metropolis, in exercise of the powers conferred by Sections 6 and 124 of, and Part IV of Schedule 9 to, the Road Traffic Regulation Act 1984(a), as amended, and all other enabling powers hereby make the following Order—