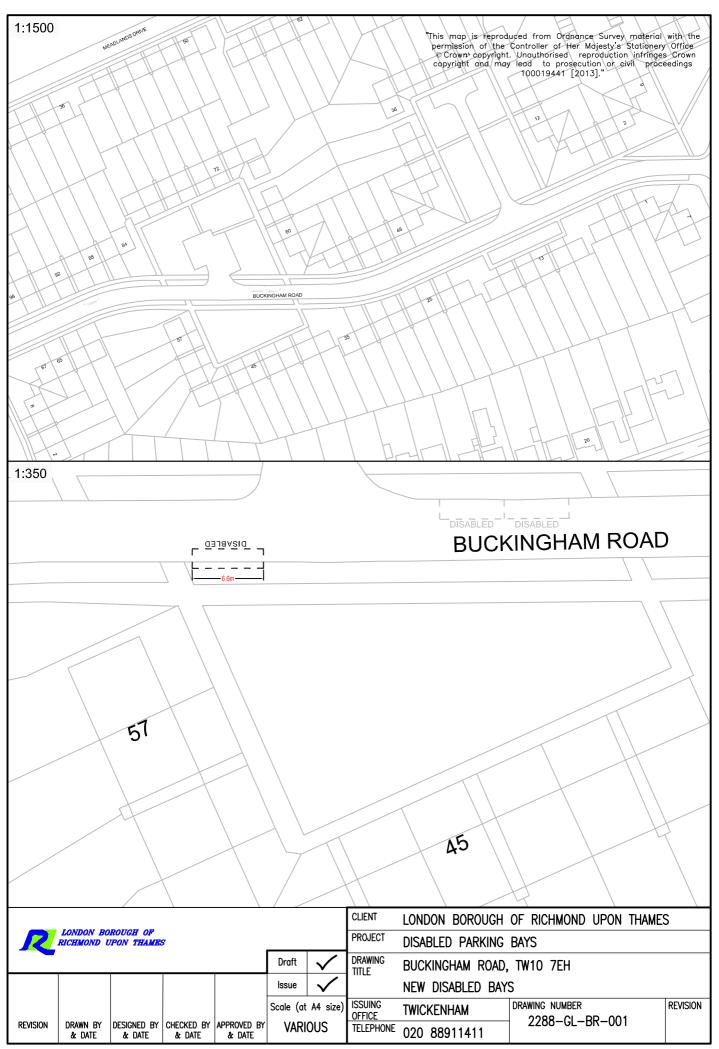

The bays are situated:-

- (i) outside No 7 Bicester Road, Richmond;
- (ii) outside No 59 Buckingham Road, Petersham;
- (iii) outside No 58 Bushwood Road, Kew;
- (iv) Carrington Road, Richmond, outside the side of No 21 Kings Farm Avenue.
- (v) outside No 5 Cedar Avenue, Teddington;
- (vi) outside No 1b Claremont Road, Teddington;
- (vii) outside No 44 First Cross Road, Twickenham;
- (viii) outside No 29 Lebanon Park, Twickenham;
- (ix) outside John Darby House, Mereway, Twickenham
- (x) outside No 58 Tangier Road, Richmond; and
- (xi) outside Nos 2-32 Taylor Close, Hampton Hill