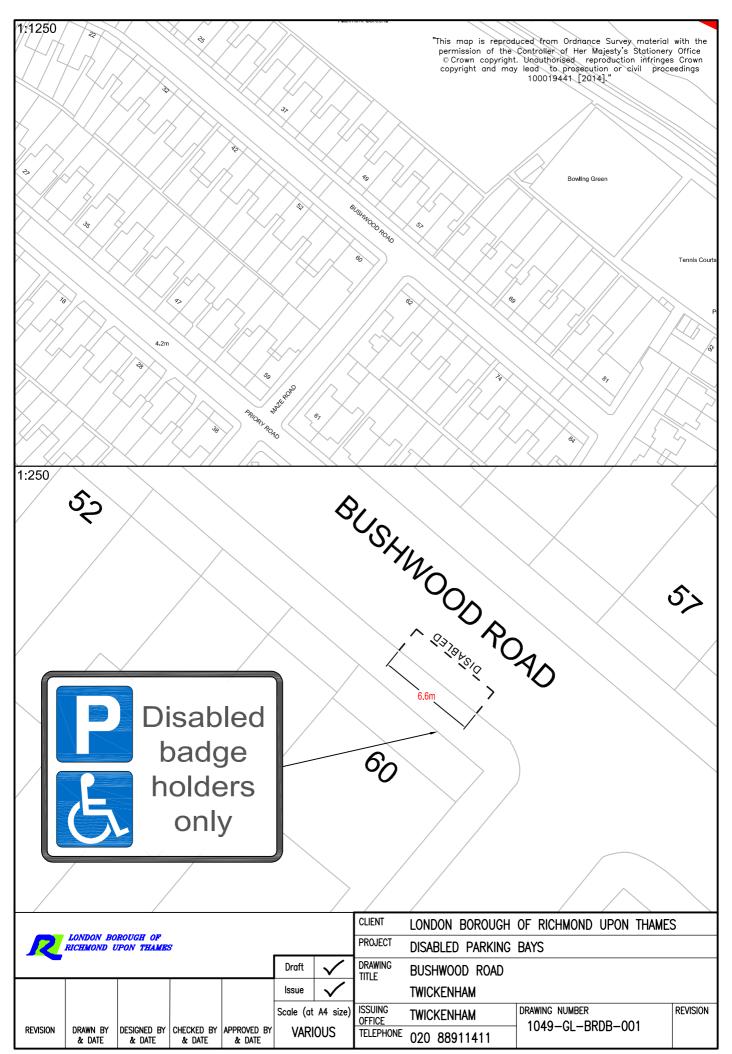

The bays are situated:-

- (i) outside No 7 Bicester Road, Richmond;
- (ii) outside No 59 Buckingham Road, Petersham;
- (iii) outside No 58 Bushwood Road, Kew;
- (iv) Carrington Road, Richmond, outside the side of No 21 Kings Farm Avenue.
- (v) outside No 5 Cedar Avenue, Teddington;
- (vi) outside No 1b Claremont Road, Teddington;
- (vii) outside No 44 First Cross Road, Twickenham;
- (viii) outside No 29 Lebanon Park, Twickenham;
- (ix) outside John Darby House, Mereway, Twickenham
- (x) outside No 58 Tangier Road, Richmond; and
- (xi) outside Nos 2-32 Taylor Close, Hampton Hill