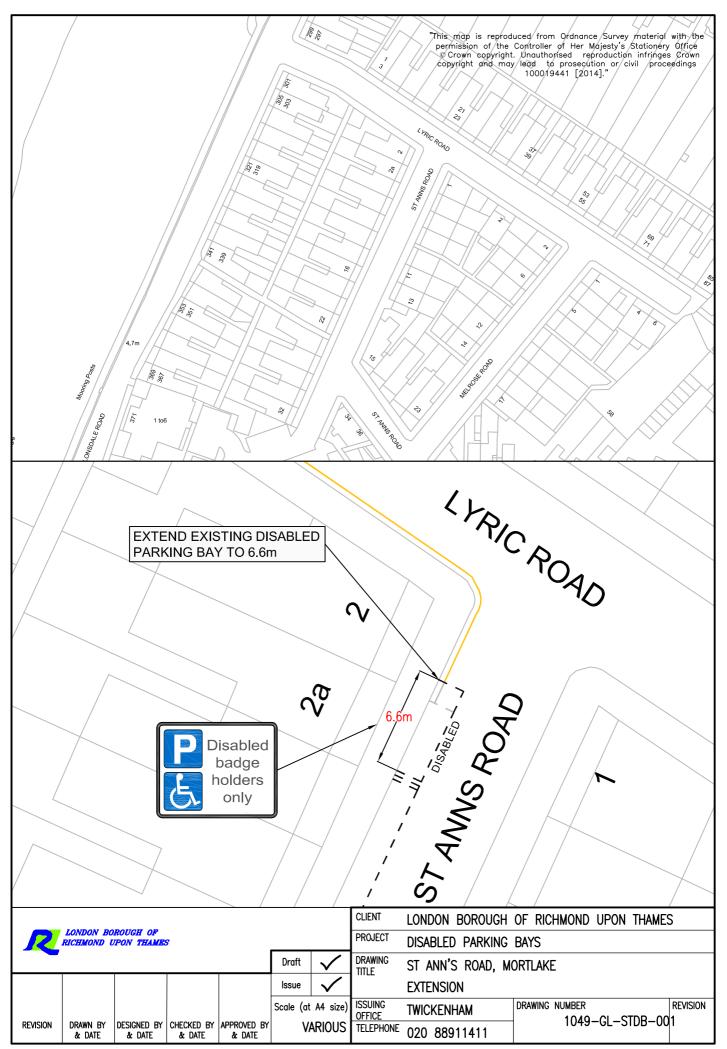

- 4. The Order amends the length of the existing parking bay for disabled persons' vehicles in the vicinity of each of the following locations:
  - 1 Grosvenor Avenue, East Sheen; and

2a St Ann's Road, Barnes.

### ITEMS TO BE SUBSTITUTED SCHEDULE 2 [to 2007/1]

| 1           | 2                                                                                                                                         | 3                                                     | 4                                |
|-------------|-------------------------------------------------------------------------------------------------------------------------------------------|-------------------------------------------------------|----------------------------------|
| ltem<br>No. | Street                                                                                                                                    | Permitted<br>hours (see<br>Schedule 1)<br>[to 2007/1] | Special<br>manner of<br>standing |
| 91          | Grosvenor Avenue, East Sheen:                                                                                                             |                                                       | ·                                |
|             | the west side, from a point 10 metres north of its junction with Upper Richmond Road West (A305) northwards for a distance of 6.6 metres. | ` A                                                   | -                                |
| 204A        | St Ann's Road, Barnes:                                                                                                                    |                                                       |                                  |
|             | the north-west side, from a point opposite the party wall of Nos 2a and 4 St Anns Road, southwestwards for a distance of 6.6 metres,      | A                                                     | -                                |

and will be in operation at all times.

- 2. The Council is proposing to extend the lengths of the following bays which are situated:-
  - (i) outside No 1 Grosvenor Avenue, East Sheen; and
  - (ii) outside No 2a St Ann's Road, Barnes
- 3. The Council is also proposing to revoke or discontinue the use of the following bays, where there is no longer any demand for their use:-
  - (i) outside No 12 Alexandra Road, Twickenham;
  - (ii) outside No 21 Gilpin Avenue, East Sheen;
  - (iii) outside No 5 Luther Road, Teddington;
  - (iv) outside No 1 Rydal Gardens, Hounslow;
  - (v) outside No 193 Sandycombe Road, Kew;
  - (vi) outside No 24 Ullswater Road, Barnes); and
  - (vii) outside No 123 Waldegrave Road, Teddington (2 bays).