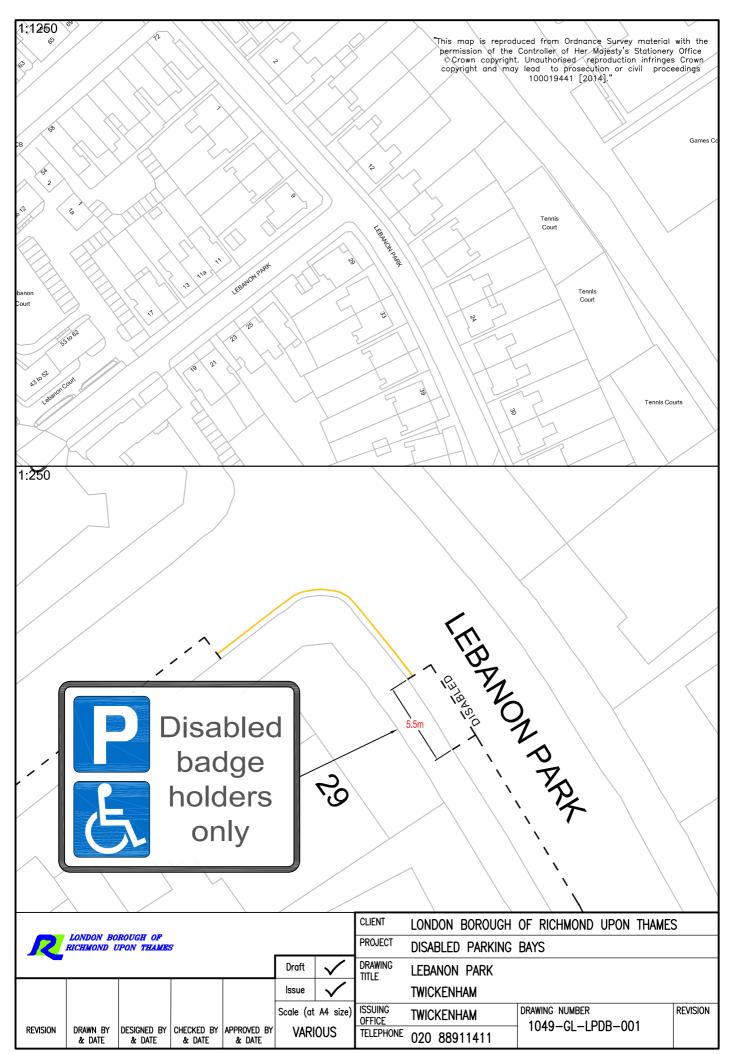

Bicester Road, Richmond; Buckingham Road, Petersham; Bushwood Road, Kew; Carrington Road, Richmond; Cedar Avenue, Twickenham; Claremont Road, Teddington; Fifth Cross Road, Twickenham; Lebanon Park, Twickenham; Mereway Road, Twickenham; Tangier Road, Richmond; and Taylor Close, Hampton Hill.

### ITEMS TO BE ADDED TO SCHEDULE 2 [to 2007/1]

| 1           | 2                                                                                                                                                                                                      | 3                                                     | 4                                |
|-------------|--------------------------------------------------------------------------------------------------------------------------------------------------------------------------------------------------------|-------------------------------------------------------|----------------------------------|
| item<br>No. | Street                                                                                                                                                                                                 | Permitted<br>hours (see<br>Schedule 1)<br>[to 2007/1] | Special<br>manner of<br>standing |
| 19A         | Bicester Road, Richmond:                                                                                                                                                                               |                                                       |                                  |
|             | the south-east side, from a point outside the common boundary of Nos 7 and 8 Bicester Road north-eastwards for a distance of 6.6 metres.                                                               | А                                                     | -                                |
| 25A         | Buckingham Road, Petersham:                                                                                                                                                                            |                                                       |                                  |
|             | the south side, from a point 1.5 metres east of the north-eastern boundary of No 59 Buckingham Road, eastwards for a distance of 6.6 metres.                                                           | Α                                                     | -                                |
| 30C         | Bushwood Road, Kew:                                                                                                                                                                                    | <u>-</u>                                              |                                  |
|             | the south-west side, from a point 1.5 metres north-west of the north-western kerb-line of Maze Road north-westwards for a distance of 6.6 metres.                                                      | · A                                                   | -                                |
| 33E         | Carrington Road, Richmond:                                                                                                                                                                             |                                                       |                                  |
|             | the north side, from a point 3 metres west of the<br>south-eastern boundary of No 21 Kings Farm<br>Avenue, westwards for a distance of 6.6 metres                                                      | А                                                     | -                                |
| 35C         | Cedar Avenue, Twickenham:                                                                                                                                                                              |                                                       |                                  |
|             | the south-east side, from a point outside the common boundary of Nos 5 and 7 Cedar Avenue, north-eastwards for a distance of 6.6 metres.                                                               | А                                                     | -                                |
| 40B         | Claremont Road, Teddington:                                                                                                                                                                            |                                                       |                                  |
|             | the north-west side, from a point 37 metres north-<br>east of its junction with Waldegrave Road, north-<br>eastwards for a distance of 5.8 merits.                                                     | A                                                     | 5 .                              |
| 72A         | Fifth Cross Road, Twickenham:                                                                                                                                                                          |                                                       |                                  |
|             | the north-east side from a point outside the common boundary of Nos 44 and 46 Fifth Cross Road north-westwards for a distance of 6.6 metres.                                                           | A                                                     | -                                |
| 133A        | Lebanon Park, Twickenham:                                                                                                                                                                              |                                                       |                                  |
|             | the north-west to south-east arm, the south-west side, from a point 8 meters south-east of its junction with Lebanon Park (south-west to north-east arm) south-eastwards for a distance of 5.5 metres. | А                                                     | _                                |

The bays are situated:-

- (i) outside No 7 Bicester Road, Richmond;
- (ii) outside No 59 Buckingham Road, Petersham;
- (iii) outside No 58 Bushwood Road, Kew;
- (iv) Carrington Road, Richmond, outside the side of No 21 Kings Farm Avenue.
- (v) outside No 5 Cedar Avenue, Teddington;
- (vi) outside No 1b Claremont Road, Teddington;
- (vii) outside No 44 First Cross Road, Twickenham;
- (viii) outside No 29 Lebanon Park, Twickenham;
- (ix) outside John Darby House, Mereway, Twickenham
- (x) outside No 58 Tangier Road, Richmond; and
- (xi) outside Nos 2-32 Taylor Close, Hampton Hill