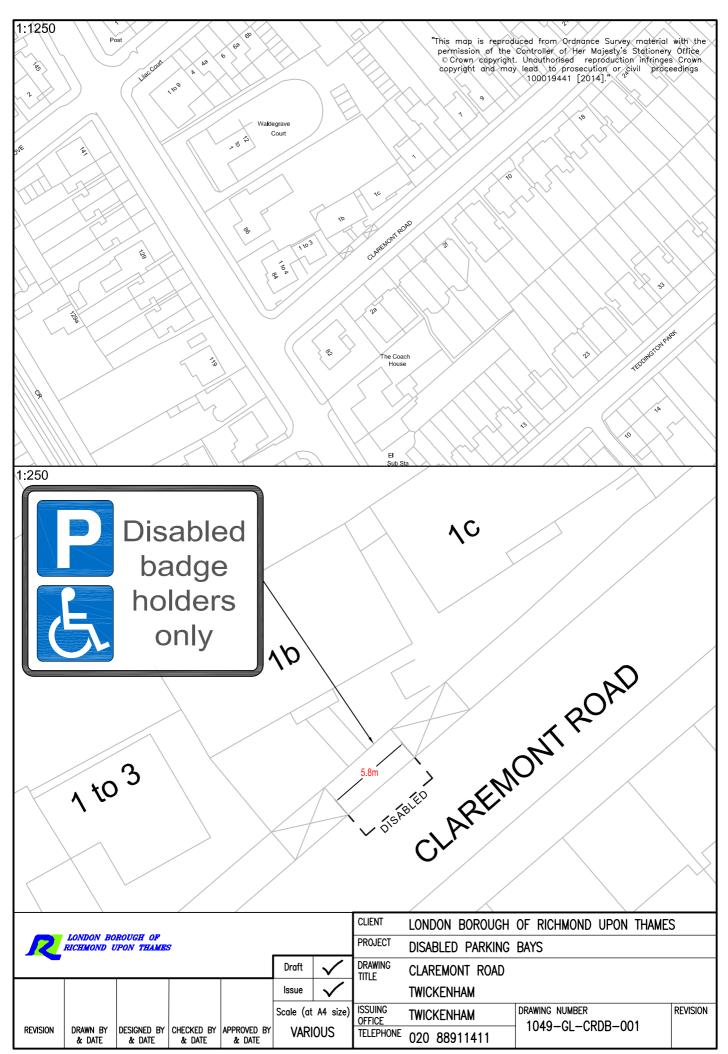

Bicester Road, Richmond; Buckingham Road, Petersham; Bushwood Road, Kew; Carrington Road, Richmond; Cedar Avenue, Twickenham; Claremont Road, Teddington; Fifth Cross Road, Twickenham; Lebanon Park, Twickenham; Mereway Road, Twickenham; Tangier Road, Richmond; and Taylor Close, Hampton Hill.

### ITEMS TO BE ADDED TO SCHEDULE 2 [to 2007/1]

| 1           | 2                                                                                                                                                                                                      | 3                                                     | 4                                |
|-------------|--------------------------------------------------------------------------------------------------------------------------------------------------------------------------------------------------------|-------------------------------------------------------|----------------------------------|
| item<br>No. | Street                                                                                                                                                                                                 | Permitted<br>hours (see<br>Schedule 1)<br>[to 2007/1] | Special<br>manner of<br>standing |
| 19A         | Bicester Road, Richmond:                                                                                                                                                                               |                                                       |                                  |
|             | the south-east side, from a point outside the common boundary of Nos 7 and 8 Bicester Road north-eastwards for a distance of 6.6 metres.                                                               | А                                                     | -                                |
| 25A         | Buckingham Road, Petersham:                                                                                                                                                                            |                                                       |                                  |
|             | the south side, from a point 1.5 metres east of the north-eastern boundary of No 59 Buckingham Road, eastwards for a distance of 6.6 metres.                                                           | Α                                                     | -                                |
| 30C         | Bushwood Road, Kew:                                                                                                                                                                                    | <u>-</u>                                              |                                  |
|             | the south-west side, from a point 1.5 metres north-west of the north-western kerb-line of Maze Road north-westwards for a distance of 6.6 metres.                                                      | · A                                                   | -                                |
| 33E         | Carrington Road, Richmond:                                                                                                                                                                             |                                                       |                                  |
|             | the north side, from a point 3 metres west of the<br>south-eastern boundary of No 21 Kings Farm<br>Avenue, westwards for a distance of 6.6 metres                                                      | А                                                     | -                                |
| 35C         | Cedar Avenue, Twickenham:                                                                                                                                                                              |                                                       |                                  |
|             | the south-east side, from a point outside the common boundary of Nos 5 and 7 Cedar Avenue, north-eastwards for a distance of 6.6 metres.                                                               | А                                                     | -                                |
| 40B         | Claremont Road, Teddington:                                                                                                                                                                            |                                                       |                                  |
|             | the north-west side, from a point 37 metres north-<br>east of its junction with Waldegrave Road, north-<br>eastwards for a distance of 5.8 merits.                                                     | A                                                     | 5 .                              |
| 72A         | Fifth Cross Road, Twickenham:                                                                                                                                                                          |                                                       |                                  |
|             | the north-east side from a point outside the common boundary of Nos 44 and 46 Fifth Cross Road north-westwards for a distance of 6.6 metres.                                                           | A                                                     | -                                |
| 133A        | Lebanon Park, Twickenham:                                                                                                                                                                              |                                                       |                                  |
|             | the north-west to south-east arm, the south-west side, from a point 8 meters south-east of its junction with Lebanon Park (south-west to north-east arm) south-eastwards for a distance of 5.5 metres. | А                                                     | _                                |

The bays are situated:-

- (i) outside No 7 Bicester Road, Richmond;
- (ii) outside No 59 Buckingham Road, Petersham;
- (iii) outside No 58 Bushwood Road, Kew;
- (iv) Carrington Road, Richmond, outside the side of No 21 Kings Farm Avenue.
- (v) outside No 5 Cedar Avenue, Teddington;
- (vi) outside No 1b Claremont Road, Teddington;
- (vii) outside No 44 First Cross Road, Twickenham;
- (viii) outside No 29 Lebanon Park, Twickenham;
- (ix) outside John Darby House, Mereway, Twickenham
- (x) outside No 58 Tangier Road, Richmond; and
- (xi) outside Nos 2-32 Taylor Close, Hampton Hill