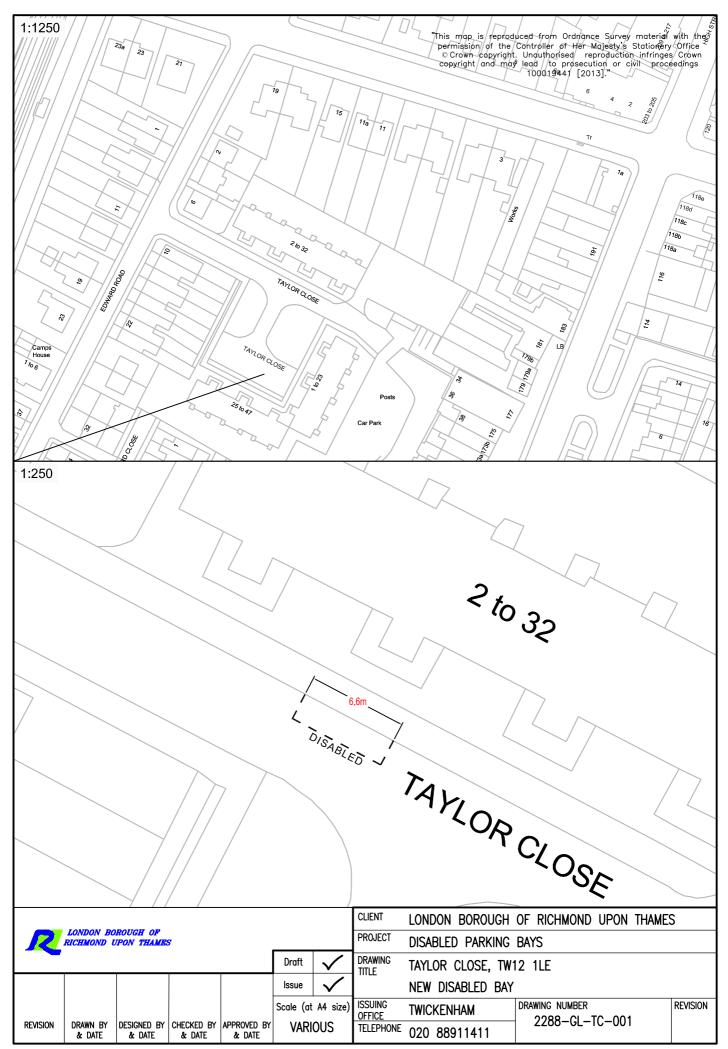

| 1           | 2                                                                                                                                            | 3                                                     | 4                                |
|-------------|----------------------------------------------------------------------------------------------------------------------------------------------|-------------------------------------------------------|----------------------------------|
| ltem<br>No. | Street                                                                                                                                       | Permitted<br>hours (see<br>Schedule 1)<br>[to 2007/1] | Special<br>manner of<br>standing |
| 161D        | Mereway Road, Twickenham:                                                                                                                    |                                                       |                                  |
|             | the north-east side, from a point 15 metres south-<br>east of its junction with Gravel Road south-<br>eastwards for a distance of 12 metres. | A                                                     | -                                |
| 237A        | Tangier Road, Richmond:                                                                                                                      |                                                       |                                  |
|             | the south-east side, from a point outside the common boundary of Nos 56 and 58 Tangier Road, south-westwards for a distance of 6.6 metres.   | А                                                     | · .                              |
| 280B        | Taylor Close, Hampton Hill:                                                                                                                  |                                                       |                                  |
|             | the south side, from a point 25 metres east of its junction with Edward Road, eastwards for a distance of 6,6 metres.                        | А                                                     | -                                |

The bays are situated:-

- (i) outside No 7 Bicester Road, Richmond;
- (ii) outside No 59 Buckingham Road, Petersham;
- (iii) outside No 58 Bushwood Road, Kew;
- (iv) Carrington Road, Richmond, outside the side of No 21 Kings Farm Avenue.
- (v) outside No 5 Cedar Avenue, Teddington;
- (vi) outside No 1b Claremont Road, Teddington;
- (vii) outside No 44 First Cross Road, Twickenham;
- (viii) outside No 29 Lebanon Park, Twickenham;
- (ix) outside John Darby House, Mereway, Twickenham
- (x) outside No 58 Tangier Road, Richmond; and
- (xi) outside Nos 2-32 Taylor Close, Hampton Hill