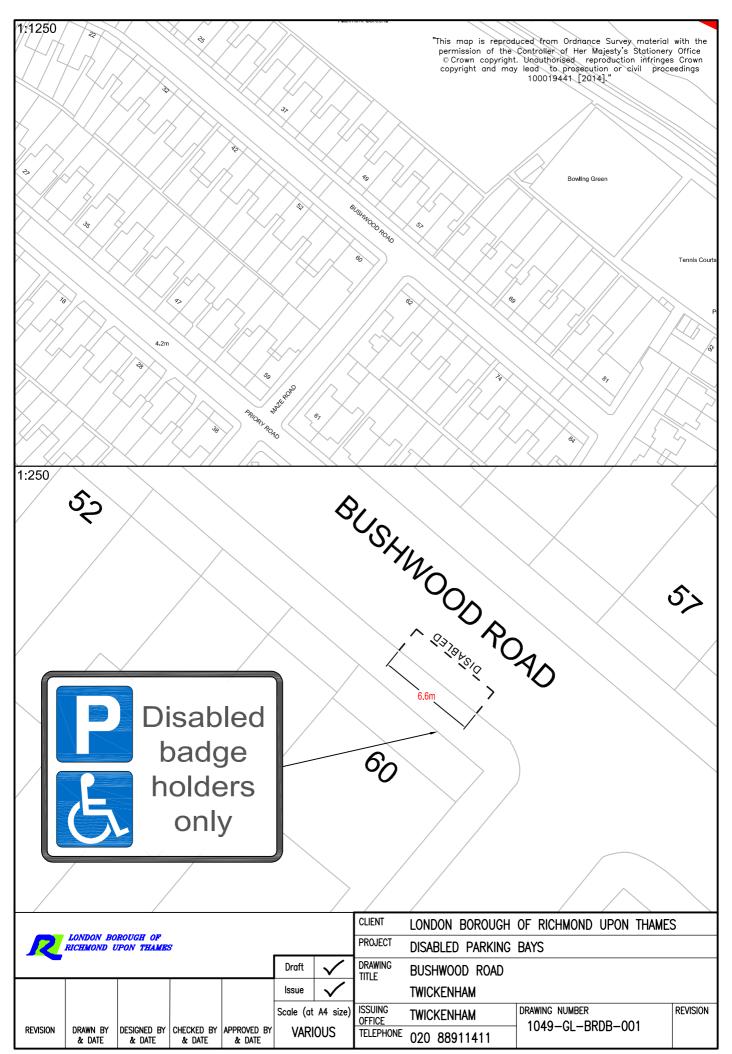

The bays are situated:-

- (i) outside No 7 Bicester Road, Richmond;
- (ii) outside No 59 Buckingham Road, Petersham;
- (iii) outside No 58 Bushwood Road, Kew;
- (iv) Carrington Road, Richmond, outside the side of No 21 Kings Farm Avenue.
- (v) outside No 5 Cedar Avenue, Teddington;
- (vi) outside No 1b Claremont Road, Teddington;
- (vii) outside No 44 First Cross Road, Twickenham;
- (viii) outside No 29 Lebanon Park, Twickenham;
- (ix) outside John Darby House, Mereway, Twickenham
- (x) outside No 58 Tangier Road, Richmond; and
- (xi) outside Nos 2-32 Taylor Close, Hampton Hill

The bays are situated:-

- (i) outside No 7 Bicester Road, Richmond;
- (ii) outside No 59 Buckingham Road, Petersham;
- (iii) outside No 58 Bushwood Road, Kew;
- (iv) outside No 5 Cedar Avenue, Teddington;
- (v) outside No 1b Claremont Road, Twickenham;
- (vi) outside No 44 First Cross Road, Twickenham;
- (vii) outside No 29 Lebanon Park, Twickenham;
- (viii) outside John Darby House, Mereway, Twickenham
- (ix) outside No 58 Tangier Road, Richmond; and
- (x) outside Nos 2-32 Taylor Close, Hampton Hill