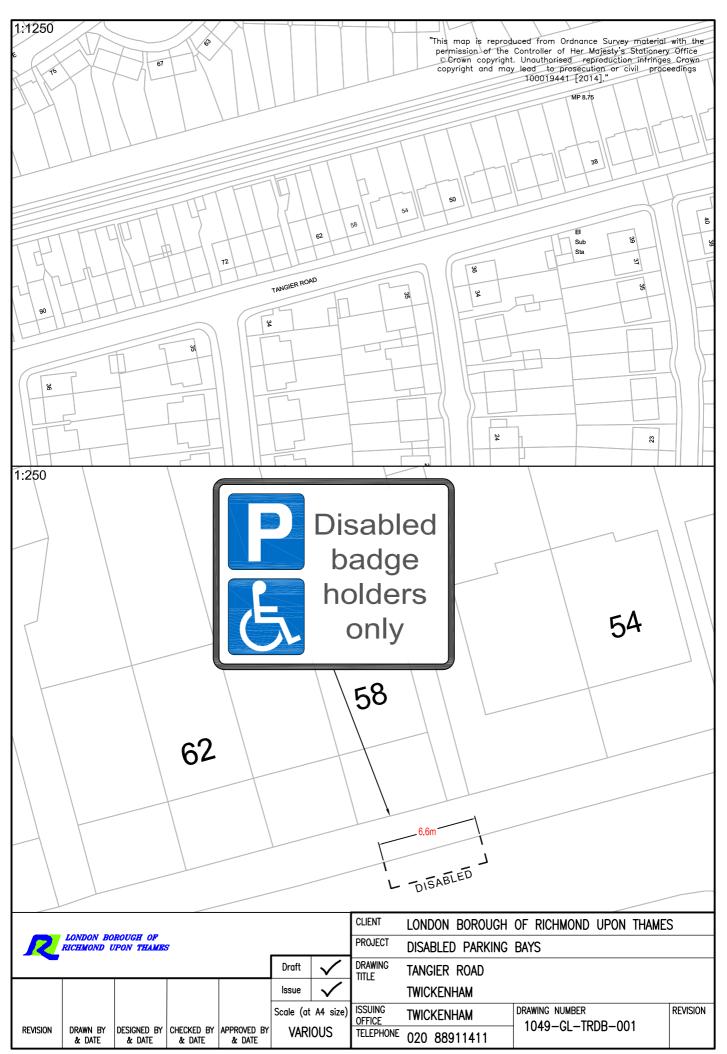

Bicester Road, Richmond; Buckingham Road, Petersham; Bushwood Road, Kew; Carrington Road, Richmond; Cedar Avenue, Twickenham; Claremont Road, Teddington; Fifth Cross Road, Twickenham; Lebanon Park, Twickenham; Mereway Road, Twickenham; Tangier Road, Richmond; and Taylor Close, Hampton Hill.

| 1           | 2                                                                                                                                            | 3                                                     | 4                                |
|-------------|----------------------------------------------------------------------------------------------------------------------------------------------|-------------------------------------------------------|----------------------------------|
| ltem<br>No. | Street                                                                                                                                       | Permitted<br>hours (see<br>Schedule 1)<br>[to 2007/1] | Special<br>manner of<br>standing |
| 161D        | Mereway Road, Twickenham:                                                                                                                    |                                                       |                                  |
|             | the north-east side, from a point 15 metres south-<br>east of its junction with Gravel Road south-<br>eastwards for a distance of 12 metres. | A                                                     | -                                |
| 237A        | Tangier Road, Richmond:                                                                                                                      |                                                       |                                  |
|             | the south-east side, from a point outside the common boundary of Nos 56 and 58 Tangier Road, south-westwards for a distance of 6.6 metres.   | А                                                     | · .                              |
| 280B        | Taylor Close, Hampton Hill:                                                                                                                  |                                                       |                                  |
|             | the south side, from a point 25 metres east of its junction with Edward Road, eastwards for a distance of 6,6 metres.                        | А                                                     | -                                |

The bays are situated:-

- (i) outside No 7 Bicester Road, Richmond;
- (ii) outside No 59 Buckingham Road, Petersham;
- (iii) outside No 58 Bushwood Road, Kew;
- (iv) Carrington Road, Richmond, outside the side of No 21 Kings Farm Avenue.
- (v) outside No 5 Cedar Avenue, Teddington;
- (vi) outside No 1b Claremont Road, Teddington;
- (vii) outside No 44 First Cross Road, Twickenham;
- (viii) outside No 29 Lebanon Park, Twickenham;
- (ix) outside John Darby House, Mereway, Twickenham
- (x) outside No 58 Tangier Road, Richmond; and
- (xi) outside Nos 2-32 Taylor Close, Hampton Hill