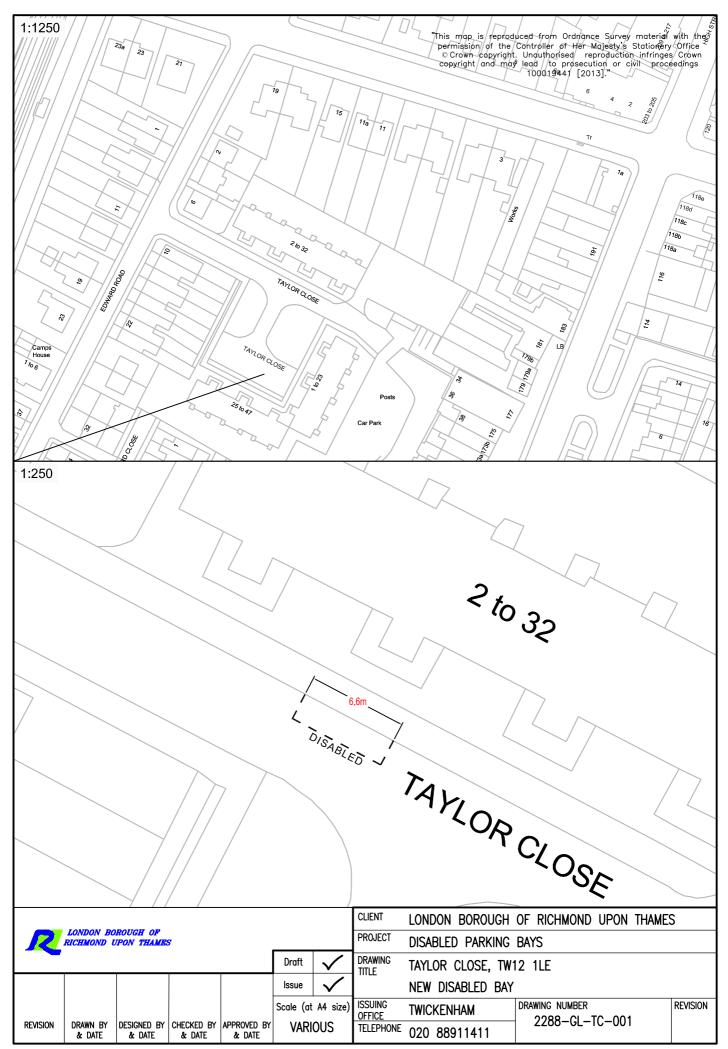

Bicester Road, Richmond; Buckingham Road, Petersham; Bushwood Road, Kew; Carrington Road, Richmond; Cedar Avenue, Twickenham; Claremont Road, Teddington; Fifth Cross Road, Twickenham; Lebanon Park, Twickenham; Mereway Road, Twickenham; Tangier Road, Richmond; and Taylor Close, Hampton Hill.

| 1           | 2                                                                                                                                            | 3                                                     | 4                                |
|-------------|----------------------------------------------------------------------------------------------------------------------------------------------|-------------------------------------------------------|----------------------------------|
| ltem<br>No. | Street                                                                                                                                       | Permitted<br>hours (see<br>Schedule 1)<br>[to 2007/1] | Special<br>manner of<br>standing |
| 161D        | Mereway Road, Twickenham:                                                                                                                    |                                                       |                                  |
|             | the north-east side, from a point 15 metres south-<br>east of its junction with Gravel Road south-<br>eastwards for a distance of 12 metres. | A                                                     | -                                |
| 237A        | Tangier Road, Richmond:                                                                                                                      |                                                       |                                  |
|             | the south-east side, from a point outside the common boundary of Nos 56 and 58 Tangier Road, south-westwards for a distance of 6.6 metres.   | А                                                     | · .                              |
| 280B        | Taylor Close, Hampton Hill:                                                                                                                  |                                                       |                                  |
|             | the south side, from a point 25 metres east of its junction with Edward Road, eastwards for a distance of 6,6 metres.                        | А                                                     | -                                |

The bays are situated:-

- (i) outside No 7 Bicester Road, Richmond;
- (ii) outside No 59 Buckingham Road, Petersham;
- (iii) outside No 58 Bushwood Road, Kew;
- (iv) Carrington Road, Richmond, outside the side of No 21 Kings Farm Avenue.
- (v) outside No 5 Cedar Avenue, Teddington;
- (vi) outside No 1b Claremont Road, Teddington;
- (vii) outside No 44 First Cross Road, Twickenham;
- (viii) outside No 29 Lebanon Park, Twickenham;
- (ix) outside John Darby House, Mereway, Twickenham
- (x) outside No 58 Tangier Road, Richmond; and
- (xi) outside Nos 2-32 Taylor Close, Hampton Hill