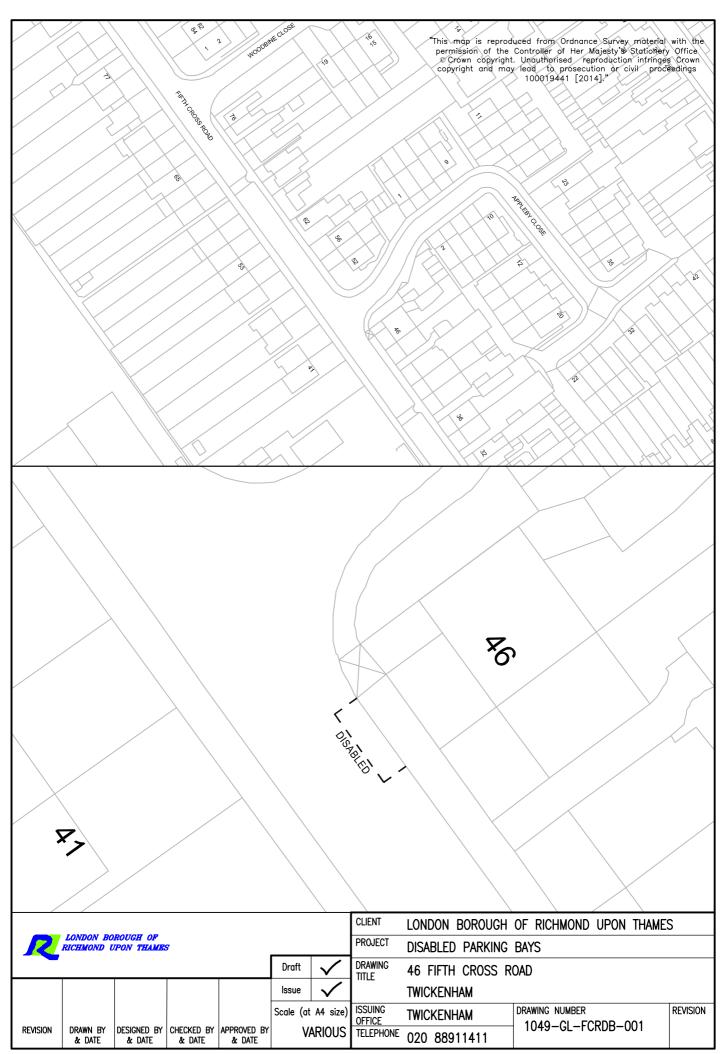

Bicester Road, Richmond; Buckingham Road, Petersham; Bushwood Road, Kew; Carrington Road, Richmond; Cedar Avenue, Twickenham; Claremont Road, Teddington; Fifth Cross Road, Twickenham; Lebanon Park, Twickenham; Mereway Road, Twickenham; Tangier Road, Richmond; and Taylor Close, Hampton Hill.

### ITEMS TO BE ADDED TO SCHEDULE 2 [to 2007/1]

| 1           | 2                                                                                                                                                                                                      | 3                                                     | 4                                |
|-------------|--------------------------------------------------------------------------------------------------------------------------------------------------------------------------------------------------------|-------------------------------------------------------|----------------------------------|
| item<br>No. | Street                                                                                                                                                                                                 | Permitted<br>hours (see<br>Schedule 1)<br>[to 2007/1] | Special<br>manner of<br>standing |
| 19A         | Bicester Road, Richmond:                                                                                                                                                                               |                                                       |                                  |
|             | the south-east side, from a point outside the common boundary of Nos 7 and 8 Bicester Road north-eastwards for a distance of 6.6 metres.                                                               | А                                                     | -                                |
| 25A         | Buckingham Road, Petersham:                                                                                                                                                                            |                                                       |                                  |
|             | the south side, from a point 1.5 metres east of the north-eastern boundary of No 59 Buckingham Road, eastwards for a distance of 6.6 metres.                                                           | Α                                                     | -                                |
| 30C         | Bushwood Road, Kew:                                                                                                                                                                                    | <u>-</u>                                              |                                  |
|             | the south-west side, from a point 1.5 metres north-west of the north-western kerb-line of Maze Road north-westwards for a distance of 6.6 metres.                                                      | · A                                                   | -                                |
| 33E         | Carrington Road, Richmond:                                                                                                                                                                             |                                                       |                                  |
|             | the north side, from a point 3 metres west of the<br>south-eastern boundary of No 21 Kings Farm<br>Avenue, westwards for a distance of 6.6 metres                                                      | А                                                     | -                                |
| 35C         | Cedar Avenue, Twickenham:                                                                                                                                                                              |                                                       |                                  |
|             | the south-east side, from a point outside the common boundary of Nos 5 and 7 Cedar Avenue, north-eastwards for a distance of 6.6 metres.                                                               | А                                                     | -                                |
| 40B         | Claremont Road, Teddington:                                                                                                                                                                            |                                                       |                                  |
|             | the north-west side, from a point 37 metres north-<br>east of its junction with Waldegrave Road, north-<br>eastwards for a distance of 5.8 merits.                                                     | A                                                     | 5 .                              |
| 72A         | Fifth Cross Road, Twickenham:                                                                                                                                                                          |                                                       |                                  |
|             | the north-east side from a point outside the common boundary of Nos 44 and 46 Fifth Cross Road north-westwards for a distance of 6.6 metres.                                                           | A                                                     | -                                |
| 133A        | Lebanon Park, Twickenham:                                                                                                                                                                              |                                                       |                                  |
|             | the north-west to south-east arm, the south-west side, from a point 8 meters south-east of its junction with Lebanon Park (south-west to north-east arm) south-eastwards for a distance of 5.5 metres. | А                                                     | _                                |

The bays are situated:-

- (i) outside No 7 Bicester Road, Richmond;
- (ii) outside No 59 Buckingham Road, Petersham;
- (iii) outside No 58 Bushwood Road, Kew;
- (iv) Carrington Road, Richmond, outside the side of No 21 Kings Farm Avenue.
- (v) outside No 5 Cedar Avenue, Teddington;
- (vi) outside No 1b Claremont Road, Teddington;
- (vii) outside No 44 First Cross Road, Twickenham;
- (viii) outside No 29 Lebanon Park, Twickenham;
- (ix) outside John Darby House, Mereway, Twickenham
- (x) outside No 58 Tangier Road, Richmond; and
- (xi) outside Nos 2-32 Taylor Close, Hampton Hill