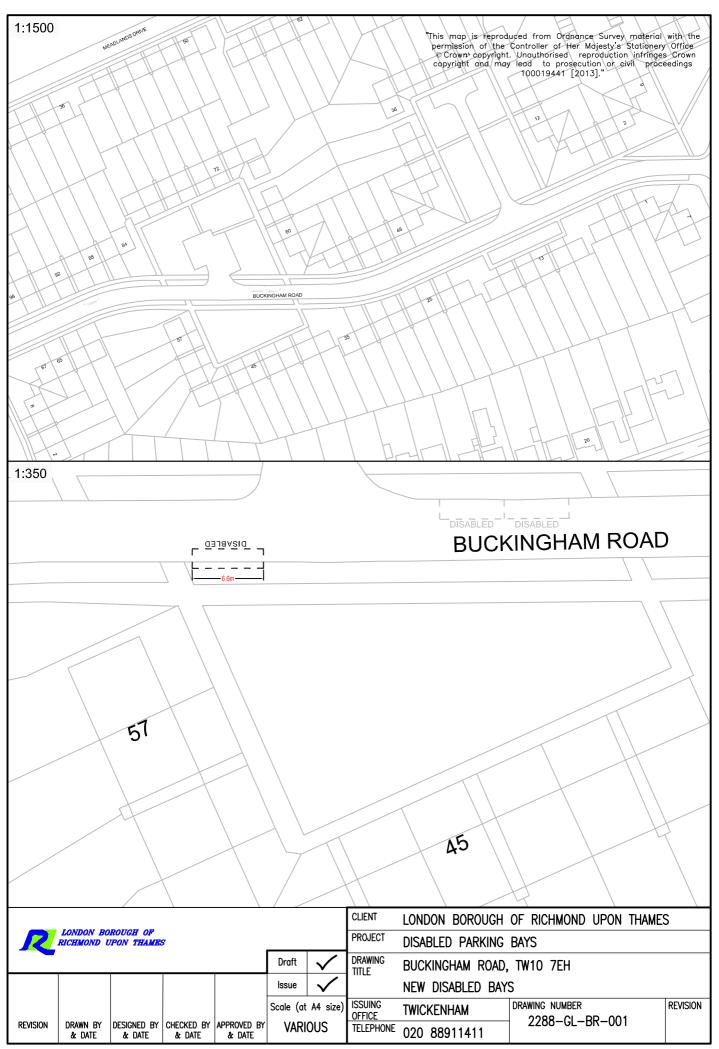

The bays are situated:-

- (i) outside No 7 Bicester Road, Richmond;
- (ii) outside No 59 Buckingham Road, Petersham;
- (iii) outside No 58 Bushwood Road, Kew;
- (iv) Carrington Road, Richmond, outside the side of No 21 Kings Farm Avenue.
- (v) outside No 5 Cedar Avenue, Teddington;
- (vi) outside No 1b Claremont Road, Teddington;
- (vii) outside No 44 First Cross Road, Twickenham;
- (viii) outside No 29 Lebanon Park, Twickenham;
- (ix) outside John Darby House, Mereway, Twickenham
- (x) outside No 58 Tangier Road, Richmond; and
- (xi) outside Nos 2-32 Taylor Close, Hampton Hill

# DISABLED PERSONS PARKING BAYS VARIOUS STREETS THROUGHOUT THE BOROUGH

(Reference 14/078)

- 1. The Council of the London Borough of Richmond upon Thames propose to make the above Order under sections 6 and 124 of, and Part IV of Schedule 9 to, the Road Traffic Regulation Act 1984, as amended.
- 2. The principal objective of the Order is to introduce a number of parking places for disabled persons where a high level of parking makes reasonable means of access difficult, to amend the length of a number of existing parking places and to discontinue a number of similar parking places previously provided where the demand for such bays no longer exists.
- 3. The Order will introduce a parking bay for disabled persons' vehicles, operating "at any time" in the following streets:

Bicester Road, Richmond; Buckingham Road, Petersham; Bushwood Road, Kew; Cedar Avenue, Twickenham; Claremont Road, Twickenham; Fifth Cross Road, Twickenham; Lebanon Park, Twickenham; Mereway Road, Twickenham; Tangier Road, Richmond; and Taylor Close, Hampton Hill.

The bays are situated:-

- (i) outside No 7 Bicester Road, Richmond;
- (ii) outside No 59 Buckingham Road, Petersham;
- (iii) outside No 58 Bushwood Road, Kew;
- (iv) outside No 5 Cedar Avenue, Teddington;
- (v) outside No 1b Claremont Road, Twickenham;
- (vi) outside No 44 First Cross Road, Twickenham;
- (vii) outside No 29 Lebanon Park, Twickenham;
- (viii) outside John Darby House, Mereway, Twickenham
- (ix) outside No 58 Tangier Road, Richmond; and
- (x) outside Nos 2-32 Taylor Close, Hampton Hill