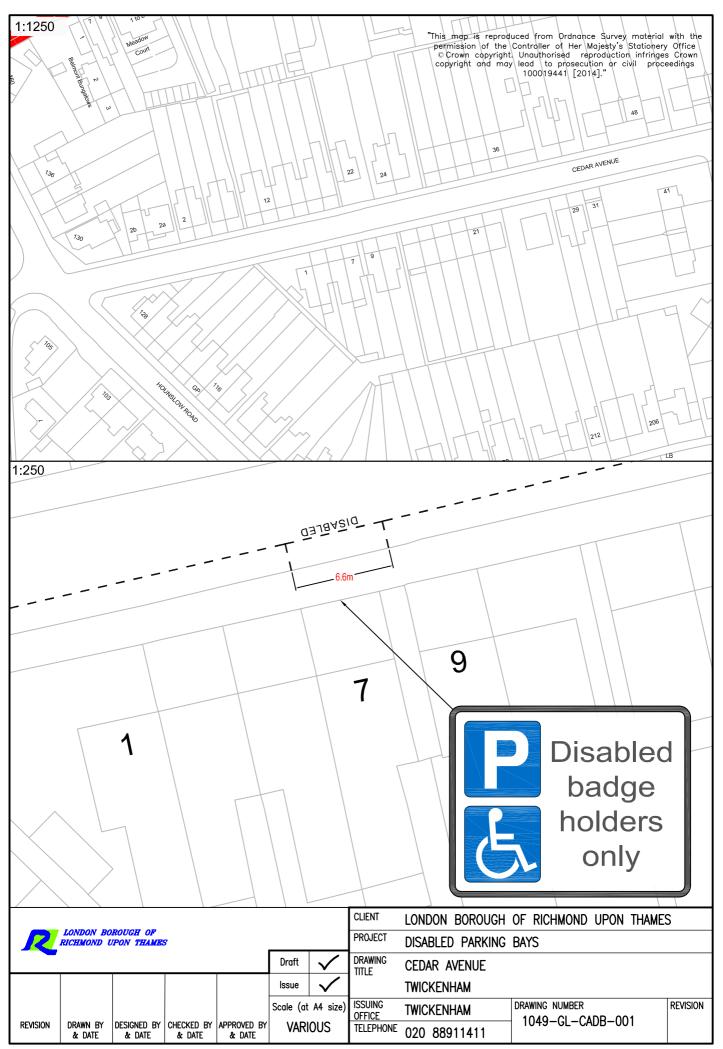

The bays are situated:-

- (i) outside No 7 Bicester Road, Richmond;
- (ii) outside No 59 Buckingham Road, Petersham;
- (iii) outside No 58 Bushwood Road, Kew;
- (iv) Carrington Road, Richmond, outside the side of No 21 Kings Farm Avenue.
- (v) outside No 5 Cedar Avenue, Teddington;
- (vi) outside No 1b Claremont Road, Teddington;
- (vii) outside No 44 First Cross Road, Twickenham;
- (viii) outside No 29 Lebanon Park, Twickenham;
- (ix) outside John Darby House, Mereway, Twickenham
- (x) outside No 58 Tangier Road, Richmond; and
- (xi) outside Nos 2-32 Taylor Close, Hampton Hill