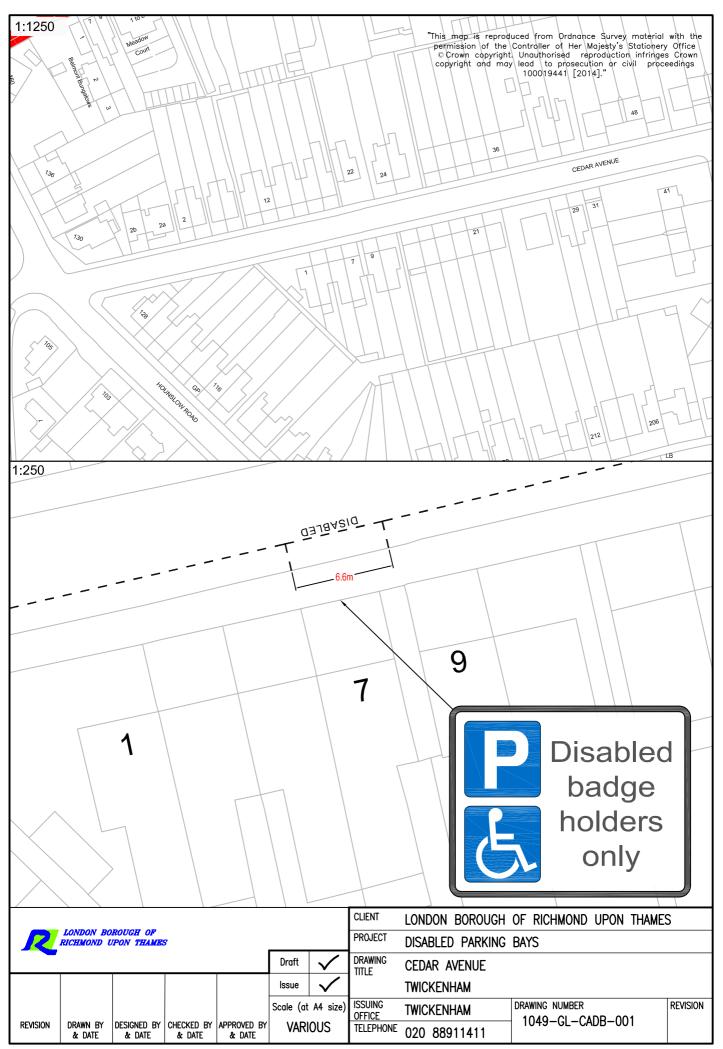

Bicester Road, Richmond; Buckingham Road, Petersham; Bushwood Road, Kew; Carrington Road, Richmond; Cedar Avenue, Twickenham; Claremont Road, Teddington; Fifth Cross Road, Twickenham; Lebanon Park, Twickenham; Mereway Road, Twickenham; Tangier Road, Richmond; and Taylor Close, Hampton Hill.

### ITEMS TO BE ADDED TO SCHEDULE 2 [to 2007/1]

| 1           | 2                                                                                                                                                                                                      | 3                                                     | 4                                |
|-------------|--------------------------------------------------------------------------------------------------------------------------------------------------------------------------------------------------------|-------------------------------------------------------|----------------------------------|
| item<br>No. | Street                                                                                                                                                                                                 | Permitted<br>hours (see<br>Schedule 1)<br>[to 2007/1] | Special<br>manner of<br>standing |
| 19A         | Bicester Road, Richmond:                                                                                                                                                                               |                                                       |                                  |
|             | the south-east side, from a point outside the common boundary of Nos 7 and 8 Bicester Road north-eastwards for a distance of 6.6 metres.                                                               | А                                                     | -                                |
| 25A         | Buckingham Road, Petersham:                                                                                                                                                                            |                                                       |                                  |
|             | the south side, from a point 1.5 metres east of the north-eastern boundary of No 59 Buckingham Road, eastwards for a distance of 6.6 metres.                                                           | Α                                                     | -                                |
| 30C         | Bushwood Road, Kew:                                                                                                                                                                                    | <u>-</u>                                              |                                  |
|             | the south-west side, from a point 1.5 metres north-west of the north-western kerb-line of Maze Road north-westwards for a distance of 6.6 metres.                                                      | · A                                                   | -                                |
| 33E         | Carrington Road, Richmond:                                                                                                                                                                             |                                                       |                                  |
|             | the north side, from a point 3 metres west of the<br>south-eastern boundary of No 21 Kings Farm<br>Avenue, westwards for a distance of 6.6 metres                                                      | А                                                     | -                                |
| 35C         | Cedar Avenue, Twickenham:                                                                                                                                                                              |                                                       |                                  |
|             | the south-east side, from a point outside the common boundary of Nos 5 and 7 Cedar Avenue, north-eastwards for a distance of 6.6 metres.                                                               | А                                                     | -                                |
| 40B         | Claremont Road, Teddington:                                                                                                                                                                            |                                                       |                                  |
|             | the north-west side, from a point 37 metres north-<br>east of its junction with Waldegrave Road, north-<br>eastwards for a distance of 5.8 merits.                                                     | A                                                     | 5 .                              |
| 72A         | Fifth Cross Road, Twickenham:                                                                                                                                                                          |                                                       |                                  |
|             | the north-east side from a point outside the common boundary of Nos 44 and 46 Fifth Cross Road north-westwards for a distance of 6.6 metres.                                                           | A                                                     | -                                |
| 133A        | Lebanon Park, Twickenham:                                                                                                                                                                              |                                                       |                                  |
|             | the north-west to south-east arm, the south-west side, from a point 8 meters south-east of its junction with Lebanon Park (south-west to north-east arm) south-eastwards for a distance of 5.5 metres. | А                                                     | _                                |

The bays are situated:-

- (i) outside No 7 Bicester Road, Richmond;
- (ii) outside No 59 Buckingham Road, Petersham;
- (iii) outside No 58 Bushwood Road, Kew;
- (iv) Carrington Road, Richmond, outside the side of No 21 Kings Farm Avenue.
- (v) outside No 5 Cedar Avenue, Teddington;
- (vi) outside No 1b Claremont Road, Teddington;
- (vii) outside No 44 First Cross Road, Twickenham;
- (viii) outside No 29 Lebanon Park, Twickenham;
- (ix) outside John Darby House, Mereway, Twickenham
- (x) outside No 58 Tangier Road, Richmond; and
- (xi) outside Nos 2-32 Taylor Close, Hampton Hill