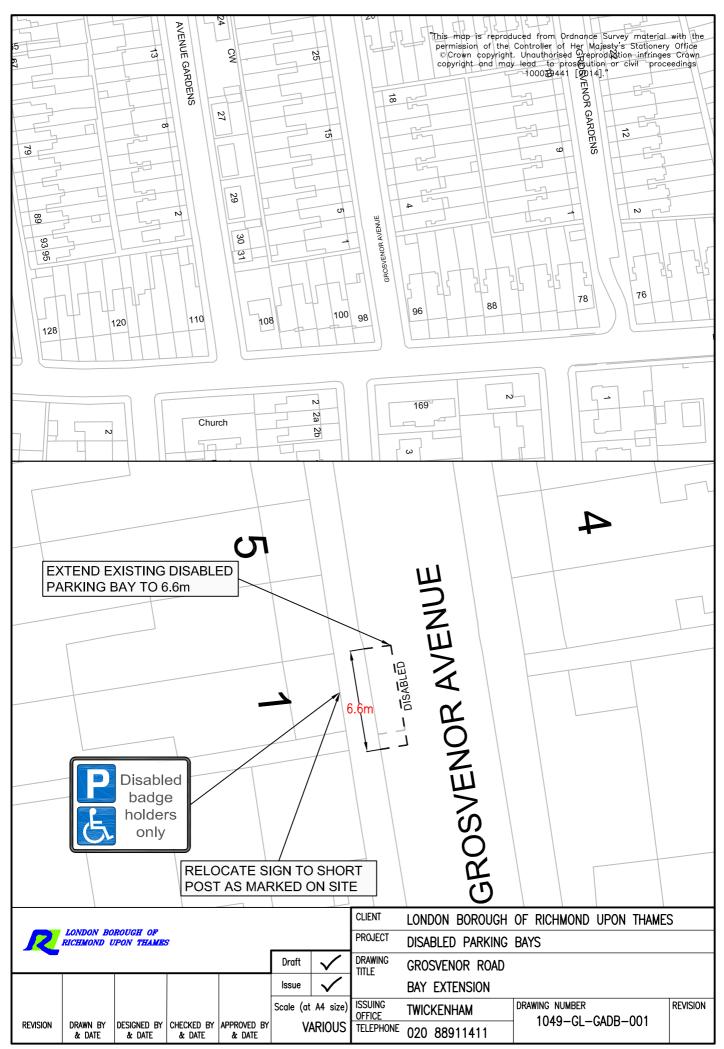

- 4. The Order amends the length of the existing parking bay for disabled persons' vehicles in the vicinity of each of the following locations:
  - 1 Grosvenor Avenue, East Sheen; and

2a St Ann's Road, Barnes.

### ITEMS TO BE SUBSTITUTED SCHEDULE 2 [to 2007/1]

| 1           | 2                                                                                                                                         | 3                                                     | 4                                |
|-------------|-------------------------------------------------------------------------------------------------------------------------------------------|-------------------------------------------------------|----------------------------------|
| ltem<br>No. | Street                                                                                                                                    | Permitted<br>hours (see<br>Schedule 1)<br>[to 2007/1] | Special<br>manner of<br>standing |
| 91          | Grosvenor Avenue, East Sheen:                                                                                                             |                                                       | ·                                |
|             | the west side, from a point 10 metres north of its junction with Upper Richmond Road West (A305) northwards for a distance of 6.6 metres. | ` A                                                   | -                                |
| 204A        | St Ann's Road, Barnes:                                                                                                                    |                                                       |                                  |
|             | the north-west side, from a point opposite the party wall of Nos 2a and 4 St Anns Road, southwestwards for a distance of 6.6 metres,      | A                                                     | -                                |

and will be in operation at all times.

- 2. The Council is proposing to extend the lengths of the following bays which are situated:-
  - (i) outside No 1 Grosvenor Avenue, East Sheen; and
  - (ii) outside No 2a St Ann's Road, Barnes
- 3. The Council is also proposing to revoke or discontinue the use of the following bays, where there is no longer any demand for their use:-
  - (i) outside No 12 Alexandra Road, Twickenham;
  - (ii) outside No 21 Gilpin Avenue, East Sheen;
  - (iii) outside No 5 Luther Road, Teddington;
  - (iv) outside No 1 Rydal Gardens, Hounslow;
  - (v) outside No 193 Sandycombe Road, Kew;
  - (vi) outside No 24 Ullswater Road, Barnes); and
  - (vii) outside No 123 Waldegrave Road, Teddington (2 bays).