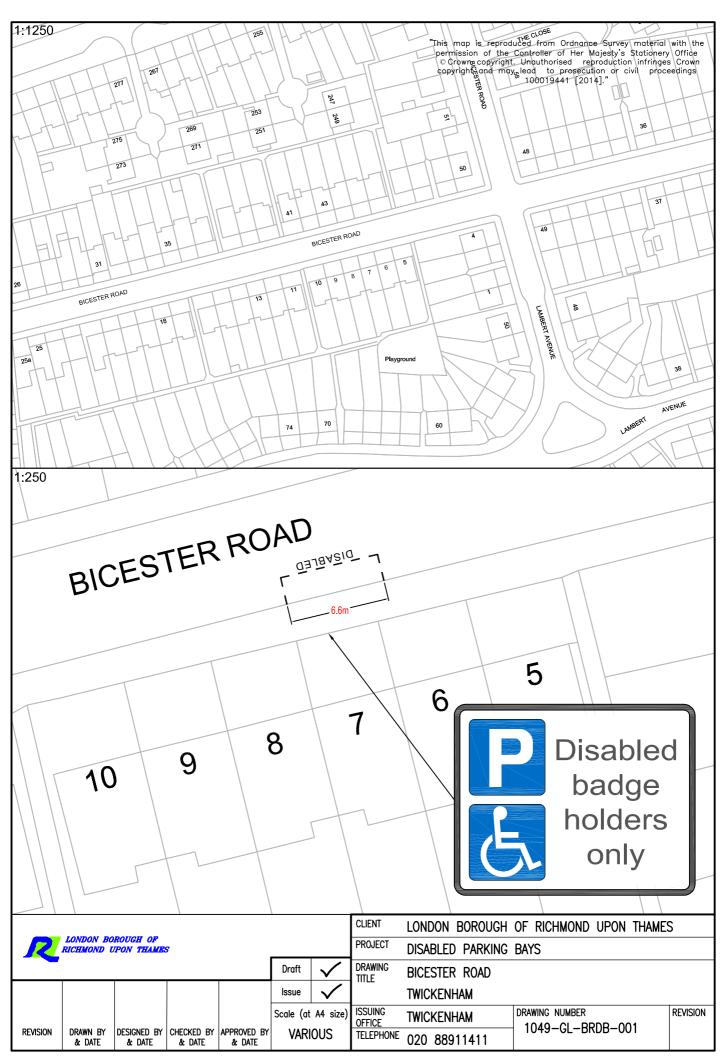

The bays are situated:-

- (i) outside No 7 Bicester Road, Richmond;
- (ii) outside No 59 Buckingham Road, Petersham;
- (iii) outside No 58 Bushwood Road, Kew;
- (iv) Carrington Road, Richmond, outside the side of No 21 Kings Farm Avenue.
- (v) outside No 5 Cedar Avenue, Teddington;
- (vi) outside No 1b Claremont Road, Teddington;
- (vii) outside No 44 First Cross Road, Twickenham;
- (viii) outside No 29 Lebanon Park, Twickenham;
- (ix) outside John Darby House, Mereway, Twickenham
- (x) outside No 58 Tangier Road, Richmond; and
- (xi) outside Nos 2-32 Taylor Close, Hampton Hill

The bays are situated:-

- (i) outside No 7 Bicester Road, Richmond;
- (ii) outside No 59 Buckingham Road, Petersham;
- (iii) outside No 58 Bushwood Road, Kew;
- (iv) outside No 5 Cedar Avenue, Teddington;
- (v) outside No 1b Claremont Road, Twickenham;
- (vi) outside No 44 First Cross Road, Twickenham;
- (vii) outside No 29 Lebanon Park, Twickenham;
- (viii) outside John Darby House, Mereway, Twickenham
- (ix) outside No 58 Tangier Road, Richmond; and
- (x) outside Nos 2-32 Taylor Close, Hampton Hill