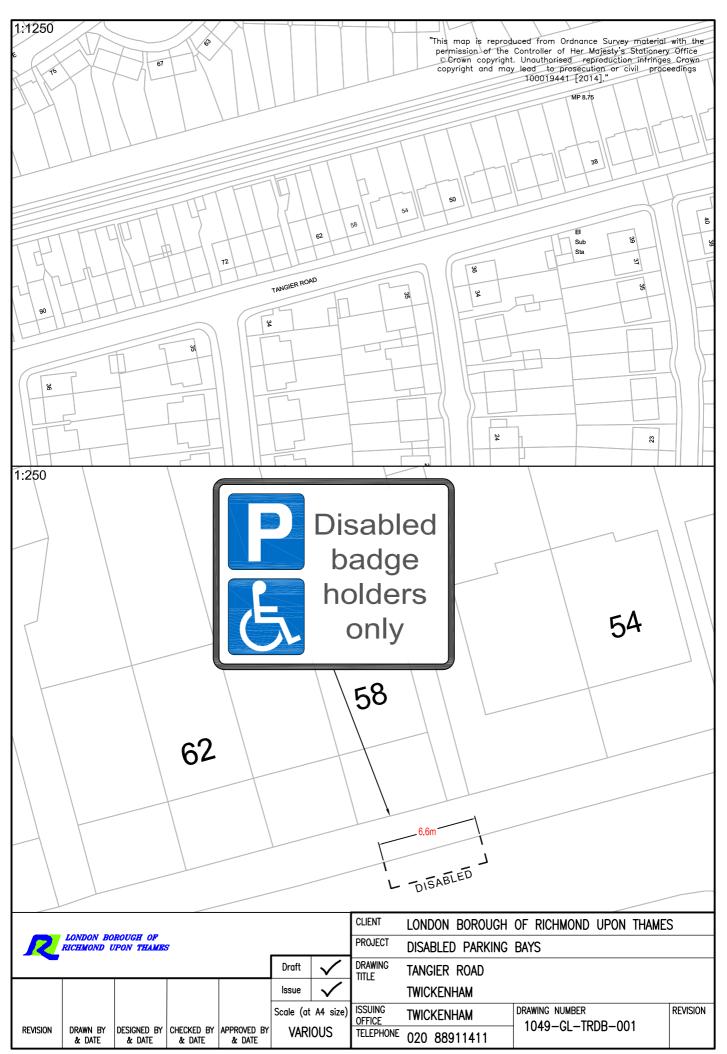

### ITEMS TO BE ADDED TO SCHEDULE 2 [to 2007/1]

| 1           | 2                                                                                                                                                                                                      | 3                                                     | 4                                |
|-------------|--------------------------------------------------------------------------------------------------------------------------------------------------------------------------------------------------------|-------------------------------------------------------|----------------------------------|
| item<br>No. | Street                                                                                                                                                                                                 | Permitted<br>hours (see<br>Schedule 1)<br>[to 2007/1] | Special<br>manner of<br>standing |
| 19A         | Bicester Road, Richmond:                                                                                                                                                                               |                                                       |                                  |
|             | the south-east side, from a point outside the common boundary of Nos 7 and 8 Bicester Road north-eastwards for a distance of 6.6 metres.                                                               | А                                                     | -                                |
| 25A         | Buckingham Road, Petersham:                                                                                                                                                                            |                                                       |                                  |
|             | the south side, from a point 1.5 metres east of the north-eastern boundary of No 59 Buckingham Road, eastwards for a distance of 6.6 metres.                                                           | Α                                                     | -                                |
| 30C         | Bushwood Road, Kew:                                                                                                                                                                                    | <u>-</u>                                              |                                  |
|             | the south-west side, from a point 1.5 metres north-west of the north-western kerb-line of Maze Road north-westwards for a distance of 6.6 metres.                                                      | · A                                                   | -                                |
| 33E         | Carrington Road, Richmond:                                                                                                                                                                             |                                                       |                                  |
|             | the north side, from a point 3 metres west of the<br>south-eastern boundary of No 21 Kings Farm<br>Avenue, westwards for a distance of 6.6 metres                                                      | А                                                     | -                                |
| 35C         | Cedar Avenue, Twickenham:                                                                                                                                                                              |                                                       |                                  |
|             | the south-east side, from a point outside the common boundary of Nos 5 and 7 Cedar Avenue, north-eastwards for a distance of 6.6 metres.                                                               | А                                                     | -                                |
| 40B         | Claremont Road, Teddington:                                                                                                                                                                            |                                                       |                                  |
|             | the north-west side, from a point 37 metres north-<br>east of its junction with Waldegrave Road, north-<br>eastwards for a distance of 5.8 merits.                                                     | A                                                     | 5 .                              |
| 72A         | Fifth Cross Road, Twickenham:                                                                                                                                                                          |                                                       |                                  |
|             | the north-east side from a point outside the common boundary of Nos 44 and 46 Fifth Cross Road north-westwards for a distance of 6.6 metres.                                                           | A                                                     | -                                |
| 133A        | Lebanon Park, Twickenham:                                                                                                                                                                              |                                                       |                                  |
|             | the north-west to south-east arm, the south-west side, from a point 8 meters south-east of its junction with Lebanon Park (south-west to north-east arm) south-eastwards for a distance of 5.5 metres. | А                                                     | _                                |

The bays are situated:-

- (i) outside No 7 Bicester Road, Richmond;
- (ii) outside No 59 Buckingham Road, Petersham;
- (iii) outside No 58 Bushwood Road, Kew;
- (iv) Carrington Road, Richmond, outside the side of No 21 Kings Farm Avenue.
- (v) outside No 5 Cedar Avenue, Teddington;
- (vi) outside No 1b Claremont Road, Teddington;
- (vii) outside No 44 First Cross Road, Twickenham;
- (viii) outside No 29 Lebanon Park, Twickenham;
- (ix) outside John Darby House, Mereway, Twickenham
- (x) outside No 58 Tangier Road, Richmond; and
- (xi) outside Nos 2-32 Taylor Close, Hampton Hill