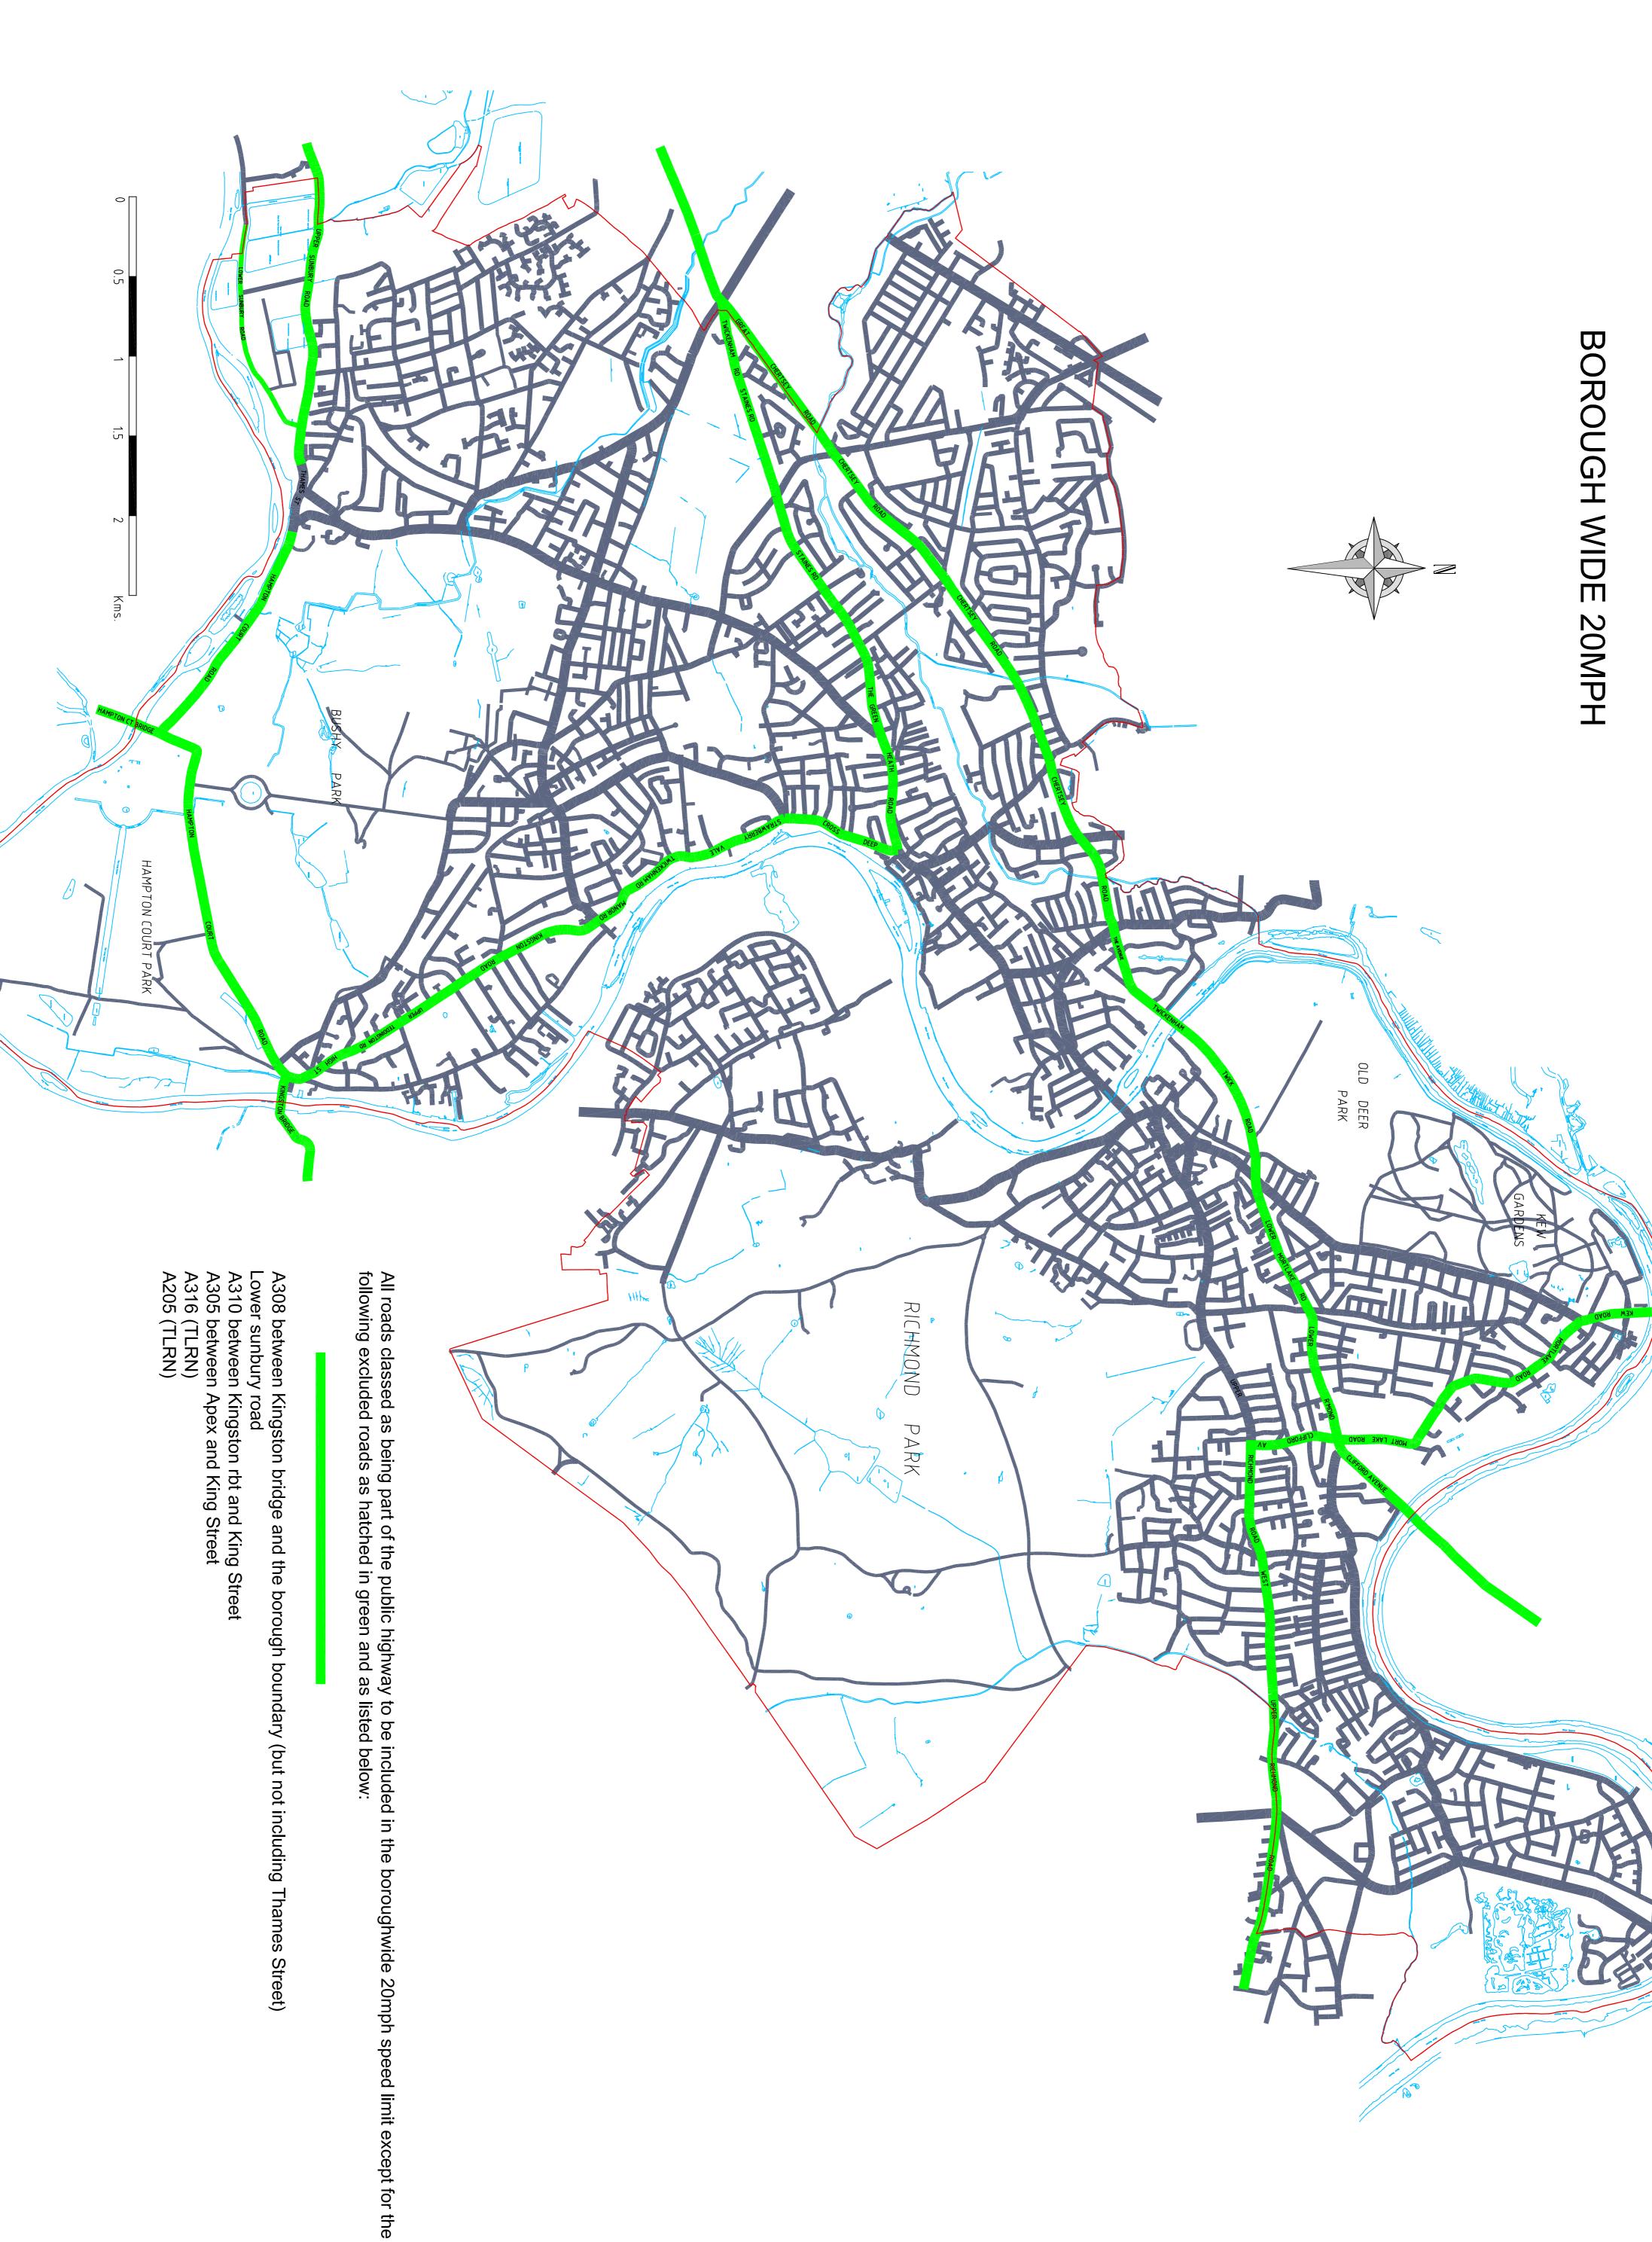

# STATEMENT OF REASONS

The Council plans to reduce the speed limit on most roads in the boroughs to 20mph, with the exception of the TLRN, A308 (excluding Thames Street), Lower Sunbury Road and private roads. The following roads will also be excluded pending a corridor study aimed at collision and speed reduction with a view to 20 being implemented as part of any measures arising from the study: A310 (from Hampton Wick to Twickenham) and A305 (Between Apex Corner and Twickenham).